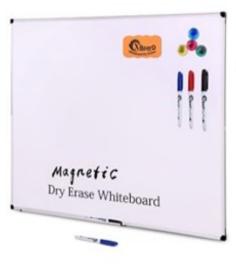

**Magnetic Dry Erase Board Set** 

2,500 Points

6 ft Folding Table 7,500 Points

30 Cup Coffee Urn & Hot Beverage Dispenser 9,000 Points

**Hand Sanitizer Station** 30,000 Points

14 ft Indoor/Outdoor Inflatable Movie Screen

#### www.natalieselfshelfholidaystore.com

| REWARD                                     | POINTS | REWARD                                       | POINTS  |
|--------------------------------------------|--------|----------------------------------------------|---------|
| Teacher Lanyard- Hall Pass                 | 400    | Photo Back Drop Stand Kit with Carry Bag     | 15,000  |
| Birthday Bulletin Birthday Kit             | 700    | Shopping Basket with Stand (not pictured)    | 18,000  |
| 32 OZ CERAMIC TEACHER MUG                  | 800    | PORTABLE PA SYSTEM                           | 20,000  |
| K-Cup Pods (96 Count)                      | 2,000  | Hand Sanitizer Station                       | 30,000  |
| Magnetic Dry Erase Board Set               | 2,500  | 14 FT INDOOR/OUTDOOR INFLATABLE MOVIE SCREEN | 37,500  |
| Folding Table 6 ft                         | 7,500  | TABLE TOP POPCORN MACHINE 4 OZ               | 40,000  |
| 30 Cup Coffee Urn & Hot Beverage Dispenser | 9,000  | Cricut                                       | 55,000  |
| Coffee Condiment Station Organizer         | 9,500  | TABLE TOP POPCORN MACHINE 6 OZ               | 50,000  |
| Hot Dog/Bun Warmer (not pictured)          | 10,500 | POPCORN MACHINE WITH CART 4 OZ               | 60,000  |
| Push Cart Dolly (not pictured)             | 11,000 | TABLE TOP POPCORN MACHINE 8 OZ               | 75,000  |
| RING LIGHT FOR PHOTO BOOTH                 | 11,000 | COTTON CANDY MACHINE 6 OZ                    | 75,000  |
| Amazon Fire Tablet                         | 12,000 | COTTON CANDY MACHINE WITH CART               | 80,000  |
| INFLATABLE HOLIDAY SHOPPE ARCHWAY          | 12,000 | TABLETOP POPCORN MACHINE 14 OZ               | 100,000 |
| Triple Buffet Server (not pictured)        | 12,000 |                                              |         |
|                                            |        |                                              |         |