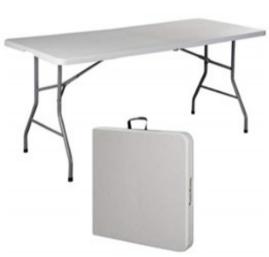

**Magnetic Dry Erase Board Set** 

2,500 Points

6 ft Folding Table 7,500 Points

30 Cup Coffee Urn & Hot Beverage Dispenser 9,000 Points

**Hand Sanitizer Station** 30,000 Points

14 ft Indoor/Outdoor Inflatable Movie Screen

#### www.natalieselfshelfholidaystore.com

| REWARD                                     | POINTS | REWARD                                       | POINTS  |
|--------------------------------------------|--------|----------------------------------------------|---------|
| Teacher Lanyard- Hall Pass                 | 400    | Photo Back Drop Stand Kit with Carry Bag     | 15,000  |
| Birthday Bulletin Birthday Kit             | 700    | Shopping Basket with Stand (not pictured)    | 18,000  |
| 32 OZ CERAMIC TEACHER MUG                  | 800    | PORTABLE PA SYSTEM                           | 20,000  |
| K-Cup Pods (96 Count)                      | 2,000  | Hand Sanitizer Station                       | 30,000  |
| Magnetic Dry Erase Board Set               | 2,500  | 14 FT INDOOR/OUTDOOR INFLATABLE MOVIE SCREEN | 37,500  |
| Folding Table 6 ft                         | 7,500  | TABLE TOP POPCORN MACHINE 4 OZ               | 40,000  |
| 30 Cup Coffee Urn & Hot Beverage Dispenser | 9,000  | Cricut                                       | 55,000  |
| Coffee Condiment Station Organizer         | 9,500  | TABLE TOP POPCORN MACHINE 6 OZ               | 50,000  |
| Hot Dog/Bun Warmer (not pictured)          | 10,500 | POPCORN MACHINE WITH CART 4 OZ               | 60,000  |
| Push Cart Dolly (not pictured)             | 11,000 | TABLE TOP POPCORN MACHINE 8 OZ               | 75,000  |
| RING LIGHT FOR PHOTO BOOTH                 | 11,000 | COTTON CANDY MACHINE 6 OZ                    | 75,000  |
| Amazon Fire Tablet                         | 12,000 | COTTON CANDY MACHINE WITH CART               | 80,000  |
| INFLATABLE HOLIDAY SHOPPE ARCHWAY          | 12,000 | TABLETOP POPCORN MACHINE 14 OZ               | 100,000 |
| Triple Buffet Server (not pictured)        | 12,000 |                                              |         |
|                                            |        |                                              |         |