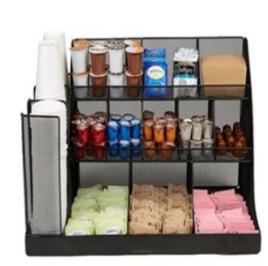

Cricut 55,000 Points

**Coffee Condiment Station Organizer** 9,500 Points

**RING LIGHT** 11,000 POINTS

**Amazon Fire Tablet** 12,000 Points

Popcorn Machine \* Sizes and Points Vary -See Back

**Cotton Candy Machine** 75,000 Points