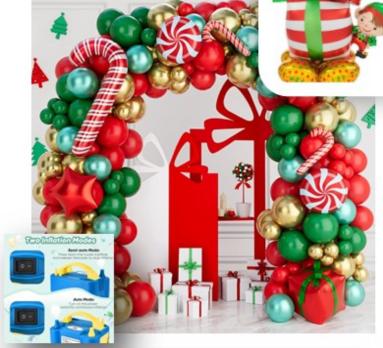

BALLOON ARCHWAY KIT, ELF BALLOON KIT & BALLOON ELECTRIC PUMP

6ft North Pole Inflatable