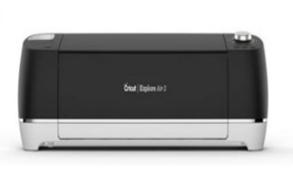

Cricut 55,000 Points

**Coffee Condiment Station Organizer** 9,500 Points

**RING LIGHT** 11,000 POINTS

**Amazon Fire Tablet** 12,000 Points

Popcorn Machine \* Sizes and Points Vary -See Back

**Cotton Candy Machine** 75,000 Points

#### www.natalieselfshelfholidaystore.com

| REWARD                                     | POINTS | REWARD                                       | POINTS  |
|--------------------------------------------|--------|----------------------------------------------|---------|
| Teacher Lanyard- Hall Pass                 | 400    | Photo Back Drop Stand Kit with Carry Bag     | 15,000  |
| Birthday Bulletin Birthday Kit             | 700    | Shopping Basket with Stand (not pictured)    | 18,000  |
| 32 OZ CERAMIC TEACHER MUG                  | 800    | PORTABLE PA SYSTEM                           | 20,000  |
| K-Cup Pods (96 Count)                      | 2,000  | Hand Sanitizer Station                       | 30,000  |
| Magnetic Dry Erase Board Set               | 2,500  | 14 FT INDOOR/OUTDOOR INFLATABLE MOVIE SCREEN | 37,500  |
| Folding Table 6 ft                         | 7,500  | TABLE TOP POPCORN MACHINE 4 OZ               | 40,000  |
| 30 Cup Coffee Urn & Hot Beverage Dispenser | 9,000  | Cricut                                       | 55,000  |
| Coffee Condiment Station Organizer         | 9,500  | TABLE TOP POPCORN MACHINE 6 OZ               | 50,000  |
| Hot Dog/Bun Warmer (not pictured)          | 10,500 | POPCORN MACHINE WITH CART 4 OZ               | 60,000  |
| Push Cart Dolly (not pictured)             | 11,000 | TABLE TOP POPCORN MACHINE 8 OZ               | 75,000  |
| RING LIGHT FOR PHOTO BOOTH                 | 11,000 | COTTON CANDY MACHINE 6 OZ                    | 75,000  |
| Amazon Fire Tablet                         | 12,000 | COTTON CANDY MACHINE WITH CART               | 80,000  |
| INFLATABLE HOLIDAY SHOPPE ARCHWAY          | 12,000 | TABLETOP POPCORN MACHINE 14 OZ               | 100,000 |
| Triple Buffet Server (not pictured)        | 12,000 |                                              |         |
|                                            |        |                                              |         |