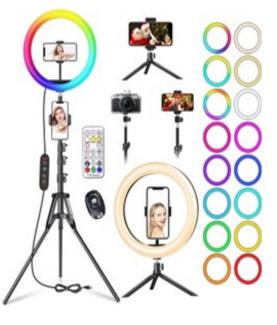

Choose 2 Bonuses If you Sign up Before October 15, 2023!

Projector Screen with Stand Foldable Portable Movie Screen RING LIGHT
FOR PHOTO BOOTHS

\*Super fun for events hosted at your school!

\$75.00

Amazon Gift Card

Cricut 55,000 Points

**Coffee Condiment Station Organizer** 9,500 Points

**RING LIGHT** 11,000 POINTS

**Amazon Fire Tablet** 12,000 Points

Popcorn Machine \* Sizes and Points Vary -See Back

**Cotton Candy Machine** 75,000 Points

#### www.natalieselfshelfholidaystore.com

| REWARD                                     | POINTS | REWARD                                       | POINTS  |
|--------------------------------------------|--------|----------------------------------------------|---------|
| Teacher Lanyard- Hall Pass                 | 400    | Photo Back Drop Stand Kit with Carry Bag     | 15,000  |
| Birthday Bulletin Birthday Kit             | 700    | Shopping Basket with Stand (not pictured)    | 18,000  |
| 32 OZ CERAMIC TEACHER MUG                  | 800    | PORTABLE PA SYSTEM                           | 20,000  |
| K-Cup Pods (96 Count)                      | 2,000  | Hand Sanitizer Station                       | 30,000  |
| Magnetic Dry Erase Board Set               | 2,500  | 14 FT INDOOR/OUTDOOR INFLATABLE MOVIE SCREEN | 37,500  |
| Folding Table 6 ft                         | 7,500  | TABLE TOP POPCORN MACHINE 4 OZ               | 40,000  |
| 30 Cup Coffee Urn & Hot Beverage Dispenser | 9,000  | Cricut                                       | 55,000  |
| Coffee Condiment Station Organizer         | 9,500  | TABLE TOP POPCORN MACHINE 6 OZ               | 50,000  |
| Hot Dog/Bun Warmer (not pictured)          | 10,500 | POPCORN MACHINE WITH CART 4 OZ               | 60,000  |
| Push Cart Dolly (not pictured)             | 11,000 | TABLE TOP POPCORN MACHINE 8 OZ               | 75,000  |
| RING LIGHT FOR PHOTO BOOTH                 | 11,000 | COTTON CANDY MACHINE 6 OZ                    | 75,000  |
| Amazon Fire Tablet                         | 12,000 | COTTON CANDY MACHINE WITH CART               | 80,000  |
| INFLATABLE HOLIDAY SHOPPE ARCHWAY          | 12,000 | TABLETOP POPCORN MACHINE 14 OZ               | 100,000 |
| Triple Buffet Server (not pictured)        | 12,000 |                                              |         |
|                                            |        |                                              |         |