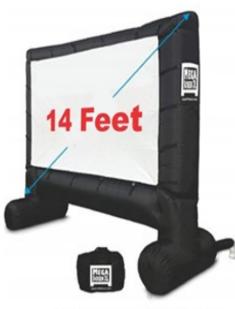

**Magnetic Dry Erase Board Set** 

2,500 Points

6 ft Folding Table 7,500 Points

30 Cup Coffee Urn & Hot Beverage Dispenser 9,000 Points

**Hand Sanitizer Station** 30,000 Points

14 ft Indoor/Outdoor Inflatable Movie Screen

#### www.natalieselfshelfholidaystore.com

| REWARD                                     | POINTS | REWARD                                       | POINTS  |
|--------------------------------------------|--------|----------------------------------------------|---------|
| Teacher Lanyard- Hall Pass                 | 400    | Photo Back Drop Stand Kit with Carry Bag     | 15,000  |
| Birthday Bulletin Birthday Kit             | 700    | Shopping Basket with Stand (not pictured)    | 18,000  |
| 32 OZ CERAMIC TEACHER MUG                  | 800    | PORTABLE PA SYSTEM                           | 20,000  |
| K-Cup Pods (96 Count)                      | 2,000  | Hand Sanitizer Station                       | 30,000  |
| Magnetic Dry Erase Board Set               | 2,500  | 14 FT INDOOR/OUTDOOR INFLATABLE MOVIE SCREEN | 37,500  |
| Folding Table 6 ft                         | 7,500  | TABLE TOP POPCORN MACHINE 4 OZ               | 40,000  |
| 30 Cup Coffee Urn & Hot Beverage Dispenser | 9,000  | Cricut                                       | 55,000  |
| Coffee Condiment Station Organizer         | 9,500  | TABLE TOP POPCORN MACHINE 6 OZ               | 50,000  |
| Hot Dog/Bun Warmer (not pictured)          | 10,500 | POPCORN MACHINE WITH CART 4 OZ               | 60,000  |
| Push Cart Dolly (not pictured)             | 11,000 | TABLE TOP POPCORN MACHINE 8 OZ               | 75,000  |
| RING LIGHT FOR PHOTO BOOTH                 | 11,000 | COTTON CANDY MACHINE 6 OZ                    | 75,000  |
| Amazon Fire Tablet                         | 12,000 | COTTON CANDY MACHINE WITH CART               | 80,000  |
| INFLATABLE HOLIDAY SHOPPE ARCHWAY          | 12,000 | TABLETOP POPCORN MACHINE 14 OZ               | 100,000 |
| Triple Buffet Server (not pictured)        | 12,000 |                                              |         |
|                                            |        |                                              |         |