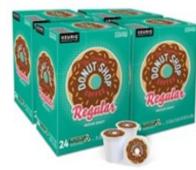

Cricut 55,000 Points

**Coffee Condiment Station Organizer** 9,500 Points

**RING LIGHT** 11,000 POINTS

**Amazon Fire Tablet** 12,000 Points

Popcorn Machine \* Sizes and Points Vary -See Back

**Cotton Candy Machine** 75,000 Points

#### www.natalieselfshelfholidaystore.com

| REWARD                                     | POINTS | REWARD                                       | POINTS  |
|--------------------------------------------|--------|----------------------------------------------|---------|
| Teacher Lanyard- Hall Pass                 | 400    | Photo Back Drop Stand Kit with Carry Bag     | 15,000  |
| Birthday Bulletin Birthday Kit             | 700    | Shopping Basket with Stand (not pictured)    | 18,000  |
| 32 OZ CERAMIC TEACHER MUG                  | 800    | PORTABLE PA SYSTEM                           | 20,000  |
| K-Cup Pods (96 Count)                      | 2,000  | Hand Sanitizer Station                       | 30,000  |
| Magnetic Dry Erase Board Set               | 2,500  | 14 FT INDOOR/OUTDOOR INFLATABLE MOVIE SCREEN | 37,500  |
| Folding Table 6 ft                         | 7,500  | TABLE TOP POPCORN MACHINE 4 OZ               | 40,000  |
| 30 Cup Coffee Urn & Hot Beverage Dispenser | 9,000  | Cricut                                       | 55,000  |
| Coffee Condiment Station Organizer         | 9,500  | TABLE TOP POPCORN MACHINE 6 OZ               | 50,000  |
| Hot Dog/Bun Warmer (not pictured)          | 10,500 | POPCORN MACHINE WITH CART 4 OZ               | 60,000  |
| Push Cart Dolly (not pictured)             | 11,000 | TABLE TOP POPCORN MACHINE 8 OZ               | 75,000  |
| RING LIGHT FOR PHOTO BOOTH                 | 11,000 | COTTON CANDY MACHINE 6 OZ                    | 75,000  |
| Amazon Fire Tablet                         | 12,000 | COTTON CANDY MACHINE WITH CART               | 80,000  |
| INFLATABLE HOLIDAY SHOPPE ARCHWAY          | 12,000 | TABLETOP POPCORN MACHINE 14 OZ               | 100,000 |
| Triple Buffet Server (not pictured)        | 12,000 |                                              |         |
|                                            |        |                                              |         |