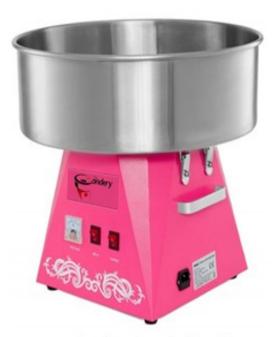

Cricut 55,000 Points

**Coffee Condiment Station Organizer** 9,500 Points

**RING LIGHT** 11,000 POINTS

**Amazon Fire Tablet** 12,000 Points

Popcorn Machine \* Sizes and Points Vary -See Back

**Cotton Candy Machine** 75,000 Points