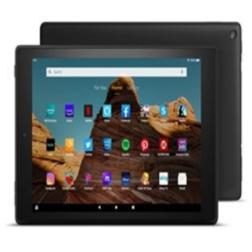

Cricut 55,000 Points

**Coffee Condiment Station Organizer** 9,500 Points

**RING LIGHT** 11,000 POINTS

**Amazon Fire Tablet** 12,000 Points

Popcorn Machine \* Sizes and Points Vary -See Back

**Cotton Candy Machine** 75,000 Points

#### www.natalieselfshelfholidaystore.com

| REWARD                                     | POINTS | REWARD                                       | POINTS  |
|--------------------------------------------|--------|----------------------------------------------|---------|
| Teacher Lanyard- Hall Pass                 | 400    | Photo Back Drop Stand Kit with Carry Bag     | 15,000  |
| Birthday Bulletin Birthday Kit             | 700    | Shopping Basket with Stand (not pictured)    | 18,000  |
| 32 OZ CERAMIC TEACHER MUG                  | 800    | PORTABLE PA SYSTEM                           | 20,000  |
| K-Cup Pods (96 Count)                      | 2,000  | Hand Sanitizer Station                       | 30,000  |
| Magnetic Dry Erase Board Set               | 2,500  | 14 FT INDOOR/OUTDOOR INFLATABLE MOVIE SCREEN | 37,500  |
| Folding Table 6 ft                         | 7,500  | TABLE TOP POPCORN MACHINE 4 OZ               | 40,000  |
| 30 Cup Coffee Urn & Hot Beverage Dispenser | 9,000  | Cricut                                       | 55,000  |
| Coffee Condiment Station Organizer         | 9,500  | TABLE TOP POPCORN MACHINE 6 OZ               | 50,000  |
| Hot Dog/Bun Warmer (not pictured)          | 10,500 | POPCORN MACHINE WITH CART 4 OZ               | 60,000  |
| Push Cart Dolly (not pictured)             | 11,000 | TABLE TOP POPCORN MACHINE 8 OZ               | 75,000  |
| RING LIGHT FOR PHOTO BOOTH                 | 11,000 | COTTON CANDY MACHINE 6 OZ                    | 75,000  |
| Amazon Fire Tablet                         | 12,000 | COTTON CANDY MACHINE WITH CART               | 80,000  |
| INFLATABLE HOLIDAY SHOPPE ARCHWAY          | 12,000 | TABLETOP POPCORN MACHINE 14 OZ               | 100,000 |
| Triple Buffet Server (not pictured)        | 12,000 |                                              |         |
|                                            |        |                                              |         |