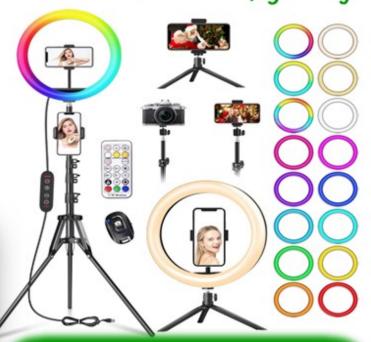

Choose 2 Bonuses If you Sign up Before October 15, 2023!

Projector Screen with Stand Foldable Portable Movie Screen RING LIGHT
FOR PHOTO BOOTHS

\*Super fun for events hosted at your school!

\$75.00

Amazon Gift Card

Cricut 55,000 Points

**Coffee Condiment Station Organizer** 9,500 Points

**RING LIGHT** 11,000 POINTS

**Amazon Fire Tablet** 12,000 Points

Popcorn Machine \* Sizes and Points Vary -See Back

**Cotton Candy Machine** 75,000 Points

#### www.natalieselfshelfholidaystore.com

| REWARD                                     | POINTS | REWARD                                       | POINTS  |
|--------------------------------------------|--------|----------------------------------------------|---------|
| Teacher Lanyard- Hall Pass                 | 400    | Photo Back Drop Stand Kit with Carry Bag     | 15,000  |
| Birthday Bulletin Birthday Kit             | 700    | Shopping Basket with Stand (not pictured)    | 18,000  |
| 32 OZ CERAMIC TEACHER MUG                  | 800    | PORTABLE PA SYSTEM                           | 20,000  |
| K-Cup Pods (96 Count)                      | 2,000  | Hand Sanitizer Station                       | 30,000  |
| Magnetic Dry Erase Board Set               | 2,500  | 14 FT INDOOR/OUTDOOR INFLATABLE MOVIE SCREEN | 37,500  |
| Folding Table 6 ft                         | 7,500  | TABLE TOP POPCORN MACHINE 4 OZ               | 40,000  |
| 30 Cup Coffee Urn & Hot Beverage Dispenser | 9,000  | Cricut                                       | 55,000  |
| Coffee Condiment Station Organizer         | 9,500  | TABLE TOP POPCORN MACHINE 6 OZ               | 50,000  |
| Hot Dog/Bun Warmer (not pictured)          | 10,500 | POPCORN MACHINE WITH CART 4 OZ               | 60,000  |
| Push Cart Dolly (not pictured)             | 11,000 | TABLE TOP POPCORN MACHINE 8 OZ               | 75,000  |
| RING LIGHT FOR PHOTO BOOTH                 | 11,000 | COTTON CANDY MACHINE 6 OZ                    | 75,000  |
| Amazon Fire Tablet                         | 12,000 | COTTON CANDY MACHINE WITH CART               | 80,000  |
| INFLATABLE HOLIDAY SHOPPE ARCHWAY          | 12,000 | TABLETOP POPCORN MACHINE 14 OZ               | 100,000 |
| Triple Buffet Server (not pictured)        | 12,000 |                                              |         |
|                                            |        |                                              |         |