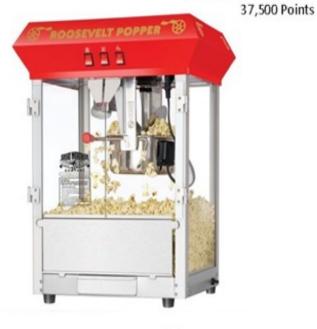

Cricut 55,000 Points

**Coffee Condiment Station Organizer** 9,500 Points

**RING LIGHT** 11,000 POINTS

**Amazon Fire Tablet** 12,000 Points

Popcorn Machine \* Sizes and Points Vary -See Back

**Cotton Candy Machine** 75,000 Points

#### www.natalieselfshelfholidaystore.com

| REWARD                                     | POINTS | REWARD                                       | POINTS  |
|--------------------------------------------|--------|----------------------------------------------|---------|
| Teacher Lanyard- Hall Pass                 | 400    | Photo Back Drop Stand Kit with Carry Bag     | 15,000  |
| Birthday Bulletin Birthday Kit             | 700    | Shopping Basket with Stand (not pictured)    | 18,000  |
| 32 OZ CERAMIC TEACHER MUG                  | 800    | PORTABLE PA SYSTEM                           | 20,000  |
| K-Cup Pods (96 Count)                      | 2,000  | Hand Sanitizer Station                       | 30,000  |
| Magnetic Dry Erase Board Set               | 2,500  | 14 FT INDOOR/OUTDOOR INFLATABLE MOVIE SCREEN | 37,500  |
| Folding Table 6 ft                         | 7,500  | TABLE TOP POPCORN MACHINE 4 OZ               | 40,000  |
| 30 Cup Coffee Urn & Hot Beverage Dispenser | 9,000  | Cricut                                       | 55,000  |
| Coffee Condiment Station Organizer         | 9,500  | TABLE TOP POPCORN MACHINE 6 OZ               | 50,000  |
| Hot Dog/Bun Warmer (not pictured)          | 10,500 | POPCORN MACHINE WITH CART 4 OZ               | 60,000  |
| Push Cart Dolly (not pictured)             | 11,000 | TABLE TOP POPCORN MACHINE 8 OZ               | 75,000  |
| RING LIGHT FOR PHOTO BOOTH                 | 11,000 | COTTON CANDY MACHINE 6 OZ                    | 75,000  |
| Amazon Fire Tablet                         | 12,000 | COTTON CANDY MACHINE WITH CART               | 80,000  |
| INFLATABLE HOLIDAY SHOPPE ARCHWAY          | 12,000 | TABLETOP POPCORN MACHINE 14 OZ               | 100,000 |
| Triple Buffet Server (not pictured)        | 12,000 |                                              |         |
|                                            |        |                                              |         |