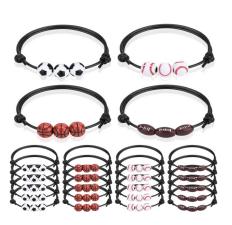

### PC 2 \$1.00

PC #2-406 CROSS NEON BRACELET

PC #2-407
WILDLIFE ORNAMENT

PC #2-401 BEAR SLIME

PC # 2-405 STRETCHY CENTIPEDE

### PC 2 \$1.00

PC #2-905 **FUN RINGS** 

PC #2-403/404 FAMILY LEATHER KEYCHAIN

PC #2-206 LONG STEM ROSES

PC #2-402 FAMILY NOTEBOOKS