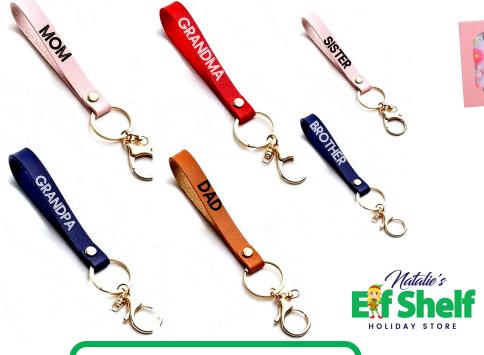

### PC 2 \$1.00

PC #2-905 **FUN RINGS** 

PC #2-403/404 FAMILY LEATHER KEYCHAIN

PC #2-206 LONG STEM ROSES

PC #2-402 FAMILY NOTEBOOKS