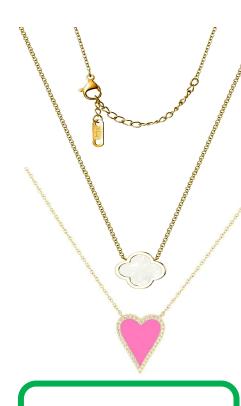

### Shelf PC 6 \$4.00

PC #6-408 CHARGING CORD

PC #6-406 I LOVE YOU BEAR

PC #6-402 4 LEAF/HEART NECKLACES PC #6-307
DAD/BRO NECKLACES