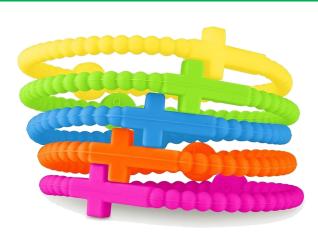

### PC 2 \$1.00

PC #2-406 CROSS NEON BRACELET

PC #2-407
WILDLIFE ORNAMENT

PC #2-401 BEAR SLIME

PC # 2-405 STRETCHY CENTIPEDE