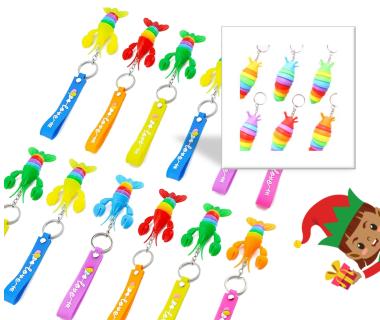

### PC 4 \$2.00

PC #4-401 SNOW-CAPPED SLIME DAD GRANDPA GRANDMA

KID GIFT ITEMS PC #4-408 \$100 FAMILY MAGNET

PC #4-410
IRIDESCENT FIDGET RING

Water Book

PC #4-412 LOBSTER/SLUG KEYCHAIN

PC # 4-404 MAGIC COLORING BOOK