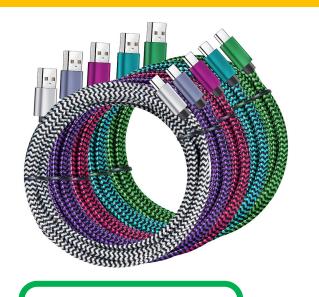

### Shelf PC 6 \$4.00

PC #6-408 CHARGING CORD

PC #6-406 I LOVE YOU BEAR

PC #6-402 4 LEAF/HEART NECKLACES PC #6-307
DAD/BRO NECKLACES