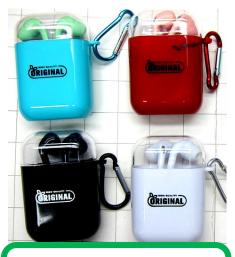

## Shelf PC 9 \$7.00

PC #9-408 PLUSH PUFFER FISH

PC #9
HEADPHONES

PC #9-402
MOM NECKLACE
\*INCLUDES JEWELRY BOX

PC #9-307
PANDA/PUPPY DOG EARMUFFS