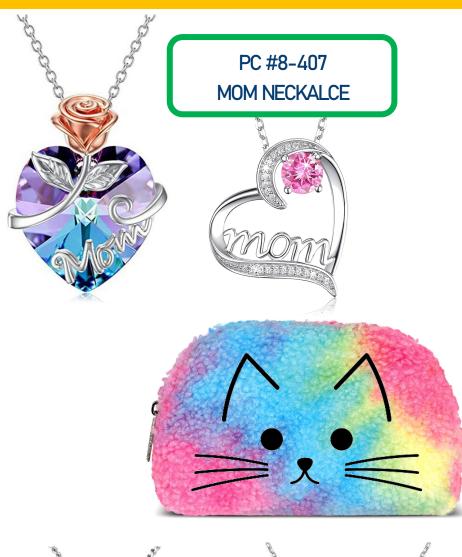

#### PC 8 \$6.00

PC #8-403
WORLD'S GREATEST TROPHY
9 IN TALL

PC #8-408
DAD/BRO NECKLACE
FOOTBALL/BASKETBALL

PC #8-407 MOM NECKLACE FOOTBALL/SOCCER

PC #8-404 GLASS BEAR