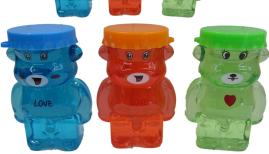

### PC 2 \$1.00

PC #2-406 CROSS NEON BRACELET

PC #2-407
WILDLIFE ORNAMENT

PC #2-401 BEAR SLIME

PC # 2-405 STRETCHY CENTIPEDE