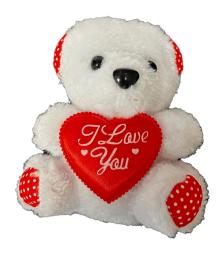

### Shelf PC 6 \$4.00

PC #6-408 CHARGING CORD

PC #6-406 I LOVE YOU BEAR

PC #6-402 4 LEAF/HEART NECKLACES PC #6-307
DAD/BRO NECKLACES