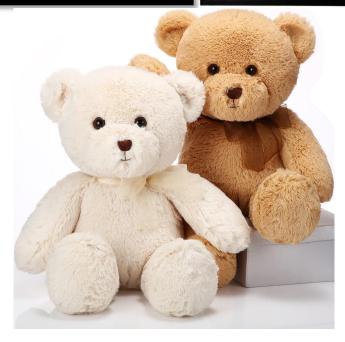

# PC 12 \$10.00

PC #12-201 6 STONE RING IN BOX

PC #12-403
3D FRAMED PLAQUES

PC #12-205

12 IN. TEDDY BEAR