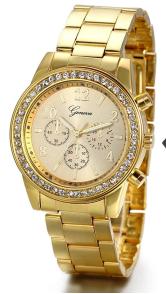

### ef PC 13 \$11.00

PC #13-302 LIGHTNING BOLT NECKLACE

PC #13-402
MOM RING/NECKLACE SET
\*INCLUDES NICE JEWLERY BOX

PC #13-601

GOLD WATCH
\*INCLUDES BLACK WATCH BOX