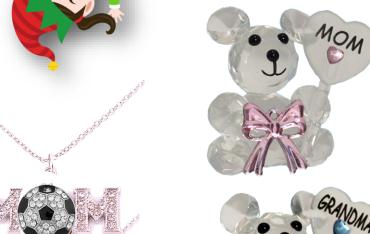

#### PC 8 \$6.00

PC #8-403
WORLD'S GREATEST TROPHY
9 IN TALL

PC #8-408
DAD/BRO NECKLACE
FOOTBALL/BASKETBALL

PC #8-407 MOM NECKLACE FOOTBALL/SOCCER

PC #8-404 GLASS BEAR

# PC 12 \$10.00

PC #12-201 6 STONE RING IN BOX

PC #12-403
3D FRAMED PLAQUES

PC #12-205

12 IN. TEDDY BEAR