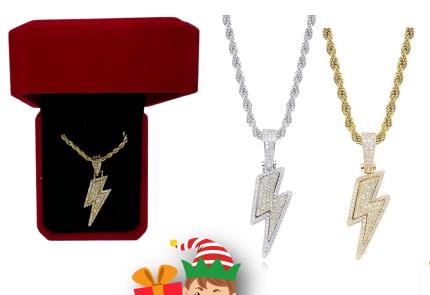

### ef PC 13 \$11.00

PC #13-302 LIGHTNING BOLT NECKLACE

PC #13-402
MOM RING/NECKLACE SET
\*INCLUDES NICE JEWLERY BOX

PC #13-601

GOLD WATCH
\*INCLUDES BLACK WATCH BOX