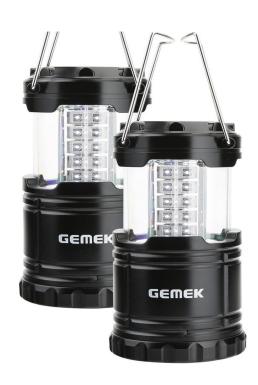

# PC 13 \$11.00

PC #13-406 CAMPER LIGHT

PC #13-403 THERMAL MUGS

PC #13-407 WRELESS HEADPHONES