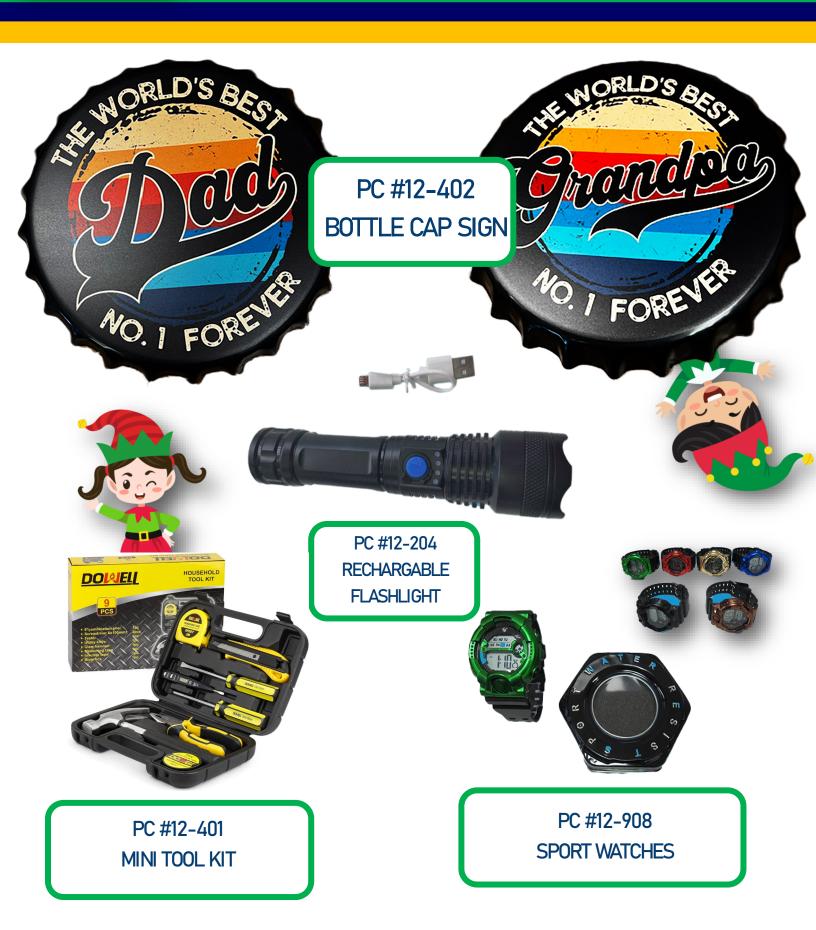

ENS, COMPASS SET



PC #8-307 GRANDMA NECKLACE



PC #8-406 CROSS NECKLACES



### Shelf PC 9 \$7.00



PC #9-407
TELESCOPIC HEADLAMP



PC #9-006 DAD WALLET



PC #9-404 HORSE PEN HOLDER PC #9-406 G.O.A.T DAD/GRANDPA NECKALCE





PC #9-307
RETRO MOTORCYCLE CLOCK



## Shelf PC 9 \$7.00



PC #9-408 PLUSH PUFFER FISH





PC #9
HEADPHONES



PC #9-402
MOM NECKLACE
\*INCLUDES JEWELRY BOX



PC #9-307
PANDA/PUPPY DOG EARMUFFS



# PC 10 \$8.00





# elf PC 10 \$8.00







PC #10-405 PLUMP PLUSH



PC #10-409 SLEEPING DOG WITH PILLOW



PC #10-409 SLEEPING CAT WITH PILLOW







# PC 11 \$9.00







PC #11-404
TAPE MEASURE



PC #11-405 JEWELRY BOX









PC #11-401 ROUND PLAQUES







### PC 11 \$9.00







PC #11-003 STONE NECKLACE







**CROWN RING** 





## helf PC 12 \$10.00





# PC 12 \$10.00





PC #12-201 6 STONE RING IN BOX





PC #12-403
3D FRAMED PLAQUES





PC #12-205

12 IN. TEDDY BEAR



# PC 13 \$11.00



PC #13-406 CAMPER LIGHT



PC #13-403 THERMAL MUGS





PC #13-407 WRELESS HEADPHONES





### ef PC 13 \$11.00



PC #13-302 LIGHTNING BOLT NECKLACE

PC #13-402
MOM RING/NECKLACE SET
\*INCLUDES NICE JEWLERY BOX







PC #13-601

GOLD WATCH
\*INCLUDES BLACK WATCH BOX





### PC 13 \$11.00











PC #13-405 NIGHTLIGHT