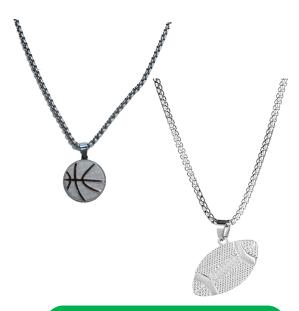

### elf PC 6 \$4.00

PC #6-401 SPORTS BALL

PC #6-407 FIDGET BALL

PC #6-403 IRIDESCENT FIDGET SPINNER

PC #6-404 SUNDAE SLIME