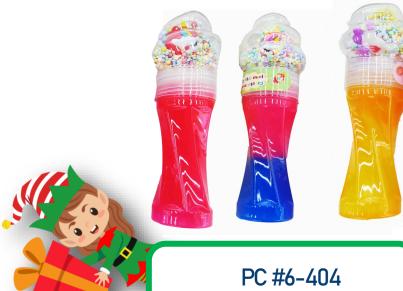

### elf PC 6 \$4.00

PC #6-401 SPORTS BALL

PC #6-407 FIDGET BALL

PC #6-403 IRIDESCENT FIDGET SPINNER

PC #6-404 SUNDAE SLIME