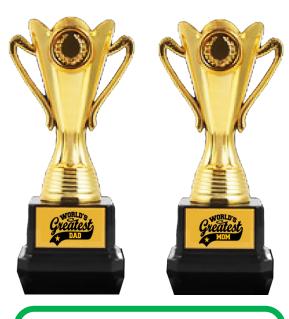

#### PC 8 \$6.00

PC #8-403
WORLD'S GREATEST TROPHY
9 IN TALL

PC #8-408
DAD/BRO NECKLACE
FOOTBALL/BASKETBALL

PC #8-407 MOM NECKLACE FOOTBALL/SOCCER

PC #8-404 GLASS BEAR