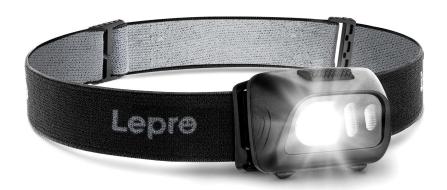

### Shelf PC 9 \$7.00

PC #9-407
TELESCOPIC HEADLAMP

PC #9-006 DAD WALLET

PC #9-404 HORSE PEN HOLDER PC #9-406 G.O.A.T DAD/GRANDPA NECKALCE

PC #9-307
RETRO MOTORCYCLE CLOCK