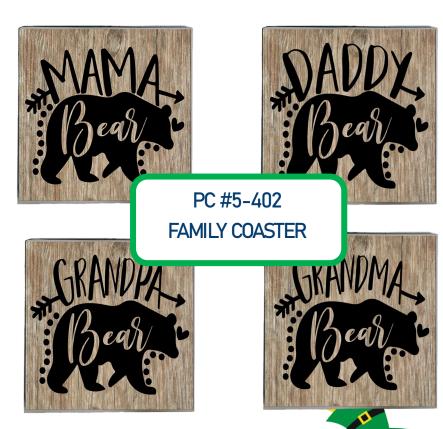

403/404 FAMILY LEATHER KEYCHAIN



PC #2-206 LONG STEM ROSES

















PC #2-402 FAMILY NOTEBOOKS





# PC 3 \$1.50









PC #3-401
DAD/GRANDPA
TAPE MEASURE KEYCHAIN







PC #3-308
PAW PRINT COIN PURSE

PC #3-403 MAMA/GRANDMA RING TRAY









PC #3-403 DAD/GRANDPA CHANGE TRAY



# PC 3 \$1.50













PC #3-404/405 FAMILY MAGNETS













### PC 4 \$2.00



PC #4-401 SNOW-CAPPED SLIME DAD GRANDPA GRANDMA



KID GIFT ITEMS PC #4-408 \$100 FAMILY MAGNET



PC #4-410
IRIDESCENT FIDGET RING





Water Book







PC #4-412 LOBSTER/SLUG KEYCHAIN



PC # 4-404 MAGIC COLORING BOOK



#### PC 4 \$2.00









PC #4-405 COOL CLUB FAMILY CAN COOLER





Ever



PC #4-406 FAMILY KEYCHAIN







PC #4-304 CHRISTMAS RINGS





#### PC 5 \$3.00



PC #5-401 GOOD VIBES MOUSE PAD





PC #5-408 FROSTED ORNAMENT









PC #5-411 **HEART KEYCHAIN** 

PC #5-406 TOOL SET



#### Shelf PC 5 \$3.00





#### elf PC 5 \$3.00



PC #5-407 LIGHT UP SQUISHY BEAR



PC #5-403
POP UP MOUSE IN CHEESE



PC #5 DOG BONE







### elf PC 6 \$4.00



PC #6-401 SPORTS BALL





PC #6-407 FIDGET BALL











PC #6-403 IRIDESCENT FIDGET SPINNER



PC #6-404 SUNDAE SLIME



### Shelf PC 6 \$4.00







PC #6-408 CHARGING CORD

PC #6-406 I LOVE YOU BEAR







PC #6-402 4 LEAF/HEART NECKLACES PC #6-307
DAD/BRO NECKLACES



#### PC 7 \$5.00









PC #7-406
COOL CLUB FAMILY COFFEE MUGS
\*INCLUDES GIFT BOX











PC #7-404 TOOL PEN

PC #7-405 FAMILY CANVAS PICTURES 7INX7IN.







#### PC 7 \$5.00









PC #7-402
FAMILY GLASS PAPERWEIGHT
\*\*INCLUDES GIFT BOX



PC #7
MAMA B