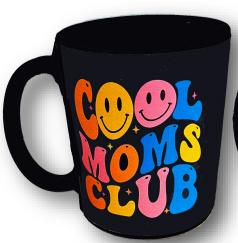

#### PC 7 \$5.00

PC #7-406
COOL CLUB FAMILY COFFEE MUGS
\*INCLUDES GIFT BOX

PC #7-404 TOOL PEN

PC #7-405 FAMILY CANVAS PICTURES 7INX7IN.