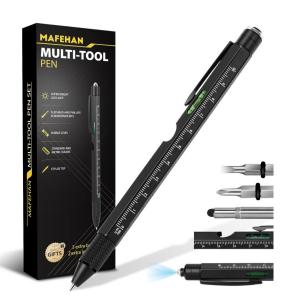

#### PC 7 \$5.00

PC #7-406
COOL CLUB FAMILY COFFEE MUGS
\*INCLUDES GIFT BOX

PC #7-404 TOOL PEN

PC #7-405 FAMILY CANVAS PICTURES 7INX7IN.