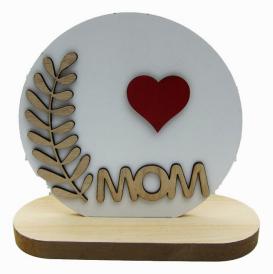

# PC 12 \$10.00

PC #12-201 6 STONE RING IN BOX

PC #12-403
3D FRAMED PLAQUES

PC #12-205

12 IN. TEDDY BEAR