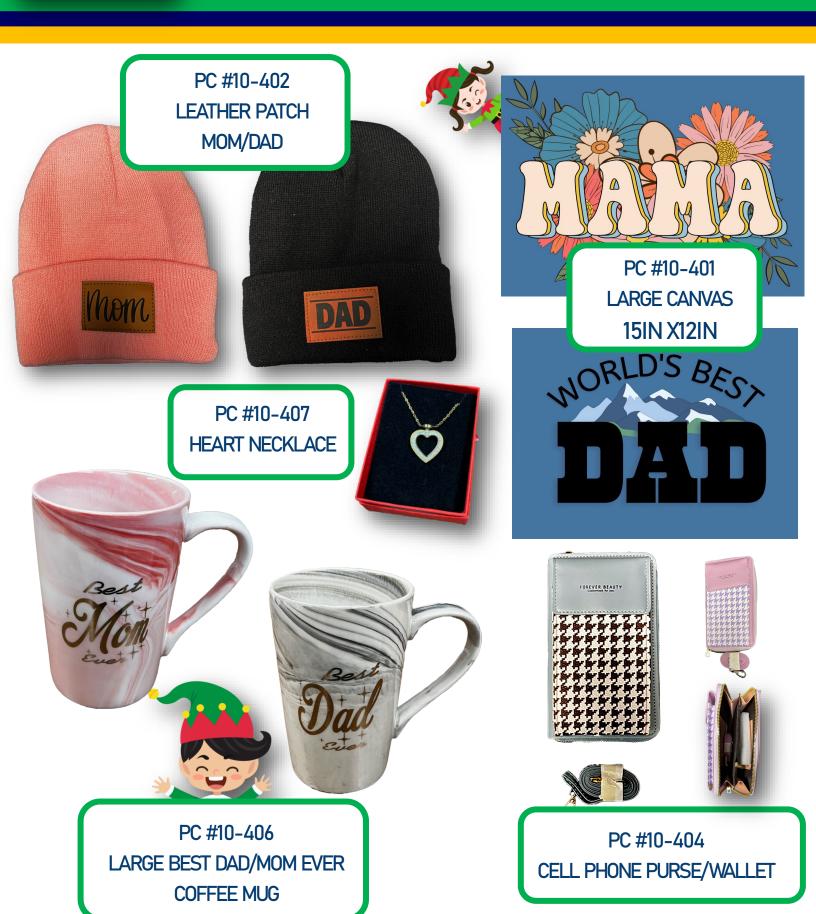

#### PC 7 \$5.00

PC #7-406
COOL CLUB FAMILY COFFEE MUGS
\*INCLUDES GIFT BOX

PC #7-404 TOOL PEN

PC #7-405 FAMILY CANVAS PICTURES 7INX7IN.

#### PC 7 \$5.00

PC #7-402
FAMILY GLASS PAPERWEIGHT
\*\*INCLUDES GIFT BOX

PC #7
MAMA BEAR NECKLACE

PC #7-412 LEATHER BRACELET

PC #7-415 WOODEN DESK STAND