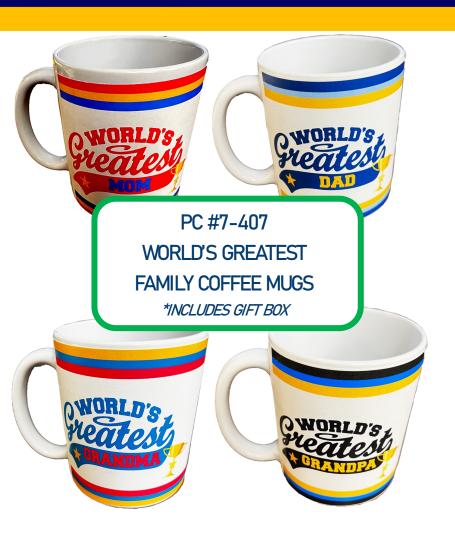

#### PC 7 \$5.00

PC #7-406
COOL CLUB FAMILY COFFEE MUGS
\*INCLUDES GIFT BOX

PC #7-404 TOOL PEN

PC #7-405 FAMILY CANVAS PICTURES 7INX7IN.