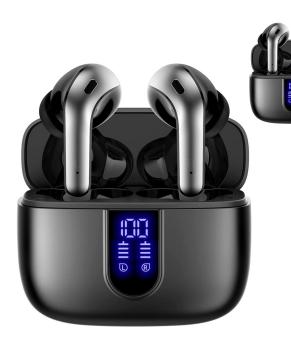

## Shelf PC 9 \$7.00

PC #9-408 PLUSH PUFFER FISH

PC #9
HEADPHONES

PC #9-402
MOM NECKLACE
\*INCLUDES JEWELRY BOX

PC #9-307
PANDA/PUPPY DOG EARMUFFS