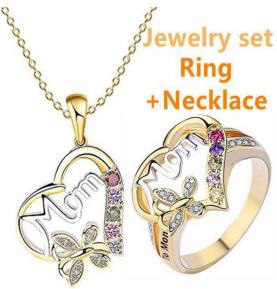

### ef PC 13 \$11.00

PC #13-302 LIGHTNING BOLT NECKLACE

PC #13-402
MOM RING/NECKLACE SET
\*INCLUDES NICE JEWLERY BOX

PC #13-601

GOLD WATCH
\*INCLUDES BLACK WATCH BOX