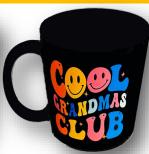

#### PC 7 \$5.00

PC #7-406
COOL CLUB FAMILY COFFEE MUGS
\*INCLUDES GIFT BOX

PC #7-404 TOOL PEN

PC #7-405 FAMILY CANVAS PICTURES 7INX7IN.