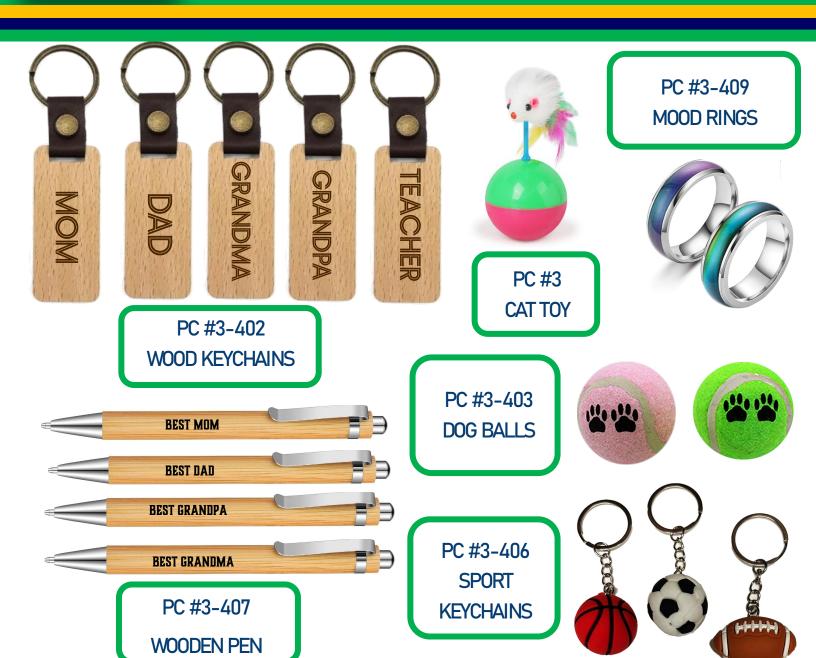

to be gifts for family and friends. DO NOT send this gift catalog home to parents or share the link/PDF. That defeats the whole purpose of our store. We want the kids to experience the joy of giving and "choosing" that special gift for their loved ones during the holidays.



### PC 2 \$1.00















PC #2-406 CROSS NEON BRACELET



PC #2-407
WILDLIFE ORNAMENT













PC #2-401 BEAR SLIME

PC # 2-405 STRETCHY CENTIPEDE



### PC 2 \$1.00





PC #2-905 **FUN RINGS** 

PC #2-403/404 FAMILY LEATHER KEYCHAIN



PC #2-206 LONG STEM ROSES

















PC #2-402 FAMILY NOTEBOOKS





# PC 3 \$1.50









PC #3-401
DAD/GRANDPA
TAPE MEASURE KEYCHAIN







PC #3-308
PAW PRINT COIN PURSE

PC #3-403 MAMA/GRANDMA RING TRAY









PC #3-403 DAD/GRANDPA CHANGE TRAY



# PC 3 \$1.50













PC #3-404/405 FAMILY MAGNETS













### PC 4 \$2.00



PC #4-401 SNOW-CAPPED SLIME DAD GRANDPA GRANDMA



KID GIFT ITEMS PC #4-408 \$100 FAMILY MAGNET



PC #4-410
IRIDESCENT FIDGET RING





Water Book







PC #4-412 LOBSTER/SLUG KEYCHAIN



PC # 4-404 MAGIC COLORING BOOK



#### PC 4 \$2.00









PC #4-405 COOL CLUB FAMILY CAN COOLER





Ever



PC #4-406 FAMILY KEYCHAIN







PC #4-304 CHRISTMAS RINGS





#### PC 5 \$3.00



PC #5-401 GOOD VIBES MOUSE PAD





PC #5-408 FROSTED ORNAMENT









PC #5-411 **HEART KEYCHAIN** 

PC #5-406 TOOL SET



#### Shelf PC 5 \$3.00





#### elf PC 5 \$3.00



PC #5-407 LIGHT UP SQUISHY BEAR



PC #5-403
POP UP MOUSE IN CHEESE



PC #5 DOG BONE







### elf PC 6 \$4.00



PC #6-401 SPORTS BALL





PC #6-407 FIDGET BALL