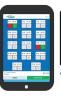

## **ONLINE CASH REGISTER**

-Phone

-Tablet

-Desktop/Laptop

Apple or Android

#### **Below are a Few Features:**

- -Fast Check Out/Returns
- -Add Multiple Cashiers
- -Sales Reports
- -Track Elf Wallet Sales/Redeemed eWallets
- -Parents have their own portal
- -Request Return Shipping Labels
- -Submit Damaged Merchandise Report

-Submit Billing Form/Request Invoice