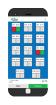

### What profit do you need?

Choose your profit from the table below. It's as simple as that. There are no price tags to change. No long lists and no calculators. We will have your online cash register programmed and ready to go with the percentage you chose. The online register is EASY and EFFICIENT!

# PRICE SHEET

| PC# | <u>0%</u> | <u>5%</u> | <u>10%</u> | <u>15%</u> | <u>20%</u> | <u>25%</u> | <u>30%</u> |
|-----|-----------|-----------|------------|------------|------------|------------|------------|
| 50  | \$0.50    | \$0.50    | \$0.50     | \$0.50     | \$0.75     | \$0.75     | \$0.75     |
| 1   | \$1.00    | \$1.00    | \$1.00     | \$1.25     | \$1.25     | \$1.25     | \$1.25     |
| 2   | \$1.50    | \$1.50    | \$1.75     | \$1.75     | \$1.75     | \$2.00     | \$2.00     |
| 3   | \$2.00    | \$2.00    | \$2.25     | \$2.25     | \$2.50     | \$2.50     | \$2.50     |
| 4   | \$2.50    | \$2.75    | \$2.75     | \$3.00     | \$3.00     | \$3.00     | \$3.25     |
| 5   | \$3.00    | \$3.25    | \$3.25     | \$3.50     | \$3.75     | \$3.75     | \$4.00     |
| 6   | \$4.00    | \$4.25    | \$4.50     | \$4.50     | \$4.75     | \$5.00     | \$5.25     |
| 7   | \$5.00    | \$5.25    | \$5.50     | \$5.75     | \$6.00     | \$6.25     | \$6.50     |
| 8   | \$6.00    | \$6.25    | \$6.50     | \$7.00     | \$7.25     | \$7.50     | \$7.75     |
| 9   | \$7.00    | \$7.25    | \$7.75     | \$8.00     | \$8.50     | \$8.75     | \$9.00     |
| 10  | \$8.00    | \$8.50    | \$8.75     | \$9.25     | \$9.50     | \$10.00    | \$10.25    |
| 11  | \$9.00    | \$9.50    | \$10.00    | \$10.50    | \$10.75    | \$11.25    | \$11.75    |
| 12  | \$10.00   | \$10.50   | \$11.00    | \$11.50    | \$12.00    | \$12.50    | \$13.00    |
| 13  | \$12.50   | \$13.00   | \$13.75    | \$14.25    | \$15.00    | \$15.50    | \$16.25    |