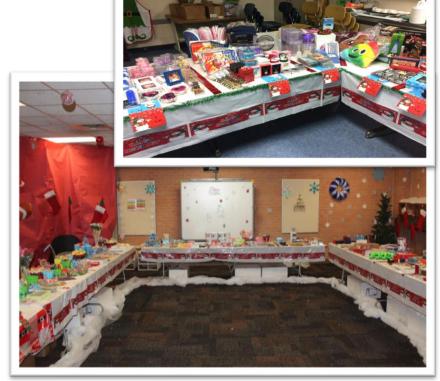

#### **Have Questions?**

Call/Text Natalie: 580-399-4177

- Decide on times for the shoppe to be open, usually 25 minutes per classroom.
- Put your sign up sheet in the teachers' lounge allowing them to choose the best times for their classes. A sample is on the next page.
- 3-6 Parent Volunteers are needed at all times to help things run smoothly.
- Make certain your cash register is set to the correct prices. Please don't wait until the first student is lined up to learn how to use it. If you need help, just contact us.
- Fill in your prices on price labels & posters.
- Set up about 6 eight-foot tables.
- Every shoppe is set up differently. Some examples follow, but whatever floor plan works for you is great!
- Remember these prices are for your own kids, so keep them as low as possible.

#### **SETTING UP**

• Place tables in a U-shape or an L-shape to make shopping and monitoring easy.

Place all items on tables to prevent empty look.

Display product according to price levels,
 with price labels in corresponding sections,
 separated by the color tape in the supply kit.