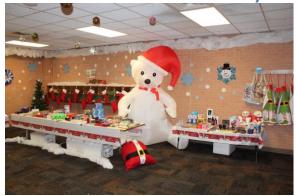

#### **Have Questions?**

Call/Text Natalie: 580-399-4177

- Decide on times for the shoppe to be open, usually 25 minutes per classroom.
- Put your sign up sheet in the teachers' lounge allowing them to choose the best times for their classes. A sample is on the next page.
- 3-6 Parent Volunteers are needed at all times to help things run smoothly.
- Make certain your cash register is set to the correct prices. Please don't wait until the first student is lined up to learn how to use it. If you need help, just contact us.
- Fill in your prices on price labels & posters.
- Set up about 6 eight-foot tables.
- Every shoppe is set up differently. Some examples follow, but whatever floor plan works for you is great!
- Remember these prices are for your own kids, so keep them as low as possible.

#### **SETTING UP**

• Place tables in a U-shape or an L-shape to make shopping and monitoring easy.

Place all items on tables to prevent empty look.

Display product according to price levels,
 with price labels in corresponding sections,
 separated by the color tape in the supply kit.