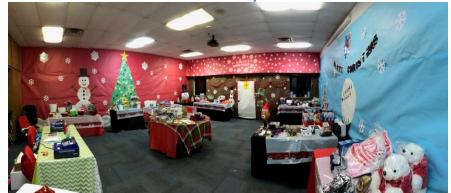

#### **Have Questions?**

Call/Text Natalie: 580-399-4177

- Decide on times for the shoppe to be open, usually 25 minutes per classroom.
- Put your sign up sheet in the teachers' lounge allowing them to choose the best times for their classes. A sample is on the next page.
- 3-6 Parent Volunteers are needed at all times to help things run smoothly.
- Make certain your cash register is set to the correct prices. Please don't wait until the first student is lined up to learn how to use it. If you need help, just contact us.
- Fill in your prices on price labels & posters.
- Set up about 6 eight-foot tables.
- Every shoppe is set up differently. Some examples follow, but whatever floor plan works for you is great!
- Remember these prices are for your own kids, so keep them as low as possible.

#### **SETTING UP**

• Place tables in a U-shape or an L-shape to make shopping and monitoring easy.

Place all items on tables to prevent empty look.

Display product according to price levels,
 with price labels in corresponding sections,
 separated by the color tape in the supply kit.