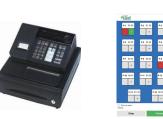

### PRE-PROGRAMMED

### REGISTER APP OR CASH REGISTER

What profit do you need? Choose your profit from the table below.

It's as simple as that. There are no price tags to change. No long
lists and no calculators. Our Pre-Programmed

Cash Register/App we supply are Fast & Easy!

\*REAL REGISTERS ONLY AVAILABLE WHILE SUPPLIES

|     |           | - B       |            |            |            |            |            |
|-----|-----------|-----------|------------|------------|------------|------------|------------|
| PC# | <u>0%</u> | <u>5%</u> | <u>10%</u> | <u>15%</u> | <u>20%</u> | <u>25%</u> | <u>30%</u> |
| 16  | \$0.25    | \$0.25    | \$0.25     | \$0.25     | \$0.25     | \$0.25     | \$0.25     |
| 1   | \$0.50    | \$0.50    | \$0.50     | \$0.50     | \$0.75     | \$0.75     | \$0.75     |
| 2   | \$1.00    | \$1.25    | \$1.25     | \$1.25     | \$1.25     | \$1.25     | \$1.25     |
| 3   | \$1.50    | \$1.75    | \$1.75     | \$1.75     | \$1.75     | \$2.00     | \$2.00     |
| 4   | \$2.00    | \$2.25    | \$2.25     | \$2.25     | \$2.50     | \$2.50     | \$2.75     |
| 5   | \$3.00    | \$3.25    | \$3.25     | \$3.50     | \$3.75     | \$3.75     | \$4.00     |
| 6   | \$4.00    | \$4.25    | \$4.50     | \$4.50     | \$4.75     | \$5.00     | \$5.25     |
| 7   | \$5.00    | \$5.25    | \$5.50     | \$5.75     | \$6.00     | \$6.25     | \$6.50     |
| 8   | \$6.00    | \$6.25    | \$6.50     | \$7.00     | \$7.25     | \$7.50     | \$7.75     |
| 9   | \$7.00    | \$7.25    | \$7.75     | \$8.00     | \$8.50     | \$8.75     | \$9.00     |
| 10  | \$8.00    | \$8.50    | \$8.75     | \$9.25     | \$9.50     | \$10.00    | \$10.25    |
| 11  | \$9.00    | \$9.50    | \$10.00    | \$10.50    | \$10.75    | \$11.25    | \$11.75    |
| 12  | \$10.00   | \$10.50   | \$11.00    | \$11.50    | \$12.00    | \$12.50    | \$13.00    |