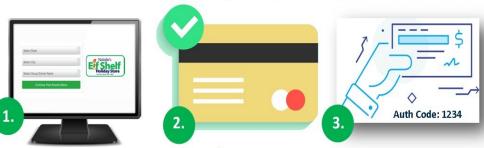

\$20.00 ADD FUNDS

<sup>\*</sup>eWallet shopping form will be sent home with parent letter/gift envelopes. Parents must write in a authorization code. The chairperson will be sent login information to check on eWallet sales throughout the store.