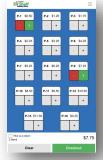

### APRONS/HATS FOR VOLUNTEERS

**Register App or Cash Register** 

### PRE-PROGRAMMED

### REGISTER APP OR CASH REGISTER

What profit do you need? Choose your profit from the table below.

It's as simple as that. There are no price tags to change. No long
lists and no calculators. Our Pre-Programmed

Cash Register/App we supply are Fast & Easy!

\*REAL REGISTERS ONLY AVAILABLE WHILE SUPPLIES

|     |           | - B       |            |            |            |            |            |
|-----|-----------|-----------|------------|------------|------------|------------|------------|
| PC# | <u>0%</u> | <u>5%</u> | <u>10%</u> | <u>15%</u> | <u>20%</u> | <u>25%</u> | <u>30%</u> |
| 16  | \$0.25    | \$0.25    | \$0.25     | \$0.25     | \$0.25     | \$0.25     | \$0.25     |
| 1   | \$0.50    | \$0.50    | \$0.50     | \$0.50     | \$0.75     | \$0.75     | \$0.75     |
| 2   | \$1.00    | \$1.25    | \$1.25     | \$1.25     | \$1.25     | \$1.25     | \$1.25     |
| 3   | \$1.50    | \$1.75    | \$1.75     | \$1.75     | \$1.75     | \$2.00     | \$2.00     |
| 4   | \$2.00    | \$2.25    | \$2.25     | \$2.25     | \$2.50     | \$2.50     | \$2.75     |
| 5   | \$3.00    | \$3.25    | \$3.25     | \$3.50     | \$3.75     | \$3.75     | \$4.00     |
| 6   | \$4.00    | \$4.25    | \$4.50     | \$4.50     | \$4.75     | \$5.00     | \$5.25     |
| 7   | \$5.00    | \$5.25    | \$5.50     | \$5.75     | \$6.00     | \$6.25     | \$6.50     |
| 8   | \$6.00    | \$6.25    | \$6.50     | \$7.00     | \$7.25     | \$7.50     | \$7.75     |
| 9   | \$7.00    | \$7.25    | \$7.75     | \$8.00     | \$8.50     | \$8.75     | \$9.00     |
| 10  | \$8.00    | \$8.50    | \$8.75     | \$9.25     | \$9.50     | \$10.00    | \$10.25    |
| 11  | \$9.00    | \$9.50    | \$10.00    | \$10.50    | \$10.75    | \$11.25    | \$11.75    |
| 12  | \$10.00   | \$10.50   | \$11.00    | \$11.50    | \$12.00    | \$12.50    | \$13.00    |