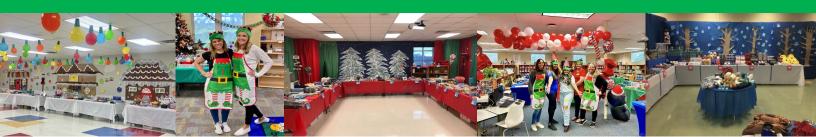

1-2 days before shopping begins, volunteers will setup the store. All Items are price coded and make setup and checking out super easy. It takes 5-6 tables to display the items. All back stock needs to go underneath the tables.

On shopping day, the children bring their "Gift Guide Envelopes" to school and take turns shopping for gifts of their choice. As a gift is selected it is matched up with one of the self sealing metallic gift bags that we provide.