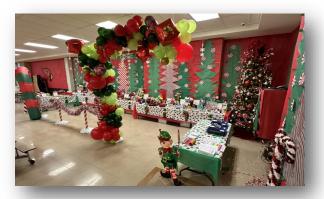

1-2 days before shopping begins, volunteers will setup the store. All Items are price coded and make setup and checking out super easy. It takes 5-6 tables to display the items. All back stock needs to go underneath the tables.