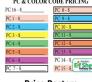

### REGISTER APP OR CASH REGISTER

What profit do you need? Choose your profit from the table below.

It's as simple as that. There are no price tags to change. No long
lists and no calculators. Our Pre-Programmed

Cash Register/App we supply are Fast & Easy!

\*REAL REGISTERS ONLY AVAILABLE WHILE SUPPLIES

|     |           | - B       |            |            |            |            |            |
|-----|-----------|-----------|------------|------------|------------|------------|------------|
| PC# | <u>0%</u> | <u>5%</u> | <u>10%</u> | <u>15%</u> | <u>20%</u> | <u>25%</u> | <u>30%</u> |
| 16  | \$0.25    | \$0.25    | \$0.25     | \$0.25     | \$0.25     | \$0.25     | \$0.25     |
| 1   | \$0.50    | \$0.50    | \$0.50     | \$0.50     | \$0.75     | \$0.75     | \$0.75     |
| 2   | \$1.00    | \$1.25    | \$1.25     | \$1.25     | \$1.25     | \$1.25     | \$1.25     |
| 3   | \$1.50    | \$1.75    | \$1.75     | \$1.75     | \$1.75     | \$2.00     | \$2.00     |
| 4   | \$2.00    | \$2.25    | \$2.25     | \$2.25     | \$2.50     | \$2.50     | \$2.75     |
| 5   | \$3.00    | \$3.25    | \$3.25     | \$3.50     | \$3.75     | \$3.75     | \$4.00     |
| 6   | \$4.00    | \$4.25    | \$4.50     | \$4.50     | \$4.75     | \$5.00     | \$5.25     |
| 7   | \$5.00    | \$5.25    | \$5.50     | \$5.75     | \$6.00     | \$6.25     | \$6.50     |
| 8   | \$6.00    | \$6.25    | \$6.50     | \$7.00     | \$7.25     | \$7.50     | \$7.75     |
| 9   | \$7.00    | \$7.25    | \$7.75     | \$8.00     | \$8.50     | \$8.75     | \$9.00     |
| 10  | \$8.00    | \$8.50    | \$8.75     | \$9.25     | \$9.50     | \$10.00    | \$10.25    |
| 11  | \$9.00    | \$9.50    | \$10.00    | \$10.50    | \$10.75    | \$11.25    | \$11.75    |
| 12  | \$10.00   | \$10.50   | \$11.00    | \$11.50    | \$12.00    | \$12.50    | \$13.00    |