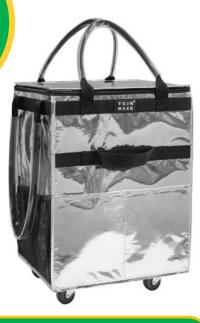

# BON

**CHOOSE 2 B** 

\*Must Sign Up before September 1,

6 FT North Pole Airplane Inflatable

CHOOSE 2 BONUSES

Bag On Wheels 20x16x26 Carries Up to 70 lb Folds Flat

\$150 Volunteer Credit