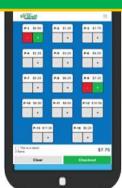

# **ONLINE CASH REGISTER**

### **Below are a Few Features:**

- -Fast Check Out/Returns
- -Compatible on all devices
- Cash/Check/eWallet/Credit Card (payment forms)
- -Add Multiple Cashiers
- -Sales Reports
- Split Payment Option
- -Track Elf Wallet Sales/Redeemed eWallets
- -Parents have their own eWallet portal
- Sends e-mail reminder to parents about remaining eWallet halances
- -Request Return Shipping Labels
- -Submit Damaged Merchandise Report

### **ONLINE CASH REGISTER**

-Phone

-Tablet

-Desktop/Laptop

Apple or Android