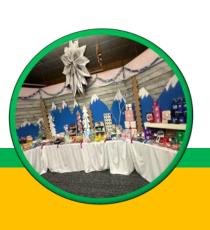

1-2 days before shopping begins, volunteers will setup the store. All Items are price coded and make setup and checking out super easy. It takes 5-6 tables to display the items. All back stock needs to go underneath the tables.

There are 115 different items in our store and a huge variety of Mom, Dad, Grandparents, Sister, Brother, Teacher, Friends, and even pets.

Gift Items can be viewed on our website at: www.natalieselfshelfholidaystore.com