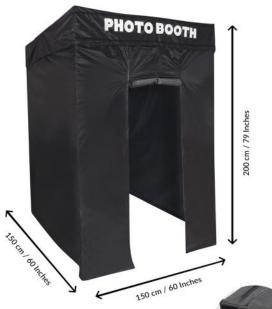

#### **Supply Kit Bonus Includes**

- -5 Extra Table Cloths (4 our included with store)
- -4 Extra "Elf Squad" Aprons (4 our included with store)
- -15 Plastic Bins for organizing small items on tables
- -1 Cash Box
- -1 Ballon Archway Kit