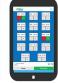

### **ONLINE CASH REGISTER**

-Phone

-Tablet

-Desktop/Laptop

Apple or Android

#### What profit do you need?

Choose your profit from the table below. It's as simple as that. There are no price tags to change. No long lists and no calculators. We will have your online cash register programmed and ready to go with the percentage you chose. The online register is EASY and EFFICIENT!