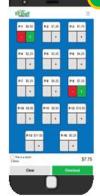

# **ONLINE CASH REGISTER**

### **Below are a Few Features:**

- -Fast Check Out/Returns
- -Compatible on all devices
- Cash/Check/eWallet/Credit Card (payment forms)
- -Add Multiple Cashiers
- -Sales Reports
- Split Payment Option
- -Track Elf Wallet Sales/Redeemed eWallets
- -Parents have their own eWallet portal
- Sends e-mail reminder to parents about remaining eWallet halances
- -Request Return Shipping Labels
- -Submit Damaged Merchandise Report

### **ONLINE CASH REGISTER**

-Phone

-Tablet

-Desktop/Laptop

Apple or Android