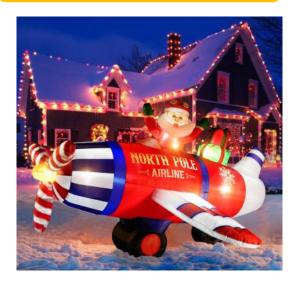

# BON

**CHOOSE 2 B** 

\*Must Sign Up before September 1,

6 FT North Pole Airplane Inflatable

CHOOSE 2 BONUSES

Bag On Wheels 20x16x26 Carries Up to 70 lb Folds Flat

\$150 Volunteer Credit