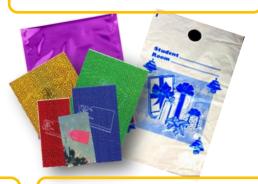

On shopping day, the children bring their "Gift Guide Envelopes" to school and take turns shopping for gifts of their choice. As a gift is selected it is matched up with one of the self sealing metallic gift bags that we provide. We provide enough gift bags for every item sold.

## FREE SUPPLIES

**Tablecloths** 

**Gift Bags/T-Shirt Bags** 

**Elf Aprons/Elf Hats** 

INDOOR/OUTDOOR BANNERS

Office/Hallway Posters

**Online Cash Register** 

**Social Media Images** 