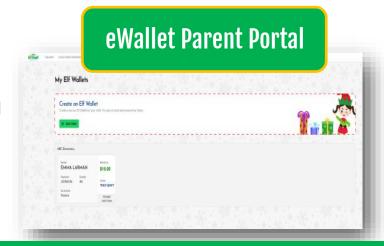

We also have a program called "Elf Wallet". Where parents can pre-pay online and do not have to send their child with cash to school! The volunteers will be able to look up the child's name, amount etc through the online cash register system.

# **Elf Wallet**

No more Cash lost in backpacks! It works just like a gift card! At *Natalie's Elf Shelf*® *Holiday Store*, kids can shop without cash thanks to Elf Wallet. Family and friends contribute funds online. Then kids choose their own gift items.

It's convenient, simple, and secure.

Create Account: www.elfshelfwallet.com

**ADD FUNDS** 

FILL OUT PROVIDED GIFT ENVELOPE

If a child loses their gift envelope. No worries! The chairperson can look up each child name and how much their parents uploaded for them. The system will show redeem wallets and show all remaining balances.