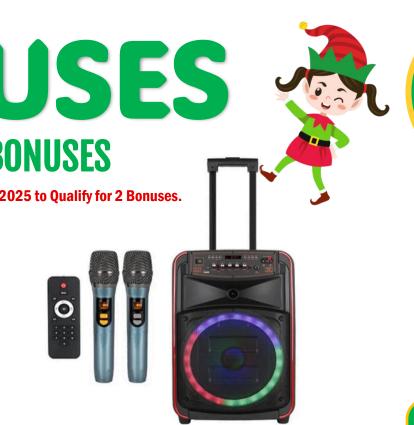

# BON

**CHOOSE 2 B** 

\*Must Sign Up before September 1,

6 FT North Pole Airplane Inflatable

CHOOSE 2 BONUSES

Bag On Wheels 20x16x26 Carries Up to 70 lb Folds Flat

\$150 Volunteer Credit

### Portable PA System

Teacher Gifts
30 KEYCHAINS AND 30 PENS