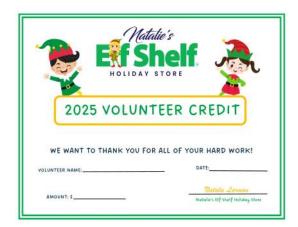

# BON

**CHOOSE 2 B** 

\*Must Sign Up before September 1,

6 FT North Pole Airplane Inflatable

CHOOSE 2 BONUSES

Bag On Wheels 20x16x26 Carries Up to 70 lb Folds Flat

\$150 Volunteer Credit

### NATALIE'S ELF BUCKS:

Elf Bucks is our financial assistance program for the kids that do not have the money to shop in our store.

\$200 is the amount that we give to each school that chooses this option as one of their early sign up bonuses.