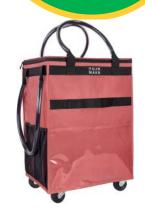

# BON

**CHOOSE 2 B** 

\*Must Sign Up before September 1,

6 FT North Pole Airplane Inflatable

CHOOSE 2 BONUSES

Bag On Wheels 20x16x26 Carries Up to 70 lb Folds Flat

\$150 Volunteer Credit