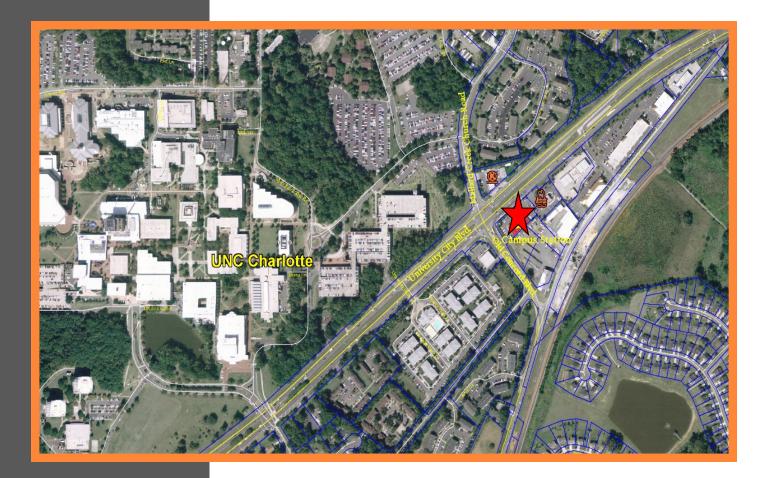

# **Retail/Office Space for Lease**

- Two-story retail center is located directly across from UNCC where enrollment is 29,000+ students.
- \* Less than 1/2 mile from I-485, exit 33
- \* Excellent visibility from University City Boulevard

#### **TRAFFIC COUNTS**

| University City Boulevard (Hwy. 49)    | 38,000 |
|----------------------------------------|--------|
| John Kirk Drive (prev. Old Concord Rd) | 14,000 |