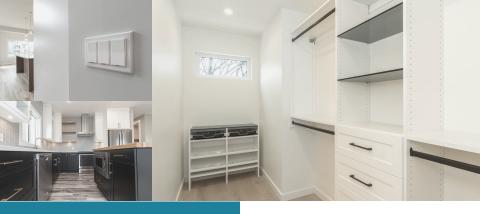

## STANDARD SPECIFICATIONS closet organizers

Every Launch Home will be equipment with the following Closet Organizer standards:

- Euro Style Organizer in Master Walk-In Closet with 3 Soft Closer Drawers

-Euro Style Organizer in Pantry with 2 Wire Baskets

-Wire Organizers in Additional Bedrooms and Closets

\*Any of these items are subject to change at anytime and without notice\*