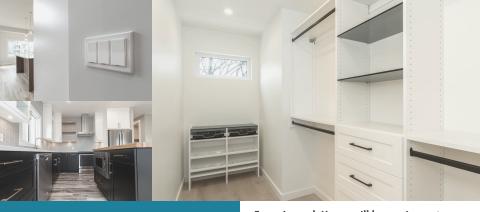

## STANDARD SPECIFICATIONS closet organizers

Every Launch Home will be equipment with the following Closet Organizer standards:

- Euro Style Organizer in Master Walk-In Closet with 3 Soft Closer Drawers

-Euro Style Organizer in Pantry with 2 Wire Baskets

-Wire Organizers in Additional Bedrooms and Closets

\*Any of these items are subject to change at anytime and without notice\*