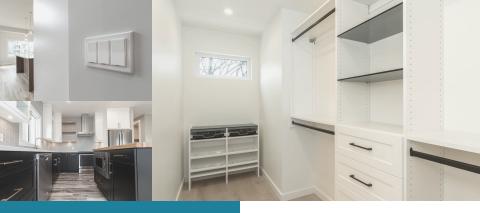

## STANDARD SPECIFICATIONS closet organizers

Every Launch Home will be equipment with the following Closet Organizer standards:

- Euro Style Organizer in Master Walk-In Closet with 3 Soft Closer Drawers

-Euro Style Organizer in Pantry with 2 Wire Baskets

-Wire Organizers in Additional Bedrooms and Closets

\*Any of these items are subject to change at anytime and without notice\*