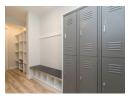

## STANDARD SPECIFICATIONS MUD ROOM OPTIONS

Every Launch Home will be equipment with the following Mud Room options:

#### **Option A:**

-8 Cubbies with Built in Bench.

**Option B:** 

-Lockers with Built in Bench.