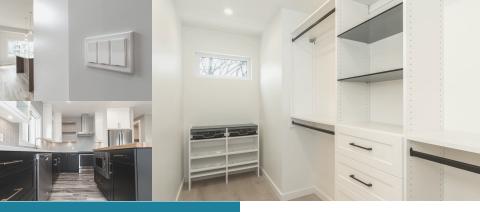

## STANDARD SPECIFICATIONS closet organizers

Every Launch Home will be equipment with the following Closet Organizer standards:

- Euro Style Organizer in Master Walk-In Closet with 3 Soft Closer Drawers

-Euro Style Organizer in Pantry with 2 Wire Baskets

-Wire Organizers in Additional Bedrooms and Closets

\*Any of these items are subject to change at anytime and without notice\*