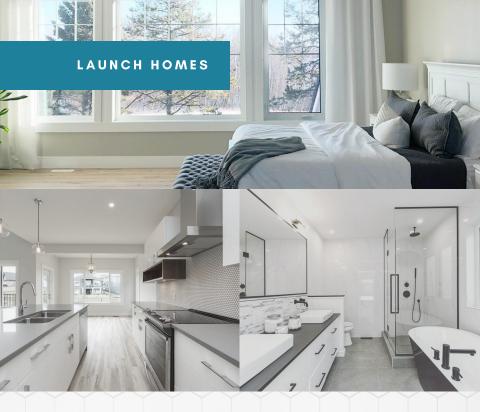

# STANDARD Specifications





## STANDARD SPECIFICATIONS Plumbing fixtures

Kitchen:

-Matte Black MOEN Faucet

-Undermount Blanco Sink

#### All Bathrooms:

-Comfort Height Kohler Toilets

-Undermount Sink

-Matte Black MOEN Faucet

Main Bathroom:

-Modern Tub/Shower Unit

-Matte Black MOEN Fixtures

















## STANDARD SPECIFICATIONS PLUMBING FIXTURES

Ensuite Bathroom: -Freestanding Tub

-Matte Black MOEN Tub Fixtures

-Fiberglass Shower Base

-Tweak Drain Cover







-10mm Glass Doors with Matte Black Hardware



-Matte Black MOEN Shower Fixtures





## STANDARD SPECIFICATIONS Electrical

### Every Launch Home will be equipment with the following electrical standards:

-Levven Wireless Switching

-Levven Q Smart Hub

-Designer Screwless Plugs



41

-Designer Screwless Lig