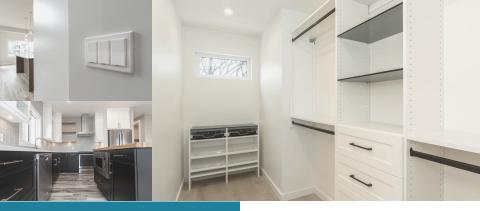

## STANDARD SPECIFICATIONS closet organizers

Every Launch Home will be equipment with the following Closet Organizer standards:

- Euro Style Organizer in Master Walk-In Closet with 3 Soft Closer Drawers

-Euro Style Organizer in Pantry with 2 Wire Baskets

-Wire Organizers in Additional Bedrooms and Closets

\*Any of these items are subject to change at anytime and without notice\*