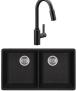

## STANDARD SPECIFICATIONS Plumbing fixtures

Kitchen:

-Matte Black MOEN Faucet

-Undermount Blanco Sink