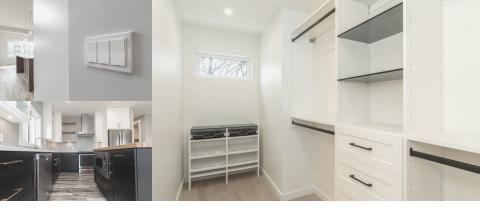

#### G Standard Specifications

**CABINETRY SELECTIONS** 

Every Launch Home will be equipped with the following Closet Organizer standards:

- Euro Style Organizer in Master Walk-In Closet with 3 Soft Closer Drawers

-Euro Style Organizer in Pantry with 2 Wire Baskets

-Wire Organizers in Additional Bedrooms and Closets