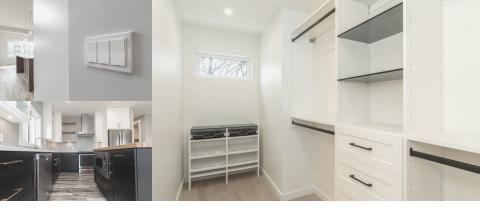

#### G Standard Specifications

**CABINETRY SELECTIONS** 

Every Launch Home will be equipped with the following Closet Organizer standards:

- Euro Style Organizer in Master Walk-In Closet with 3 Soft Closer Drawers

-Euro Style Organizer in Pantry with 2 Wire Baskets

-Wire Organizers in Additional Bedrooms and Closets

### G Standard Specifications

**CLOSET ORGANIZERS**