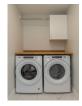

#### **Option A:**

-15" Upper Cabinet with Chrome Rod and Butcher Block Counter.

## G Standard Specifications

LAUNDRY ROOM OPTIONS

**Option B:** 

-24" Upper Cabinet with Chrome Road and Butcher Block Counter.

Every Launch Home will allow the choice of the following Mud Room options:

**Option A:** 