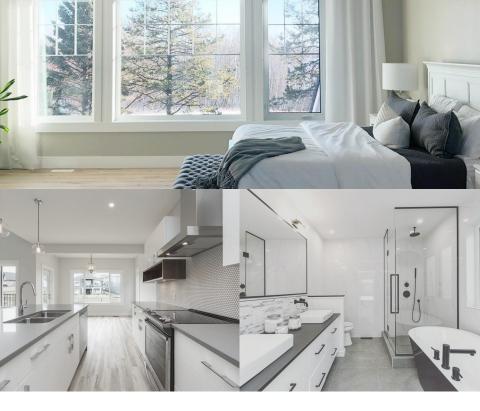

#### Kitchen:

-Matte Black MOEN Faucet

-Undermount Blanco Sink

#### All Bathrooms:

-Comfort Height Kohler Toilets

-Undermount Sink

-Matte Black MOEN Faucet

Main Bathroom:

-Modern Tub/Shower Unit

-Matte Black MOEN Fixtures

•

#### Ensuite Bathroom:

-Freestanding Tub

-Matte Black MOEN Tub Fixtures

-Fiberglass Shower Base

-Tweak Drain Cover

-10mm Glass Doors with Matte Black Hardware

-Matte Black MOEN Shower Fixtures

Every Launch Home will be equipped with the following electrical standards: