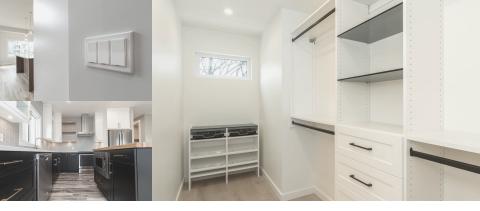

#### G Standard Specifications

**CABINETRY SELECTIONS** 

Every Launch Home will be equipped with the following Closet Organizer standards:

- Euro Style Organizer in Master Walk-In Closet with 3 Soft Closer Drawers

-Euro Style Organizer in Pantry with 2 Wire Baskets

-Wire Organizers in Additional Bedrooms and Closets

### G Standard Specifications

**CLOSET ORGANIZERS**