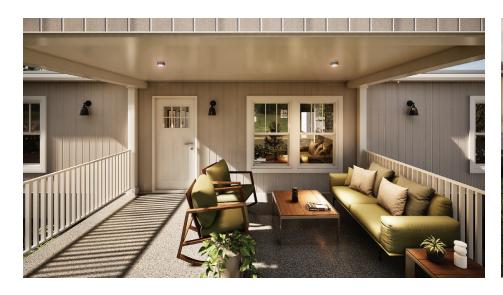

**Black** lamps and accessories

**Oatmeal** Interior walls and ceilings

Natural Oak plank Interior floor

**Pendant lamp**Dining table

**Industrial lamp** Kitchen Island

**Oatmeal** Interior walls and ceilings