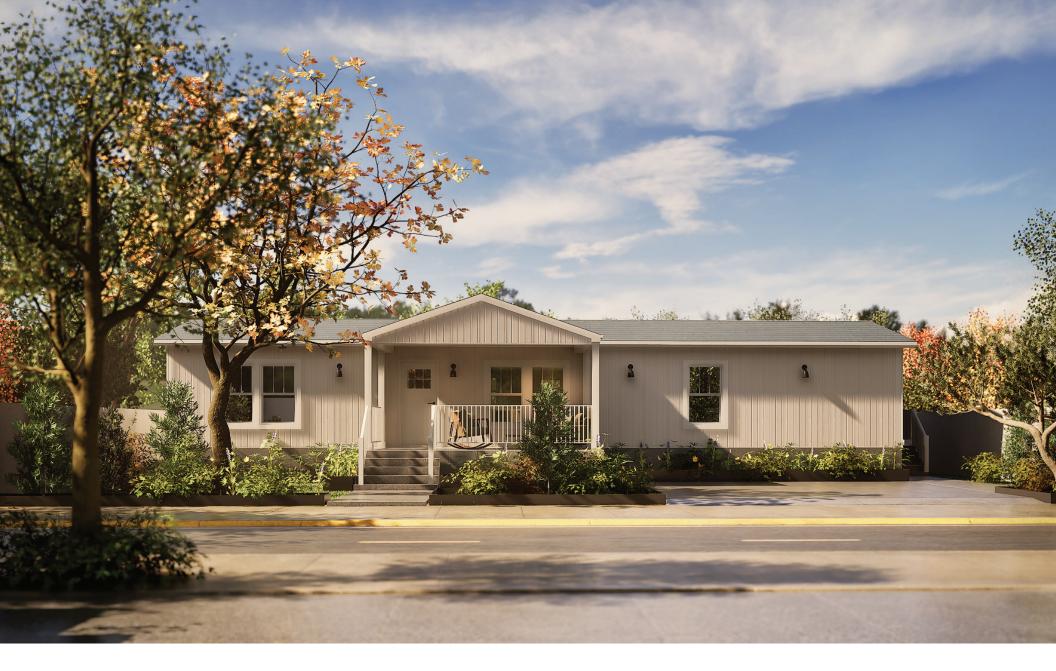

MODEL TYPE **BROWN EYED GIRL** 

## **GENERAL SPECS**

- 8' Flat Ceilings
- Tape & Texture Throughout
- 2x6" Exterior Walls
- DuraCraft® Cabinets
   Feat. 42" Overheads
- LED Recessed Can Lights Throughout
- Ceiling Fan Prep in Living Room, Flex Space, and all Bedrooms
- Fiberglass Tubs and Showers with Glass Enclosure
- Samsung® Stainless Steel Appliance Package
- Pfister® Faucets Throughout Feat.
   Brushed Nickel Pull Down In Kitchen
- 36" Stainless Steel European Range Hood

- Congoleum<sup>®</sup> Lux Linoleum
- 2" Pre-Installed Window Blinds
- ecobee® Smart Thermostat
- Kwikset® Door Hardware Throughout Feat. Thumblatch Front Door
- Craftsman Style Front Door, 9 Lite Rear Door
- 30 yr Architectural Shingles
- eBuilt® Zero Energy Ready Homes
  - Zone 2 (R-27 floor, R-15 wall, R-38 roof)
  - Zone 3 (R-33 floor, R-21 wall, R-38 roof)
- Carrier® Furnace
- 2"x6" Wall Climate Package Option
- Upgrade Roof Load Options
- WUI (CA Wildfire) Option
- Garbage Disposal Option
- Awning Ready Option for Communities

## **EXTERIOR**

**Oatmeal**Railings
and porch structure

**Planters**Polished Concrete or
Black painted steel

**Polished Concrete**Grill and fireplace

**Natural Oak**Grill cabinet door