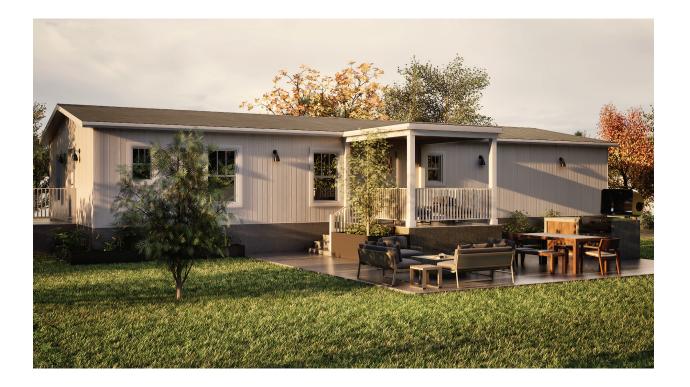

## **EXTERIOR**

**Oatmeal**Railings
and porch structure

**Planters**Polished Concrete or
Black painted steel

**Polished Concrete**Grill and fireplace

**Natural Oak**Grill cabinet door