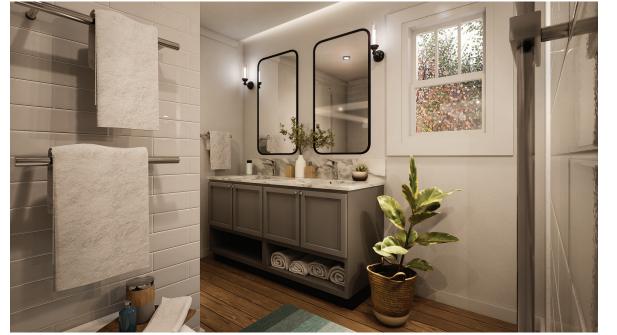

Natural Oak plank Interior floor

**Grey** Furniture

**Natural Oak** Furniture

Flos lamp Flex room

**Oatmeal** Interior walls and ceilings

Natural Oak plank Interior floor

**Grey** Bathroom cabinets

**Wall lamp** Bathroom

White tiles
Bathroom walls