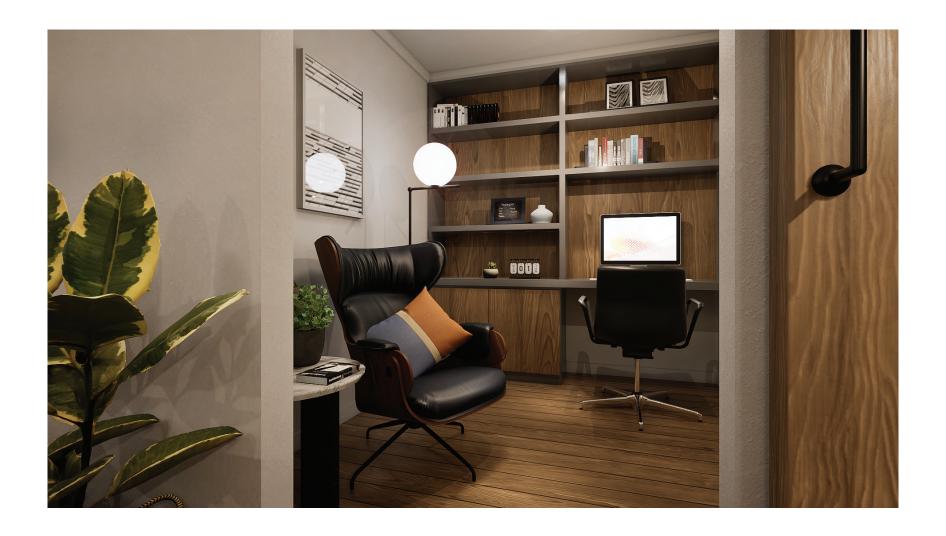

Natural Oak plank Interior floor

**Grey** Furniture

**Natural Oak** Furniture

Flos lamp Flex room

**Oatmeal** Interior walls and ceilings

Natural Oak plank Interior floor

**Grey** Bathroom cabinets

**Wall lamp** Bathroom