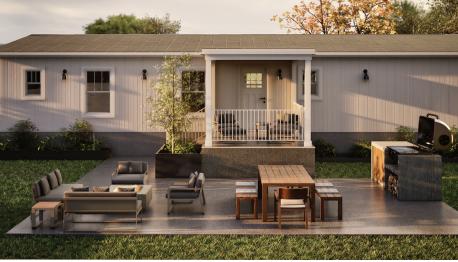

## **EXTERIOR**

**Oatmeal**Railings
and porch structure

**Planters**Polished Concrete or
Black painted steel

**Polished Concrete**Grill and fireplace

**Natural Oak**Grill cabinet door