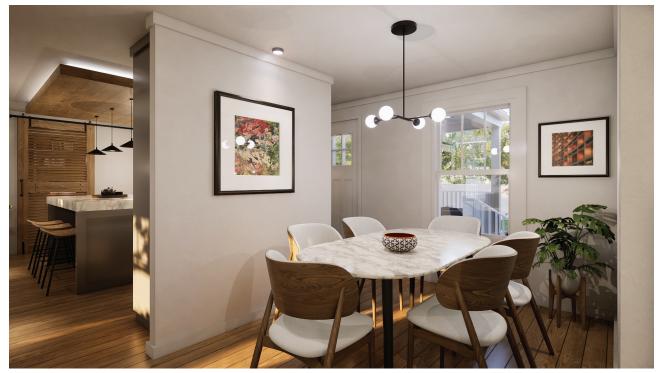

## **INTERIOR**

**Oatmeal**Interior walls and ceilings

Natural Oak plank Interior floor

**Grey**Kitchen and island cabinets

**Light marble**Kitchen and island countertops

Natural Oak kitchen island ceiling

**Black** lamps and accessories

**Oatmeal** Interior walls and ceilings

Natural Oak plank Interior floor

**Pendant lamp**Dining table

**Industrial lamp** Kitchen Island

**Oatmeal** Interior walls and ceilings