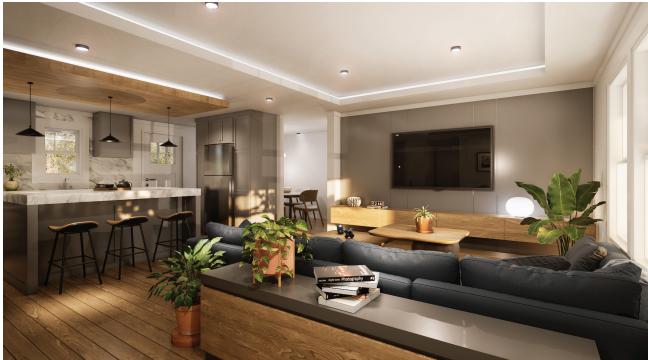

## **INTERIOR**

**Oatmeal**Interior walls and ceilings

Natural Oak plank Interior floor

**Grey**Kitchen and island cabinets

**Light marble**Kitchen and island countertops

Natural Oak kitchen island ceiling

Natural Oak plank Interior floor

**Grey** Furniture

**Natural Oak** Furniture

Flos lamp Flex room

**Oatmeal** Interior walls and ceilings

Natural Oak plank Interior floor

**Grey** Bathroom cabinets

**Wall lamp** Bathroom