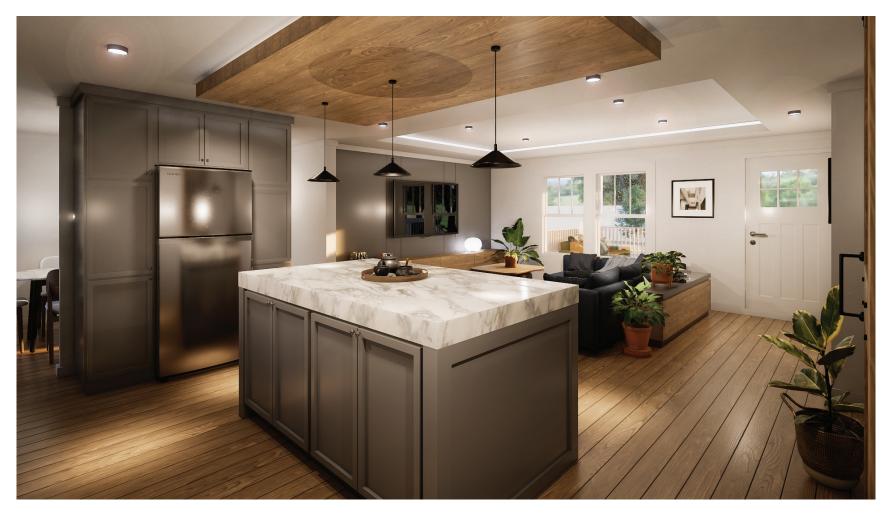

## **INTERIOR**

**Oatmeal**Interior walls and ceilings

Natural Oak plank Interior floor

**Grey**Kitchen and island cabinets

**Light marble**Kitchen and island countertops

Natural Oak kitchen island ceiling

**Black** lamps and accessories

**Oatmeal** Interior walls and ceilings

Natural Oak plank Interior floor

**Pendant lamp**Dining table

**Industrial lamp** Kitchen Island

**Oatmeal** Interior walls and ceilings