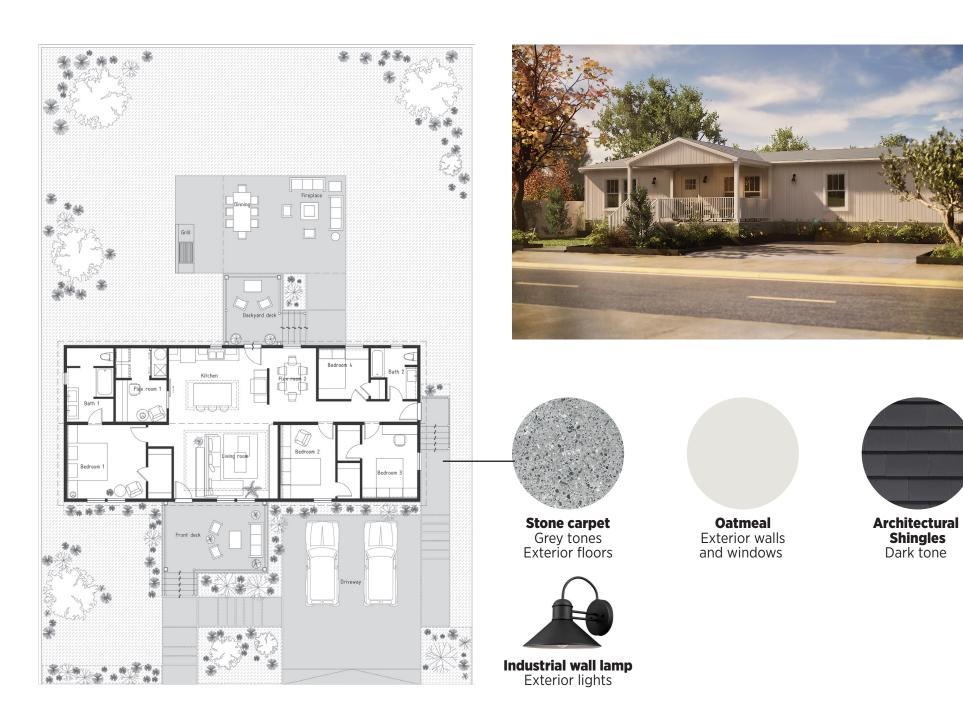

## **EXTERIOR**

**Oatmeal**Railings
and porch structure

**Planters**Polished Concrete or
Black painted steel

**Polished Concrete**Grill and fireplace

**Natural Oak**Grill cabinet door

## **INTERIOR**

**Oatmeal**Interior walls and ceilings

Natural Oak plank Interior floor

**Grey**Kitchen and island cabinets

**Light marble**Kitchen and island countertops

Natural Oak kitchen island ceiling