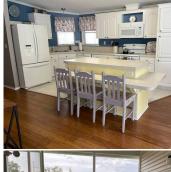

## 3322 Stephanie Ln. Ellenton, FL

\$156,900

This 2001 Palm Harbor home has everything you can dream up for your sunny Florida Life, whether you are spending year round here or just enjoying our prime warm winters. A generous 1,456 square foot home with two bedrooms, two bathrooms sitting on a wedge shaped, over-sized lot with wooded backdrop. Everything is in tip top shape here. The AC has been replace in 2021, roof in 2022, windows and flooring in 2018, not to mention a freshly painted interior as well as the outdoor patio. This is a beautiful open plan with large kitchen island and the enclosed lanai off the dining room. A fully appointed kitchen also features a window over the kitchen sink.

- Mobile/Manufactured
- Ridgewood Estates
- 2 Full Baths
- 0.10 Acres
- Open Kitchen
- Attached Garage
- Patio
- Enclosed Porch
- Trees
- Wooded View

- Mobile Home Style
- 2 Bedrooms
- 1456 SF.
- Built in 2001
- Central A/C
- 2 Garage Spaces
- Screened Porch
- Driveway
- Shed