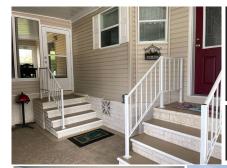

## 3322 Stephanie Ln. Ellenton, FL

\$156,900

This 2001 Palm Harbor home has everything you can dream up for your sunny Florida Life, whether you are spending year round here or just enjoying our prime warm winters. A generous 1,456 square foot home with two bedrooms, two bathrooms sitting on a wedge shaped, over-sized lot with wooded backdrop. Everything is in tip top shape here. The AC has been replace in 2021, roof in 2022, windows and flooring in 2018, not to mention a freshly painted interior as well as the outdoor patio. This is a beautiful open plan with large kitchen island and the enclosed lanai off the dining room. A fully appointed kitchen also features a window over the kitchen sink.

- Mobile/Manufactured
- Ridgewood Estates
- 2 Full Baths
- 0.10 Acres
- Open Kitchen
- Attached Garage
- Patio
- Enclosed Porch
- Trees
- Wooded View

- Mobile Home Style
- 2 Bedrooms
- 1456 SF.
- Built in 2001
- Central A/C
- 2 Garage Spaces
- Screened Porch
- Driveway
- Shed