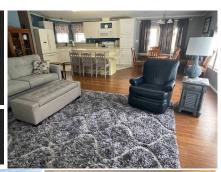

## 3322 Stephanie Ln. Ellenton, FL

\$156,900

This 2001 Palm Harbor home has everything you can dream up for your sunny Florida Life, whether you are spending year round here or just enjoying our prime warm winters. A generous 1,456 square foot home with two bedrooms, two bathrooms sitting on a wedge shaped, over-sized lot with wooded backdrop. Everything is in tip top shape here. The AC has been replace in 2021, roof in 2022, windows and flooring in 2018, not to mention a freshly painted interior as well as the outdoor patio. This is a beautiful open plan with large kitchen island and the enclosed lanai off the dining room. A fully appointed kitchen also features a window over the kitchen sink.

- Mobile/Manufactured
- Ridgewood Estates
- 2 Full Baths
- 0.10 Acres
- Open Kitchen
- Attached Garage
- Patio
- Enclosed Porch
- Trees
- Wooded View

- Mobile Home Style
- 2 Bedrooms
- 1456 SF.
- Built in 2001
- Central A/C
- 2 Garage Spaces
- Screened Porch
- Driveway
- Shed