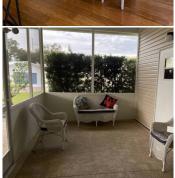

## 3322 Stephanie Ln. Ellenton, FL

\$156,900

This 2001 Palm Harbor home has everything you can dream up for your sunny Florida Life, whether you are spending year round here or just enjoying our prime warm winters. A generous 1,456 square foot home with two bedrooms, two bathrooms sitting on a wedge shaped, over-sized lot with wooded backdrop. Everything is in tip top shape here. The AC has been replace in 2021, roof in 2022, windows and flooring in 2018, not to mention a freshly painted interior as well as the outdoor patio. This is a beautiful open plan with large kitchen island and the enclosed lanai off the dining room. A fully appointed kitchen also features a window over the kitchen sink.

- Mobile/Manufactured
- Ridgewood Estates
- 2 Full Baths
- 0.10 Acres
- Open Kitchen
- Attached Garage
- Patio
- Enclosed Porch
- Trees
- Wooded View

- Mobile Home Style
- 2 Bedrooms
- 1456 SF.
- Built in 2001
- Central A/C
- 2 Garage Spaces
- Screened Porch
- Driveway
- Shed