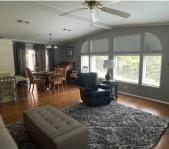

## 3322 Stephanie Ln. Ellenton, FL

\$156,900

This 2001 Palm Harbor home has everything you can dream up for your sunny Florida Life, whether you are spending year round here or just enjoying our prime warm winters. A generous 1,456 square foot home with two bedrooms, two bathrooms sitting on a wedge shaped, over-sized lot with wooded backdrop. Everything is in tip top shape here. The AC has been replace in 2021, roof in 2022, windows and flooring in 2018, not to mention a freshly painted interior as well as the outdoor patio. This is a beautiful open plan with large kitchen island and the enclosed lanai off the dining room. A fully appointed kitchen also features a window over the kitchen sink.

- Mobile/Manufactured
- Ridgewood Estates
- 2 Full Baths
- 0.10 Acres
- Open Kitchen
- Attached Garage
- Patio
- Enclosed Porch
- Trees
- Wooded View

- Mobile Home Style
- 2 Bedrooms
- 1456 SF.
- Built in 2001
- Central A/C
- 2 Garage Spaces
- Screened Porch
- Driveway
- Shed