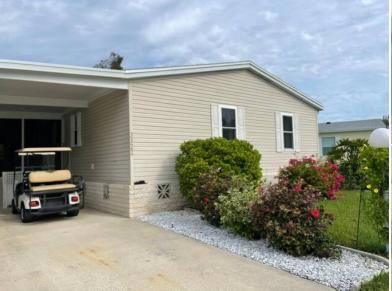

## 3322 Stephanie Ln. Ellenton, FL

\$156,900

This 2001 Palm Harbor home has everything you can dream up for your sunny Florida Life, whether you are spending year round here or just enjoying our prime warm winters. A generous 1,456 square foot home with two bedrooms, two bathrooms sitting on a wedge shaped, over-sized lot with wooded backdrop. Everything is in tip top shape here. The AC has been replace in 2021, roof in 2022, windows and flooring in 2018, not to mention a freshly painted interior as well as the outdoor patio. This is a beautiful open plan with large kitchen island and the enclosed lanai off the dining room. A fully appointed kitchen also features a window over the kitchen sink.

- Mobile/Manufactured
- Ridgewood Estates
- 2 Full Baths
- 0.10 Acres
- Open Kitchen
- Attached Garage
- Patio
- Enclosed Porch
- Trees
- Wooded View

- Mobile Home Style
- 2 Bedrooms
- 1456 SF.
- Built in 2001
- Central A/C
- 2 Garage Spaces
- Screened Porch
- Driveway
- Shed