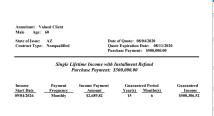

\$500,000 Deferred Income Comparison

Insurance products offering deferred & guaranteed lifetime income have added to the standard annuitization options with the inclusion of income riders. Instead of relying on the low contractual guaranteed annuitization values illustrated with traditional deferred annuities, the income riders allow clients to realize higher guaranteed income. However, there are so many moving pieces and "guaranteed rates" these products can be misleading and should be looked at on a comparative basis. Focusing only on an income rider's roll up rate or the payout rate will not deliver the full story.

In the examples below, a 60 year old male is comparing lifetime income payments starting at age 66/67. Using a deferred immediate annuity (DIA), a single premium fixed rate deferred annuity (SPDA) with income rider and a fixed indexed annuity (FIA) with income rider we can compare income options. (See article here)

#### **Deferred Immediate Annuity (DIA)**

- \$500,000 initial premium & income base
- 0.00% roll-up
- 6.46% income rate
- \$32,277.84 annual lifetime income payment at age 66
- Commission 4.00%
- Company rated "A+" by A.M. Best