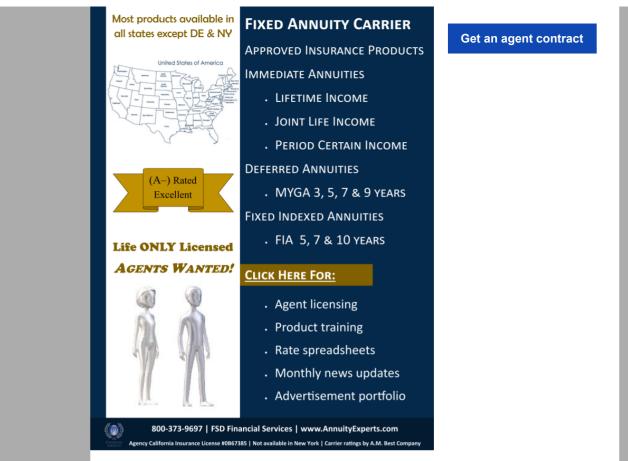

### LOOKING FOR LIFE ONLY LICENSED AGENTS

**Quality Fixed Annuity Carrier - Products approved in most states** 'A-' (excellent) rated

Here is a company which as performed amazingly and with great results since we started marketing them in 2007. A "B-" rated carrier at the time, but after getting to know the carrier, the people and the business model they planned to follow, we became comfortable with the products. Fast forward to today and the carrier has been upgraded to "A-" Excellent. That is 4 times. Wow. They have a 14% surplus and consistently outstanding service and interest rates. I know this carrier products inside and out. VERY CLIENT FRIENDLY. SAFE OPTION FOR CLIENTS & YOU!

### Products available:

### Immediate Annuities

- Lifetime Income
- Joint Life Income
- Period Certain Income

### **Fixed Indexed Annuities**

- 5, 7 & 10 year terms
- 6% bonus option

### Multi Year Rates

- No withdrawals
  - 9 Year: 3.00%
  - 7 Year: 2.90%
  - 5 Year: 2.80%
  - 3 Year: 2.15%

#### With features

- 7 Year: 2.75%
- 5 Year: 2.60%
- 3 Year: 2.00%

Get an illustration

Approved Fixed Annuities from quality carrier. Excellent ratings and interest rates!