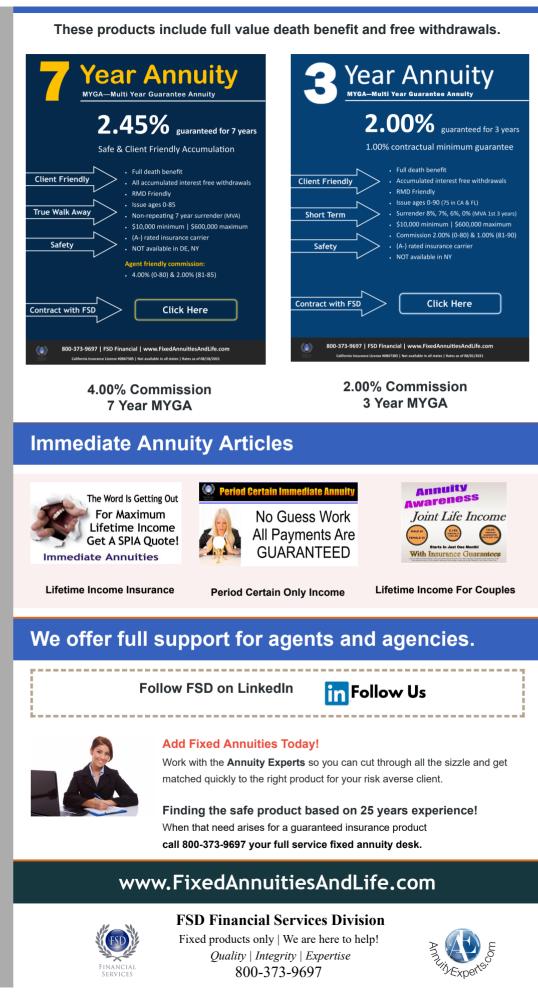

### Multi Year Rates

- No withdrawals
  - 9 Year: 3.00%
  - 7 Year: 2.90%
  - 5 Year: 2.80%
  - 3 Year: 2.15%

#### With features

- 7 Year: 2.75%
- 5 Year: 2.60%
- 3 Year: 2.00%

Get an illustration

Approved Fixed Annuities from quality carrier. Excellent ratings and interest rates!

## They have income annuities! SPIA rates.....

Monthly Income Per \$100,000 Premium Non-premium tax states

Life with 10 year certain: Male 65 = \$508.00 (6.10% annually) Life with 10 year certain: Female 65 = \$467.00 (5.60% annually) Approved Fixed Annuities from quality carrier. Excellent ratings and interest rates!

| Male 67 = \$53  | 6.00 (6.43% annually) |
|-----------------|-----------------------|
| Male 70 = \$584 | 4.00 (7.01% annually) |
| Male 72 = \$61  | 7.00 (6.42% annually) |
| Male 75 = \$67  | 0.00 (7.40% annually) |

### Period Certain ONLY:

5 Year = \$1,731.00 (96% exclusion) 10 Year = \$915.00 (91% exclusion) 15 Year = \$638.00 (87% exclusion) 20 Year = \$500.00 (83% exclusion) 25 Year = \$418.00 (79% exclusion) Female 67 = \$493.00 (5.92% annually) Female 70 = \$538.00 (6.46% annually) Female 72 = \$572.00 (6.86% annually) Female 75 = \$629.00 (7.55% annually)

### 100% Joint Life Income:

M/F 65 = \$414.00 (4.97% annually) M/F 67 = \$437.00 (5.24% annually) M/F 70 = \$476.00 (5.71% annually) M/F 72 = \$508.00 (6.10% annually) M/F 75 = \$564.00 (6.77% annually)