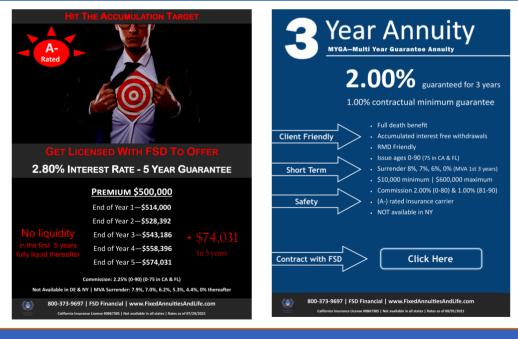

### Multi Year Rates

- No withdrawals
  - 9 Year: 3.00%
  - 7 Year: 2.90%
  - 5 Year: 2.80%
  - 3 Year: 2.15%

#### With features

- 7 Year: 2.75%
- 5 Year: 2.60%
- 3 Year: 2.00%

Get an illustration

Approved Fixed Annuities from quality carrier. Excellent ratings and interest rates!