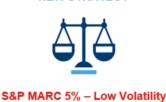

### NEW STRATEGY S&P MARC 5% – Low Volatility

The S&P MARC 5% is a derivative of the more well-known S&P 500<sup>®</sup> Index that is rebalanced daily to manage market volatility. There is not a cap on the crediting rate in this strategy, and yet, the rate will never be less than 0%.

FIA with multi-year cap rate guaranteed for entire term | 4% Commission MYGA

NEW STRATEGY

Details | Get contracted