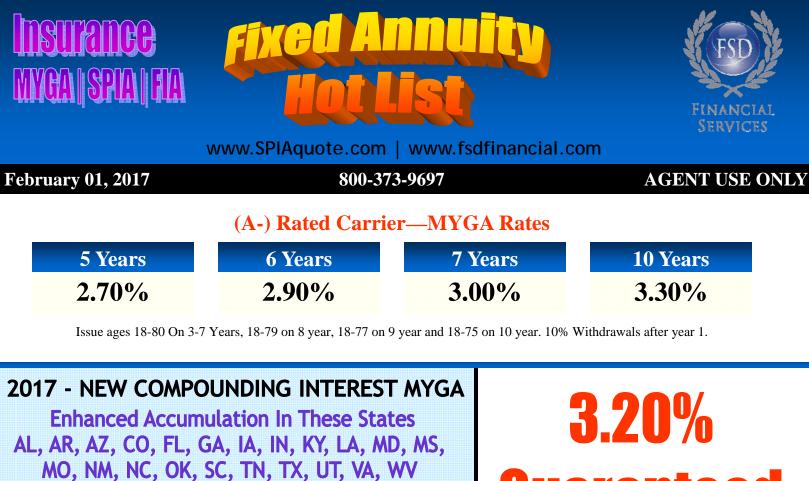

#### (A-) Rated Carrier—MYGA Rates

Issue ages 18-80 | 10% Withdrawals after year 1 | Low Commission Product

Issue to age 80 (3 - 7 Years) | Issue to age 79 (8 Year) | Issue to age 78 (9 Year) | Issue to age 75 (10 Year) Not Available in AL, NY, MS, MT, WV, VT

#### "(A-) Rated Carrier" Multi Term MYGA Product With "SPECIAL 6 Year Rate"

| Guarantee<br>Period               | 3-Year         | 4-Year         | 5-Year         | 6-Year         | 7-Year         | 8-Year         | 9-Year         | 10-Year      |
|-----------------------------------|----------------|----------------|----------------|----------------|----------------|----------------|----------------|--------------|
| Rate For<br>Guar. Period          | 2.00%          | 2.35%          | 2.65%          | 3.10%          | 2.90%          | 3.00%          | 3.10%          | 3.20%        |
| Commission 0-75<br>Commission 75+ | 1.00%<br>0.00% | 1.75%<br>0.75% | 2.50%<br>1.50% | 1.25%<br>0.75% | 2.50%<br>1.50% | 2.75%<br>1.75% | 2.75%<br>1.75% | 3.00%<br>N/A |