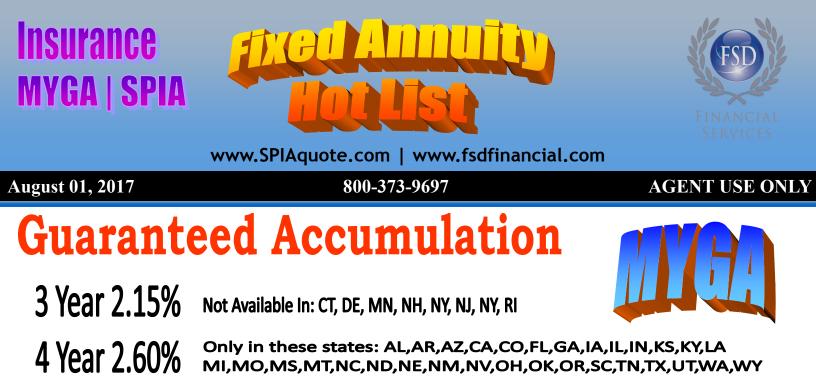

## **Guaranteed Accumulation**

3 Year 2.00% Not Available In: NY

- 4 Year 2.60% Only in these states: AL,AR,AZ,CA,CO,FL,GA,IA,IL,IN,KS,KY,LA MI,MO,MS,MT,NC,ND,NE,NM,NV,OH,OK,OR,SC,TN,TX,UT,WA,WY
- 6 Year 3.25% Only in these states: AL,AR,AZ,CA,CO,FL,GA,IA,IL,IN,KS,KY,LA MI,MO,MS,MT,NC,ND,NE,NM,NV,OH,OK,OR,SC,TN,TX,UT,WA,WY