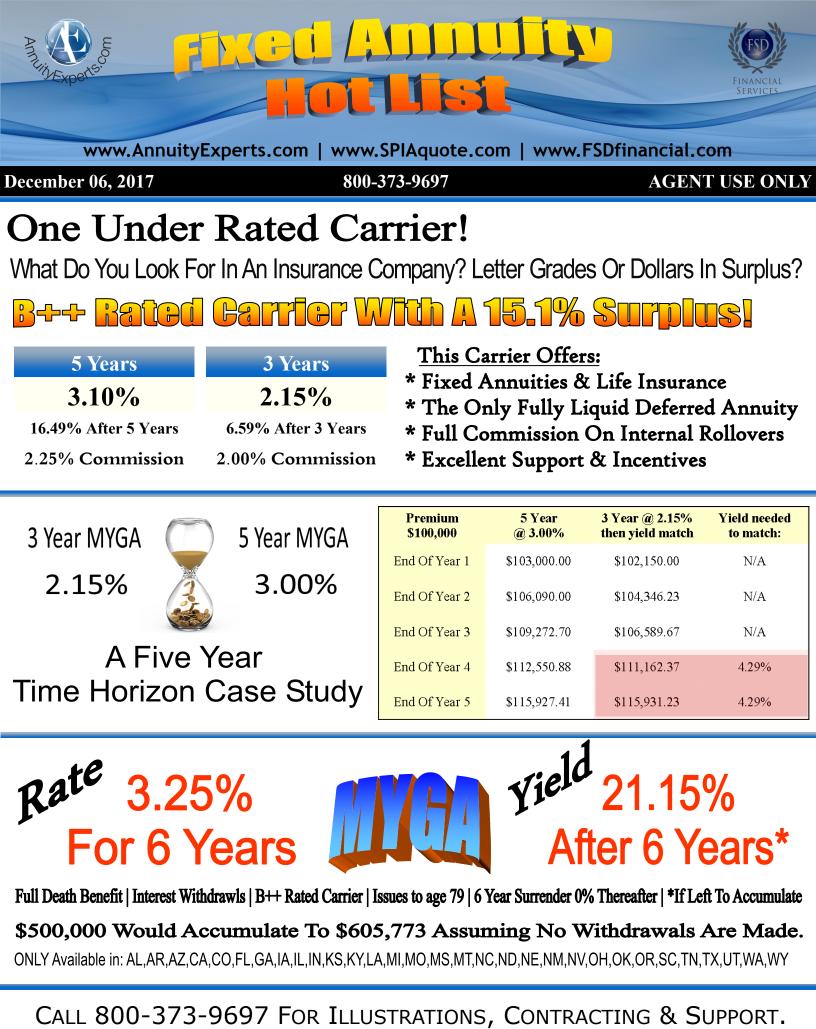

#### Liberty Bankers Enhanced MYGA RATES—LIMITED OPTIONS

| 9 Years              | 7 Years              | 5 Years              | 3 Years             |
|----------------------|----------------------|----------------------|---------------------|
| 3.25%                | 3.10%                | 3.00%                | 2.15%               |
| 33.35% After 9 Years | 23.83% After 7 Years | 15.92% After 5 Years | 6.59% After 3 Years |
| 2.75% Commission     | 2.50% Commission     | 2.25% Commission     | 2.00% Commission    |

#### Full Death Benefit - Flexible Premium - Withdrawals - No Recurring Surrender

| Term:   | Year 1 | <b>Base Rate:</b> | Minimum: | Commission :                 |
|---------|--------|-------------------|----------|------------------------------|
| 5 year: | 3.00%  | 2.00%             | 1.00%    | 4.00% (0-80)   2.00% (81-90) |
| 7 year: | 3.60%  | 2.10%             | 1.00%    | 5.50% (0-80)   2.50% (81-85) |

#### 3.25% For 6 Years | \$5,000 Minimum Premium

#### \$500,000 grows to \$605,773 Walk Away Value in 6 Years @ 3.25%

Full Death Benefit | Withdrawals of Accumulated Interest

Only in these states: AL,AR,AZ,CA,CO,FL,GA,IA,IL,IN,KS,KY,LA MI,MO,MS,MT,NC,ND,NE,NM,NV,OH,OK,OR,SC,TN,TX,UT,WA,WY