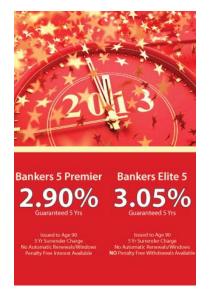

#### 2013 News

ING LIBOR OPPORTUNITY INDEX

Ways Annuities Pay

SPIA Taxation Refresher from LBL

After Tax Earnings

Buyers Guide To Annuities

3 Year - 2.00% 5 Year - 3.05% 7 Year - 3.20% 9 Year - 3.35%

# FIXED RATE ANNUITIES

MYGA

- 2.70% For 7 Years 4.00% Commission 0.25% Bonus = 4.25%\*
- <u>2.60% For 5 Years 3.25% Commission 0.25% Bonus = 3.50%\*</u>
- <u>3.00% Minimum Flex Annuity Great For IRA 5.00% Commission</u>
- 3 Year 2.00% 2.00% Commission
- 5 Year 3.05% 2.25% Commission
- 7 Year 3.20% 2.50% Commission
- 9 Year 3.35% 2.75% Commission
- Fixed Annuity MYG rate page
- Deferred Annuity Quick Reference Guide
- Indexed Annuity Quick Reference Guide
  \*Bonus Expires 03/01/2013