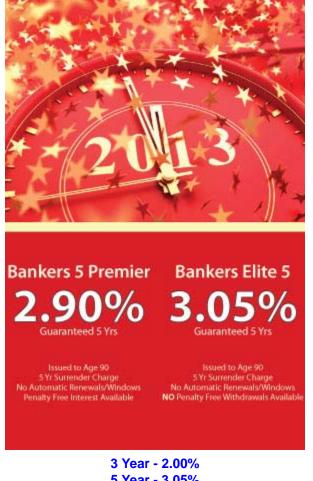

#### 2013 News

ING LIBOR OPPORTUNITY INDEX

Ways Annuities Pay

SPIA Taxation Refresher from LBL

After Tax Earnings

Buyers Guide To Annuities

3 Year - 2.00% 5 Year - 3.05% 7 Year - 3.20% 9 Year - 3.35%

# FIXED RATE ANNUITIES

MYGA

- 2.70% For 7 Years 4.00% Commission 0.25% Bonus = 4.25%\*
- <u>2.60% For 5 Years 3.25% Commission 0.25% Bonus = 3.50%\*</u>
- <u>3.00% Minimum Flex Annuity Great For IRA 5.00% Commission</u>
- 3 Year 2.00% 2.00% Commission
- 5 Year 3.05% 2.25% Commission
- 7 Year 3.20% 2.50% Commission
- 9 Year 3.35% 2.75% Commission
- Fixed Annuity MYG rate page
- Deferred Annuity Quick Reference Guide
- Indexed Annuity Quick Reference Guide
  \*Bonus Expires 03/01/2013