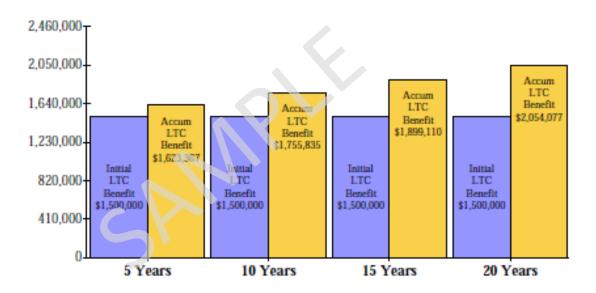

## SAMPLE of the illustration

Illustration Date:April 28, 2021LTC Current Annual Premium Rate:0.71%Agent:FSD FinancialLTC Initial Monthly Premium:\$295.83\*\*

Residence State: CA LTC Initial Long-Term Care Benefit: \$1,500,000
Annuitant/Owner: Valued Client Initial Daily Maximum Benefit: \$684.93