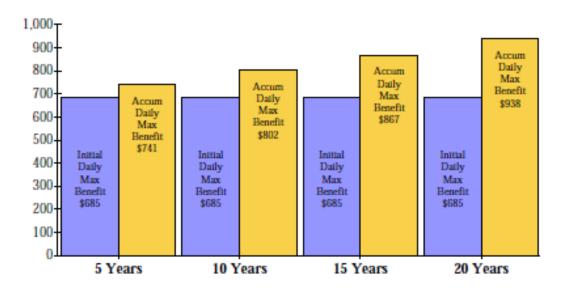

## SAMPLE of the illustration

Illustration Date:April 28, 2021LTC Current Annual Premium Rate:0.71%Agent:FSD FinancialLTC Initial Monthly Premium:\$295.83\*\*

Residence State: CA LTC Initial Long-Term Care Benefit: \$1,500,000
Annuitant/Owner: Valued Client Initial Daily Maximum Benefit: \$684.93