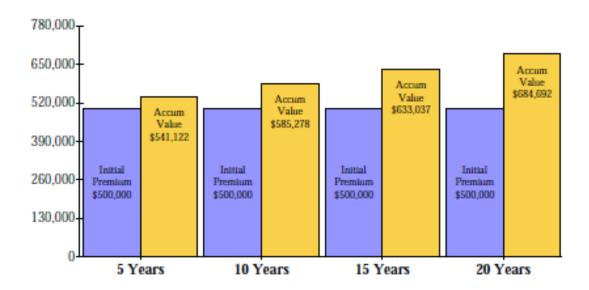

## SAMPLE of the illustration

Illustration Date:April 28, 2021LTC Current Annual Premium Rate:0.71%Agent:FSD FinancialLTC Initial Monthly Premium:\$295.83\*\*

Residence State: CA LTC Initial Long-Term Care Benefit: \$1,500,000
Annuitant/Owner: Valued Client Initial Daily Maximum Benefit: \$684.93