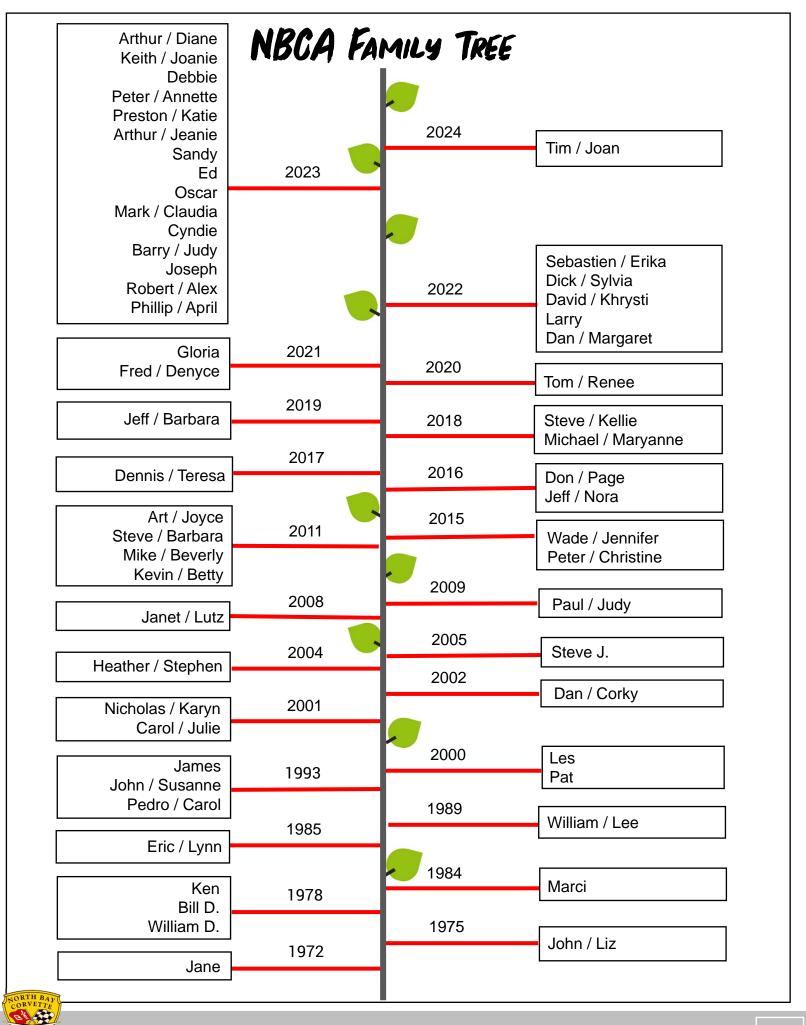

RY

| 2/02 – Wade Mc. BI |   |
|--------------------|---|
|                    | ` |
|                    | , |

2/04 – Novato Cars & Coffee

2/05 – Kevin Mc. BD

2/07 – Morning Coffee in Cotati

2/11 – Cyndie P. BD

2/11 - Super Bowl Party at Club Sonoma

2/14 – Valentine's Day

2/14 - valenume s Da

2/16 – Page D. BD

2/19 – Les B. BD

2/23 – Liz B. BD

2/25 – Pete A. BD

2/27 – Karyn K BD

2/28 – Board Of Directors Meeting

2/29 – Barry E. BD

## MARCH

3/03 – Novato Cars & Coffee

3/04 – Gloria A. BD

3/05 – Jennifer Mc. BD

3/06 – Morning Coffee in Novato

3/09 – Peter H. BD

3/10 – Judy S. BD

3/12 – Joseph B. BD

3/13 – Members Meeting

3/14 – Arthur C. BD

3/16 – Bill De. BD

3/16 – Wings Over Solano

3/20 – Maryanne Mc. BD

3/21 – Dan M. BD

3/27 – Board Of Directors Meeting







## NORTH BAY CORVETTE

## NBCA DEMOGRAPHICS 2023



## NBCA VETTES GARAGE: 69



C1 CORVETTE: 1953-1962: 4



C2 CORVETTE: 1963-1967: 6



C3 CORVETTE: 1968-1982: 7



C4 CORVETTE: 1984-1996: 4



C5 CORVETTE: 1997-2004: 10



C6 CORVETTE: 2005-2013: 10



C7 CORVETTE: 2014-2019: 16



C8 CORVETTE: 2020-2024: 12

## - CORVETTE OF THE MONTH -





WWW.NORTHBAYCORVETTES.ORG

リ ハ 人 リ



# NORTH BAY CORVETTE ASSOCIATION GENERAL MEETING MINUTES JANUARY 10, 2024

**President**: Steve Boyer

At 6:30PM President Steve Boyer called meeting to order.

Membership: Barbara Boyer

No new membership applications are being worked on.

There have been a couple of inquiries.

Currently new members pay a \$25 initiation fee for club items

Last quarter cost of badge increased significantly.

(plus can no