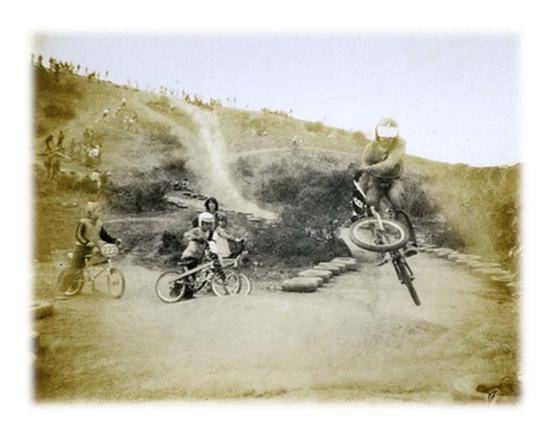

# NORTH BAY CORVETTE ASSOCIATION VICE PRESIDENT'S MESSAGE JANUARY 29, 2024

Looking Back.

From that headline, you might think I am writing a retrospective article on the club. No, that would be too easy and I'll leave that to the club elders who have a longer tenure than me. I was thinking back to my younger days and had a bit of Nostalgia. I found a website where some people my age were reminiscing about BMX racing and posted stories and photos from the 1970s when we raced. For my older brother and I, we raced for three seasons.

The races took place primarily at Blackie's Pasture, on the way to Tiburon where the old train trestle crossed the street. And we also raced in Kentfield in a field near Magnolia and not far from College of Marin. Our friends, the Zuninos, owned Shaw's ice cream parlor in a strip shopping center on Magnolia and across the street was the Village Peddler bike shop who sponsored us.

I was pretty good and usually placed first to third at most events. The hardest part of racing was getting

to the races. Most of the Dad's didn't want to go to races on weekend mornings. They wanted to do chores or their own idea of fun. We grew up in Greenbrae and typically rode our bikes to the races and rode home afterwards.

In my last year, a few of us qualified for the Northern California championship held at Merritt College in Oakland. Luckily, a few Dads with station

wagons hauled our bikes and us to the race. That race track was nothing like we had experienced before. The start was a sprint for about 50 yards mostly straight and slightly downhill. Then after an initial large jump, the course wound back and forth with berms at the corners until we reached Dead Man's Hill. It should have been called Dead Kids Hill as there were tons of crashes and injuries there. The hill was long and very steep.

You used your brake the whole way down. The more gutsy riders would momentarily release the brake, the less gutsy would skid all the way down the hill.

At the bottom, there was a jump and a sharp right turn. If you took the jump too slow, someone behind you likely crashed into you. If you took the jump too fast, you landed too close to the berm and crashed over it into the rough brushes. After the right turn about 50 feet away was the finish.

I finished second in my very last race and won a trophy I still have. BMX racing was a great sport during the winter which helped me gain an appreciation for "moving" fast.

Club News.....

We do not have any scheduled autocrosses for this year. Our autocross team, led by Mike Giordano, are working on possible dates with other clubs at Sonoma Raceway. I am learning all about our new umbrella organization, NCCC's insurance offerings and rules. I will share what I learn in the coming newsletters.