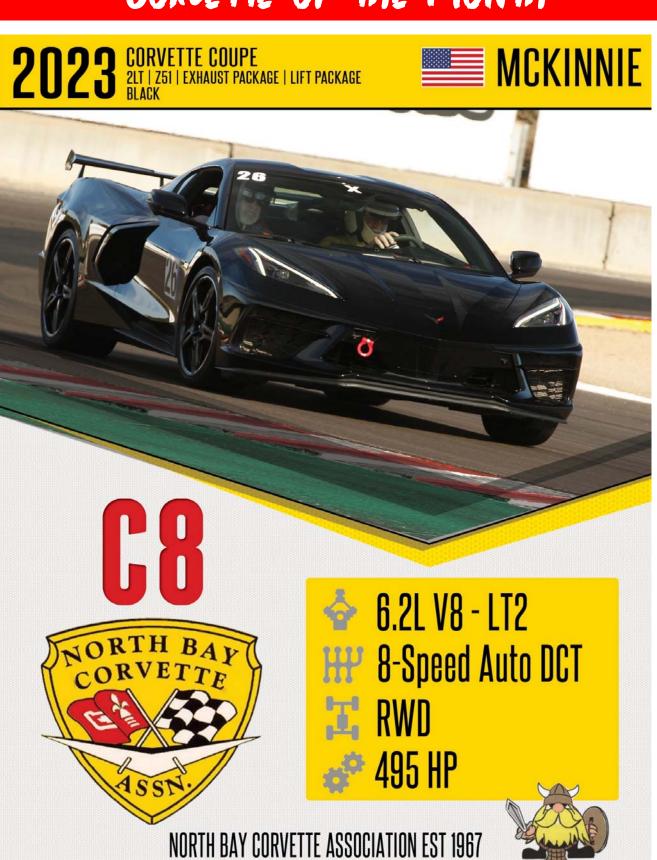

Liz B. BD

2/25 – Pete A. BD

2/27 – Karyn K BD

2/28 – Board Of Directors Meeting

2/29 – Barry E. BD

## MARCH

3/03 – Novato Cars & Coffee

3/04 – Gloria A. BD

3/05 – Jennifer Mc. BD

3/06 – Morning Coffee in Novato

3/09 – Peter H. BD

3/10 – Judy S. BD

3/12 – Joseph B. BD

3/13 – Members Meeting

3/14 – Arthur C. BD

3/16 – Bill De. BD

3/16 – Wings Over Solano

3/20 – Maryanne Mc. BD

3/21 – Dan M. BD

3/27 – Board Of Directors Meeting







## NORTH BAY CORVETTE

## NBCA DEMOGRAPHICS 2023



## NBCA VETTES GARAGE: 69



C1 CORVETTE: 1953-1962: 4



C2 CORVETTE: 1963-1967: 6



C3 CORVETTE: 1968-1982: 7



C4 CORVETTE: 1984-1996: 4



C5 CORVETTE: 1997-2004: 10



C6 CORVETTE: 2005-2013: 10



C7 CORVETTE: 2014-2019: 16



C8 CORVETTE: 2020-2024: 12

## - CORVETTE OF THE MONTH -





WWW.NORTHBAYCORVETTES.ORG

リ ハ 人 リ



# NORTH BAY CORVETTE ASSOCIATION GENERAL MEETING MINUTES JANUARY 10, 2024

**President**: Steve Boyer

At 6:30PM President Steve Boyer called meeting to order.

Membership: Barbara Boyer

No new membership applications are being worked on.

There have been a couple of inquiries.

Currently new members pay a \$25 initiation fee for club items

Last quarter cost of badge increased significantly.

(plus can no longer prepurchase name tags at discounted volume prices)

New members also order 2 badges and patches

Board approved a change to increase initiation fee to \$60 to cover increases.

Small patches are \$15

Large patches are \$25

New - Pins are available for \$5

New - Hats with Shield are available for \$20

Orders can also be submitted throu