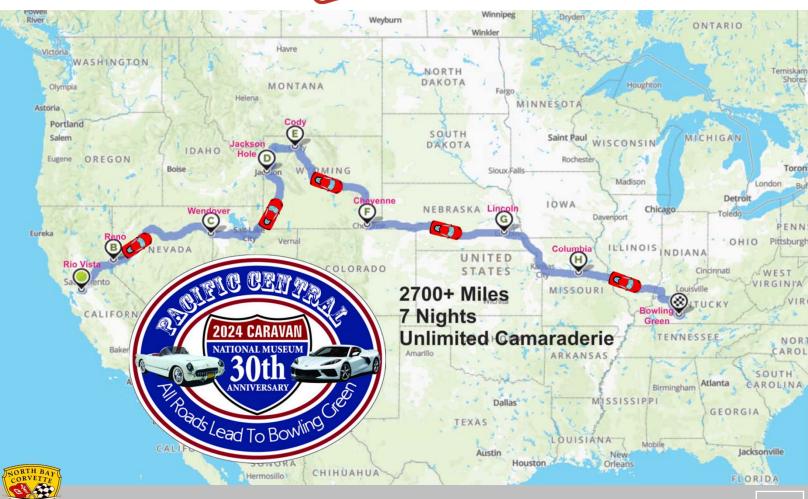

## **2024 National Corvette Caravan**

All roads lead to Bowling Green, Kentucky for the 30th

**Pacific Central** 

The 7th National Corvette Caravan is slated for August 29-31, 2024.

https://www.corvettecaravan.com/ca-northern/

**Don Herzer Pacific Central Captain** corvdon@wsccpubs.net (209) 586-3079

**NATIONAL CORV** 

YEARS

7123 Redwood Blvd, Novato CA 94945