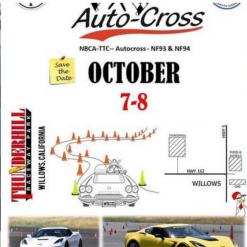

I finished second in my very last race and won a trophy I still have. BMX racing was a great sport during the winter which helped me gain an appreciation for "moving" fast.

Club News.....

We do not have any scheduled autocrosses for this year. Our autocross team, led by Mike Giordano, are working on possible dates with other clubs at Sonoma Raceway. I am learning all about our new umbrella organization, NCCC's insurance offerings and rules. I will share what I learn in the coming newsletters.