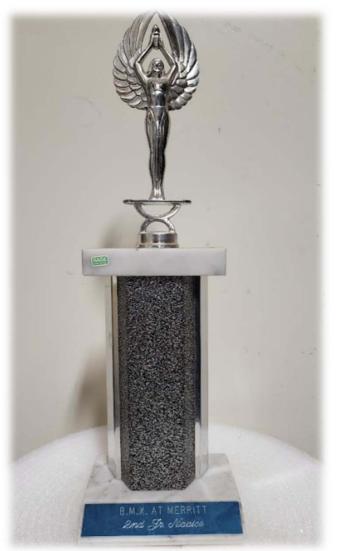

I finished second in my very last race and won a trophy I still have. BMX racing was a great sport during the winter which helped me gain an appreciation for "moving" fast.

Club News.....

We do not have any scheduled autocrosses for this year. Our autocross team, led by Mike Giordano, are working on possible dates with other clubs at Sonoma Raceway. I am learning all about our new umbrella organization, NCCC's insurance offerings and rules. I will share what I learn in the coming newsletters.