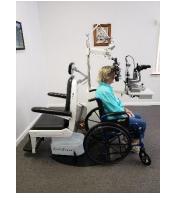

#### **INTRODUCTION**

Now you can examine a wheelchair bound patient with ease. Optilanes is the sole provider of a wheelchair accessible optometric exam chair. It pivots out of the way allowing a wheelchair to be backed into the same position the chair has just vacated. Eliminate your dedicated exam rooms and reduce back aches. Just unlock the brake and spin the chair.

## DIFFERENTIATORS

Handicap accessible Fully automated chair and stand Environment friendly- everything used can be fully recycled Installation available Base stays in same spot Minimum 1, maximum 25 lanes per month Lays in a complete recline position Whole lanes available Controlled by foot pedal, side controls, and stand console