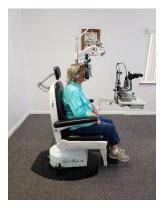

#### **INTRODUCTION**

Now you can examine a wheelchair bound patient with ease. Optilanes is the sole provider of a wheelchair accessible optometric exam chair. It pivots out of the way allowing a wheelchair to be backed into the same position the chair has just vacated. Eliminate your dedicated exam rooms and reduce back aches. Just unlock the brake and spin the chair.

## DIFFERENTIATORS

Handicap accessible Fully automated chair and stand Environment friendly- everything used can be fully recycled Installation available Base stays in same spot Minimum 1, maximum 25 lanes per month Lays in a complete recline position Whole lanes available Controlled by foot pedal, side controls, and stand console