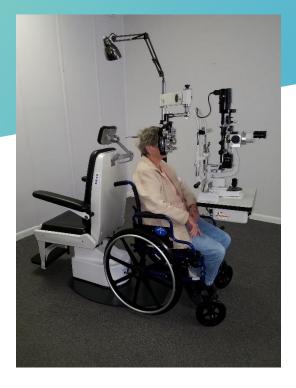

## Benefits

- Handicap accessible, chair spins out of the way for a wheelchair
- No back strain moving the chair
- Patient always in correct 20/20 position
- Switches on slit lamp arm activates arm or chair
- 3 instrument hand wells on stand
- Fully automated chair and stand
- Other instruments also available