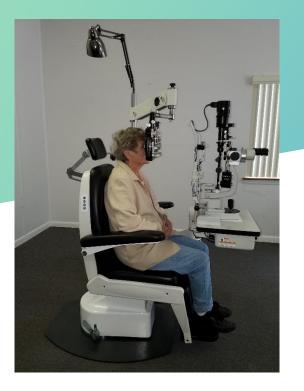

## Benefits

- Handicap accessible, chair spins out of the way for a wheelchair
- No back strain moving the chair
- Patient always in correct 20/20 position
- Switches on slit lamp arm activates arm or chair
- 3 instrument hand wells on stand
- Fully automated chair and stand
- Other instruments also available