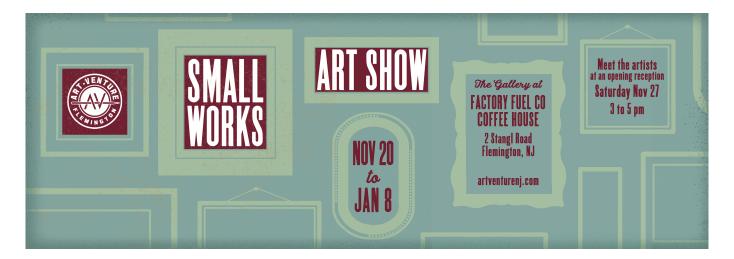

Any small, framed/finished artwork, for sale during the holiday shopping season. Up to two works per artist, one no larger that 10", one no larger than 14".

ENTRY: Deadline: Friday, Nov. 19 OPENING: Saturday, Nov. 27

## Artwork Dropoff: Friday, Nov. 19, 6 to 8 pm at Factory Fuel Co. Coffee House

**Digital submission:** please submit the below in advance of dropoff to **hleemeyers@yahoo.com** and **bkaiser3@comcast.net** 