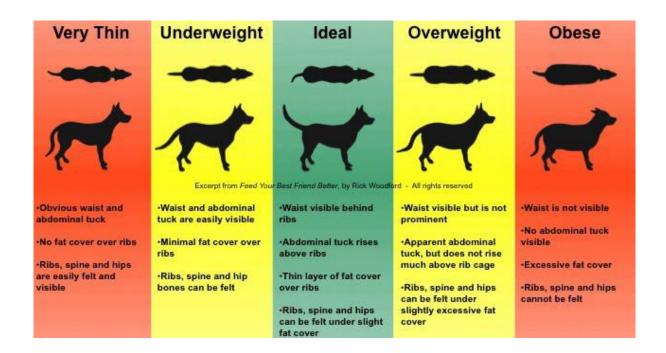

## Information to help on how to tell if your dog is under or over weight:

Success Just Clicks
Fit Fido or Fat Fido... ~ Success Just Clicks

Success Just Clicks
Fit Fido or Fat Fido... ~ Success Just Clicks