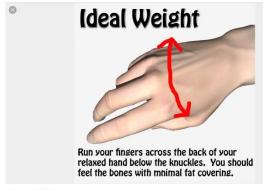

## Information to help on how to tell if your dog is under or over weight:

Success Just Clicks
Fit Fido or Fat Fido... ~ Success Just Clicks

Success Just Clicks
Fit Fido or Fat Fido... ~ Success Just Clicks