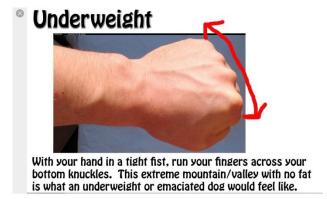

## Information to help on how to tell if your dog is under or over weight:

Success Just Clicks
Fit Fido or Fat Fido... ~ Success Just Clicks

Success Just Clicks
Fit Fido or Fat Fido... ~ Success Just Clicks