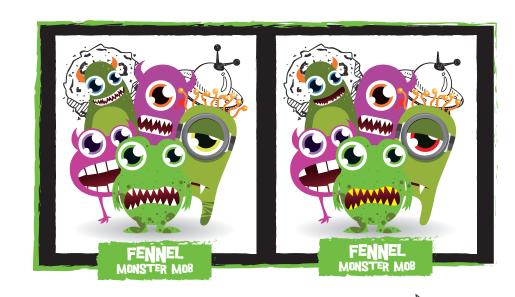

## SPOT THE DIFFERENCE

Can you spot the 8 differences between these 2 pictures?