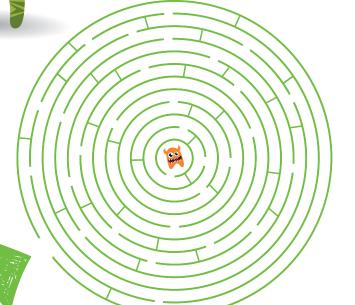

## MONSTER IN A MAZE!

Brian is trapped in the maze! Can you help him find the way out?