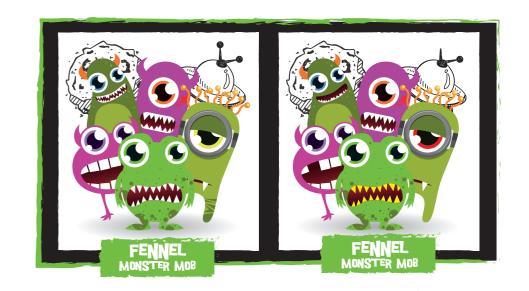

## SPOT THE DIFFERENCE

Can you spot the 8 differences between these 2 pictures?