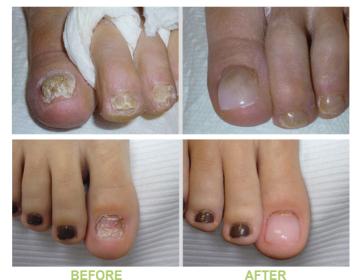

## A PODIATREE PRODUCT RESTORATION SYSTEM

KeryFlex Nail Restoration is a painless, in-office application that restores the appearance of an individual's natural nails. This system remodels damaged nails affected by fungus, defects or trauma. The composite resin creates a flexible, but durable, non-porous nail that allows the remaining natural nail to grow.

The KeryFlex nail is an immediate cosmetic improvement providing a perfectly natural-looking nail.