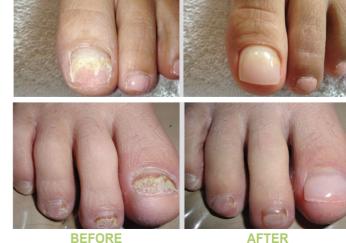

## A PODIATREE PRODUCT RESTORATION SYSTEM

KeryFlex Nail Restoration is a painless, in-office application that restores the appearance of an individual's natural nails. This system remodels damaged nails affected by fungus, defects or trauma. The composite resin creates a flexible, but durable, non-porous nail that allows the remaining natural nail to grow.

The KeryFlex nail is an immediate cosmetic improvement providing a perfectly natural-looking nail.