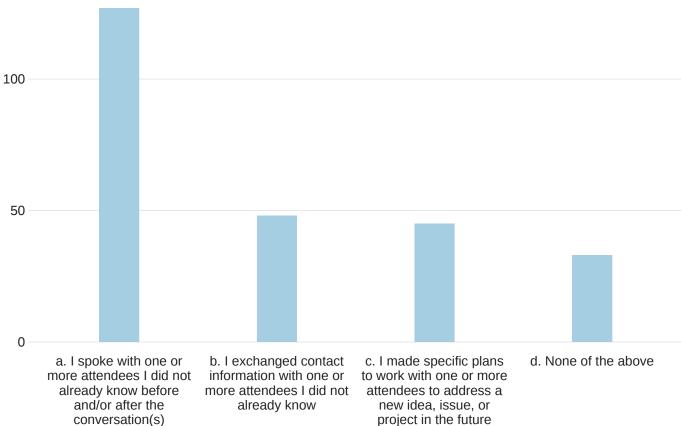

Q4.1 - What best describes your MOST IMPORTANT reason(s) for participating in On the Table? (Select all that apply) - Selected Choice



Q4.3\_1 - a. City or Town





Q4.4 - The other people at my conversation were:





Q4.8 - After participating in your conversation(s), how much do you better understand how you, personally, can help address the issues facing your community?



Q4.10 - Please select the actions or next steps you are likely to take regarding an issue or solution discussed. (Select all that apply) - Selected Choice



## Q4.13 - Which of the following social issues are most important to you? (Select all that apply) - Selected Choice



## Q5.7 - Approximately, how old are you?



## Q5.9 - What is your relationship to the Community Foundation of West Georgia? (Select all that apply) - Selected Choice



Q5.5 - What is your current gender identity? (Select all that apply) - Selected Choice



Choice Count

## Q5.8 - How would you identify your race and/or ethnicity? (Select all that apply)