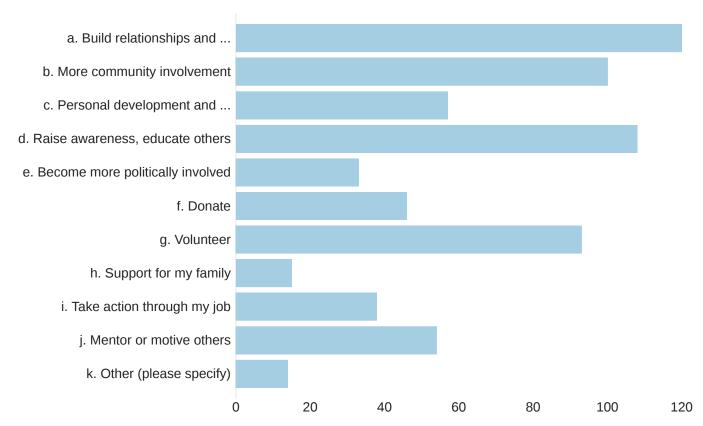

Q4.8 - After participating in your conversation(s), how much do you better understand how you, personally, can help address the issues facing your community?

Q4.10 - Please select the actions or next steps you are likely to take regarding an issue or solution discussed. (Select all that apply) - Selected Choice