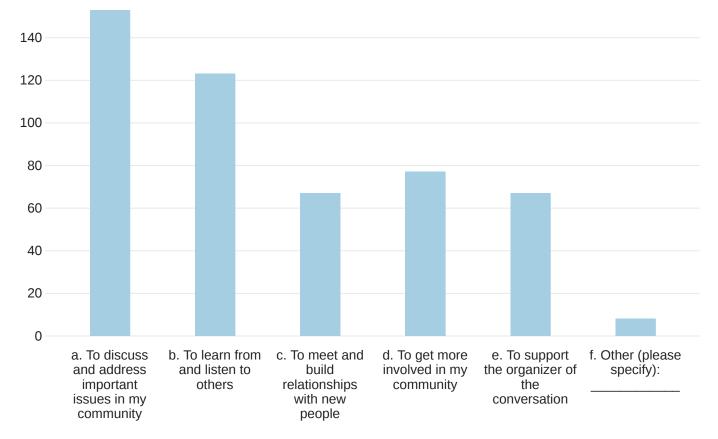

Q4.1 - What best describes your MOST IMPORTANT reason(s) for participating in On the Table? (Select all that apply) - Selected Choice

Q4.3\_1 - a. City or Town

Q4.4 - The other people at my conversation were: