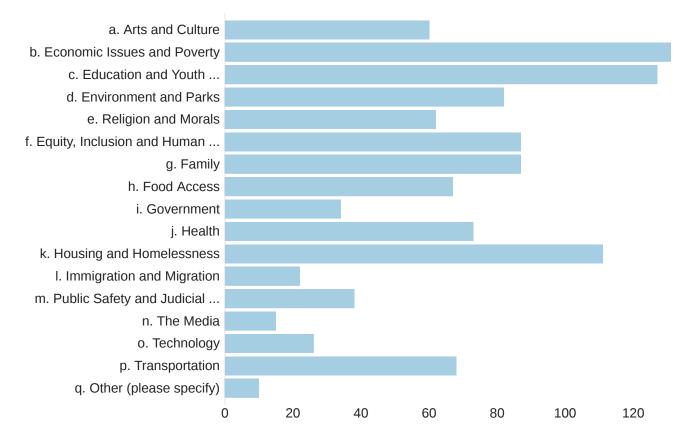

## Q4.13 - Which of the following social issues are most important to you? (Select all that apply) - Selected Choice