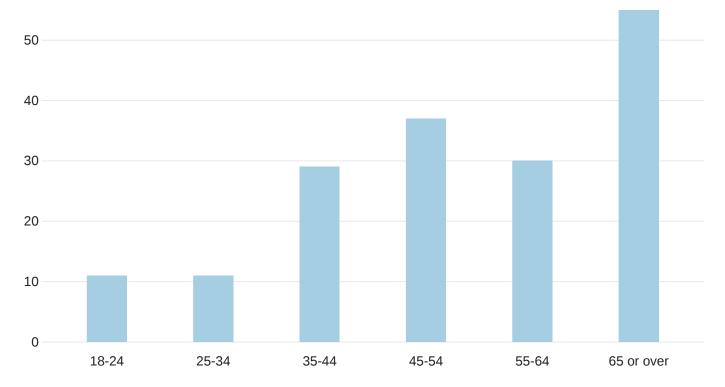

Q4.1 - What best describes your MOST IMPORTANT reason(s) for participating in On the Table? (Select all that apply) - Selected Choice



Q4.3\_1 - a. City or Town





Q4.4 - The other people at my conversation were:





Q4.8 - After participating in your conversation(s), how much do you better understand how you, personally, can help address the issues facing your community?



Q4.10 - Please select the actions or next steps you are likely to take regarding an issue or solution discussed. (Select all that apply) - Selected Choice



## Q4.13 - Which of the following social issues are most important to you? (Select all that apply) - Selected Choice



## Q5.7 - Approximately, how old are you?



## Q5.9 - What is your relationship to the Community Foundation of West Georgia? (Select all that apply) - Selected Choice



Q5.5 - What is your current gender identity? (Select all that apply) - Selected Choice



Choice Count

## Q5.8 - How would you identify your race and/or ethnicity? (Select all that apply) - Selected Choice