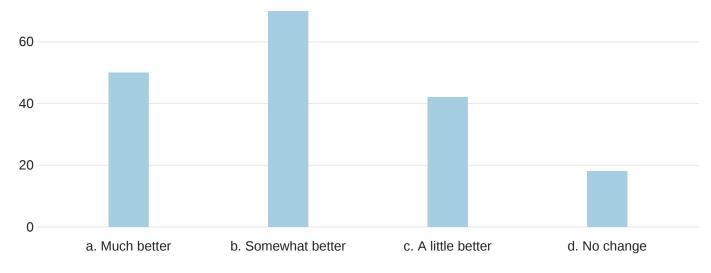

Q4.8 - After participating in your conversation(s), how much do you better understand how you, personally, can help address the issues facing your community?

Q4.10 - Please select the actions or next steps you are likely to take regarding an issue or solution discussed. (Select all that apply) - Selected Choice