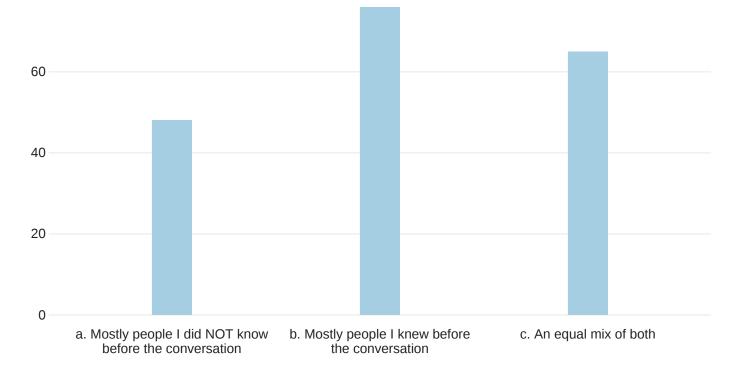

Q4.1 - What best describes your MOST IMPORTANT reason(s) for participating in On the Table? (Select all that apply) - Selected Choice

Q4.3\_1 - a. City or Town

Q4.4 - The other people at my conversation were: