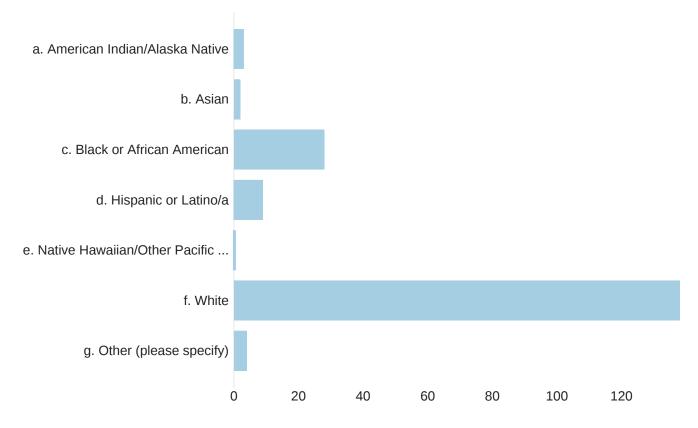

## Q5.8 - How would you identify your race and/or ethnicity? (Select all that apply) - Selected Choice