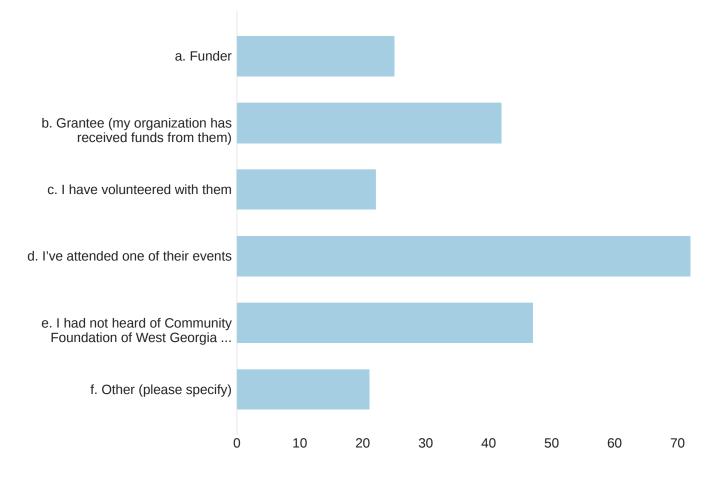

## Q5.9 - What is your relationship to the Community Foundation of West Georgia? (Select all that apply) - Selected Choice

Q5.5 - What is your current gender identity? (Select all that apply) - Selected Choice