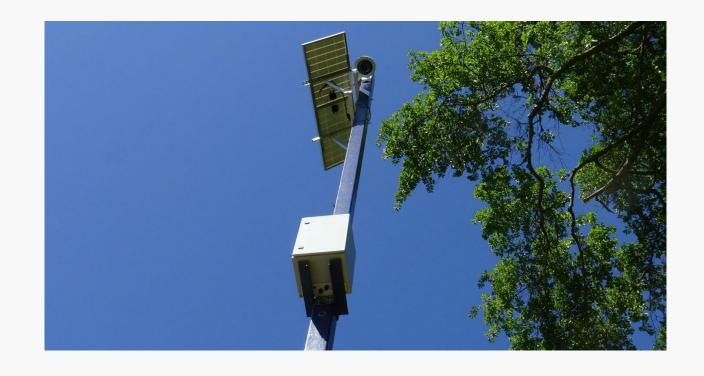

EYE TOWER STEEL 24FT OR 40FT SOLAR POWER
Solar Powered EYE Tower with IP PTZ Camera, Solar Power
12/24/48V options.

EYE TOWER STEEL 24FT OR 40FT ELECTRICAL STATION
Electrical Station with option power connections for locations with physical building. The station will be equipped with IP PTZ Cameras, Video Recorder and Wireless Bridge to connect with additional EYE Towers or WIFI Hotspot options.

#### **SOLAR- POWER MODEL**

4G solar security cameras are able to store all their video recordings into a cloud-based surveillance video storage system from anywhere that has 4G connectivity.

#### **KEY BENEFITS**

Wire-free solution.

Built-in battery charger.

Scalable solution that can be easily adjusted to meet your future needs – can add as many solar panels as cameras.

Environmentally friendly.

#### **FLEXIBILITY**

Construction sites, large national parks, farms, and properties located in remote or distant areas all have unique difficulties when it comes to surveillance and security. Monitoring large outdoor areas or remote locations is commonly a challenging problem that solar panel security cameras are ideally designed to overcome.