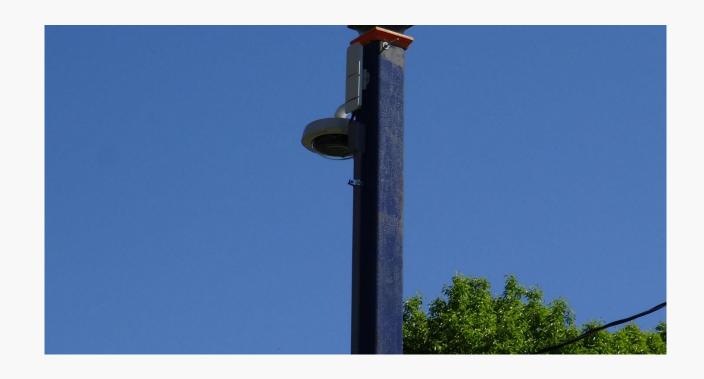

# EYE TOWERS Our NEW Custom Product Models

EYE TOWER STEEL POLE 24FT OR 40FT POE
Power-Over-Ethernet Protocol Connection with IP PTZ Camera
Wireless Network Connectivity.

EYE TOWER STEEL POLE 24FT OR 40FT ELECTRICAL
Powered by existing electrical connection at location. Will require electrical contractor for installation. Wireless network connectivity for additional EYE Towers at location

### POWER-OVER ETHERNET (POE) LOW POWER MODEL

Delivery of data AND power over one Cat5e/Cat6 Ethernet cable. PoE ends the need for AC/DC power supplies and outlets. A remote installation costs less than fiber as no electrician is required. Ethernet cable costs less and is often already installed buildings.