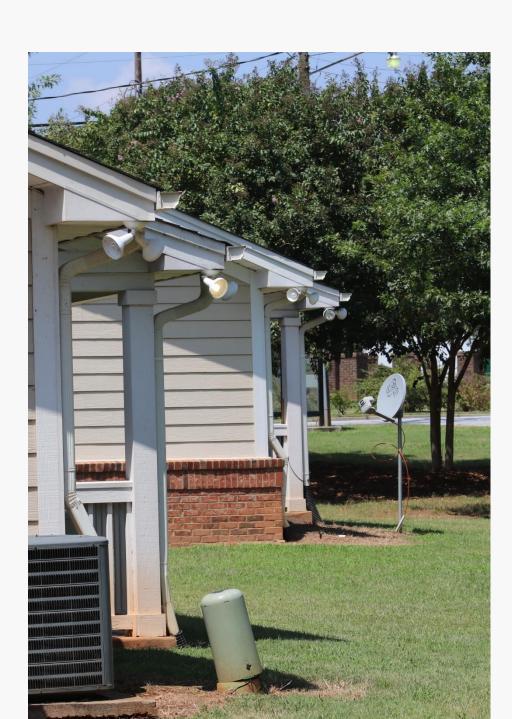

#### **ENHANCE LIGHTING**

Good outdoor lighting accents design elements and focal points in the landscape but it is also functional, lighting paths and walkways and entrances.