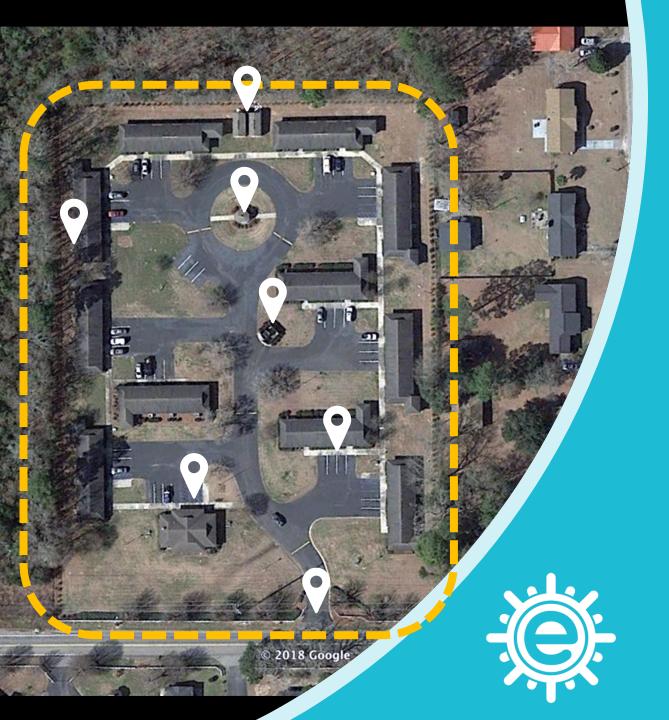

# SECURING AREAS OF INTEREST

- MAIN OFFICE-ACTIVITIES BUILDING
- ☐ RESIDENTIAL ENTRANCES
- ☐ RESIDENTIAL BACK PORCHES
- PROPERTY MAINTENANCE/STORAGE AREAS
- ☐ RESIDENTIAL GARBAGE AREAS