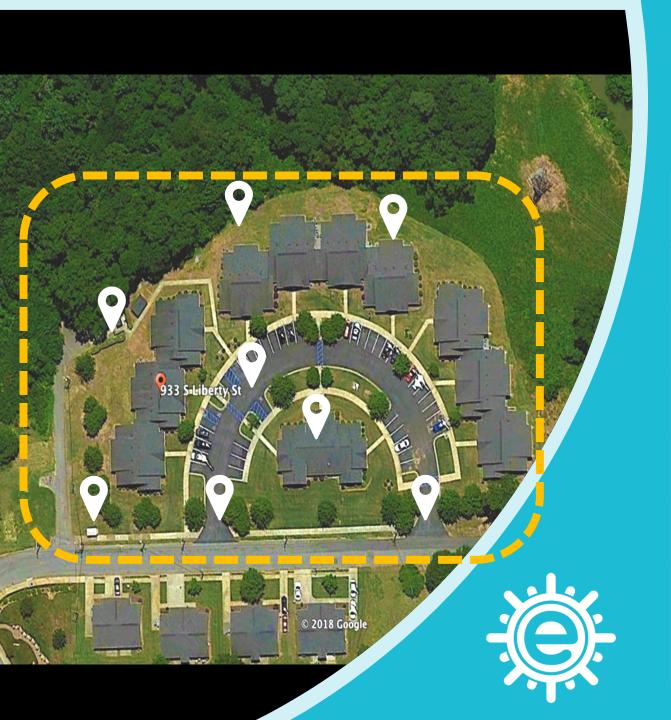

# EYE SITE PHOTO NHE- LIBERTY SQUARE PROJECT

#### **INSTALLATION SERVICES:**

- ☐ EYE TOWER –POE 24FT
- ☐ EYE TOWER- SOLAR POWER 40FT
- ☐ IP NETWORK SURVEILLANCE CAMERA- LANDRY ROOM