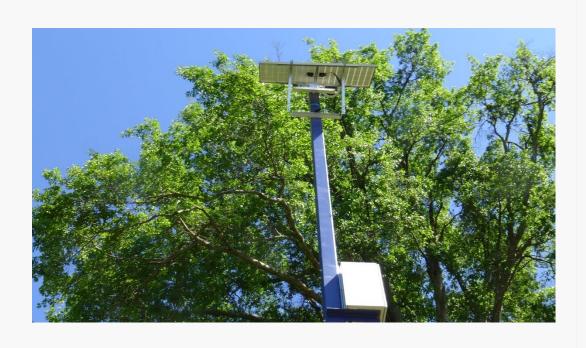

# EYE TOWERS Our NEW Custom Product Models

EYE TOWER STEEL POLE 24FT OR 40FT POE
Power-Over-Ethernet Protocol Connection with IP PTZ Camera
Wireless Network Connectivity.

EYE TOWER STEEL POLE 24FT OR 40FT ELECTRICAL
Powered by existing electrical connection at location. Will require electrical contractor for installation. Wireless network connectivity for additional EYE Towers at location

EYE TOWER STEEL 24FT OR 40FT SOLAR POWER
Solar Powered EYE Tower with IP PTZ Camera, Solar Power
12/24/48V options.

EYE TOWER STEEL 24FT OR 40FT ELECTRICAL STATION
Electrical Station with option power connections for locations with physical building. The station will be equipped with IP PTZ Cameras, Video Recorder and Wireless Bridge to connect with additional EYE Towers or WIFI Hotspot options.

#### **SOLAR- POWER MODEL**

4G solar security cameras are able to store all their video recordings into a cloud-based surveillance video storage system from anywhere that has 4G connectivity.