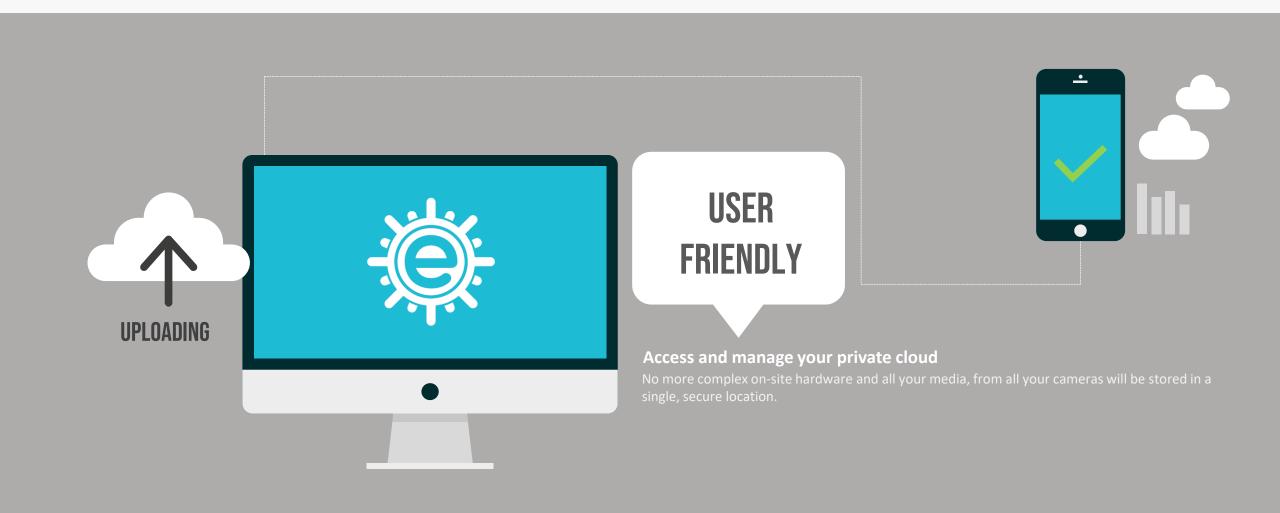

## EYE MOBILE

Camera Health Check and motion alerts are centrally managed and sent to your mobile device or email.

# EYE WATCH MOBILE APPLICATION

No more complex on-site hardware and all your media, from all your cameras will be stored in a single, secure location.

# STAY ON TOP

Take advantage of our advanced cloud notification system that will work across all connected cameras.

- Reliable, cost-effective cloud video surveillance applications.
- Easily manage a large number of cameras, users and physical locations.
- 3 EYE WATCH multi-user feature allows for unlimited users
- 4 Let EYE WATCH tell you when there's a problem with one of your cameras.
- Camera Health Check and motion alerts are centrally managed and sent to your mobile device or email.