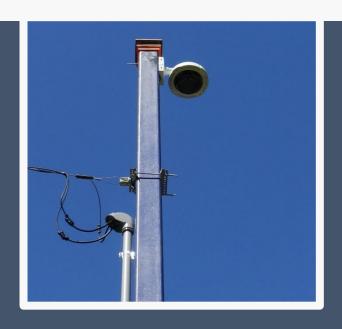

# EYE TOWERS Our NEW Custom Product Models

EYE TOWER STEEL POLE 24FT OR 40FT POE
Power-Over-Ethernet Protocol Connection with IP PTZ Camera
Wireless Network Connectivity.

EYE TOWER STEEL POLE 24FT OR 40FT ELECTRICAL
Powered by existing electrical connection at location. Will require electrical contractor for installation. Wireless network connectivity for additional EYE Towers at location

EYE TOWER STEEL 24FT OR 40FT MOBILE

The mobile tower will deploy cellular broadband connectivity connected to EYE Watch application. All EYE Power Options available.

EY TOWER FEATUES: PTZ Cameras (WIDE Dynamic range,, Electronic Image Stabilization (EIS) Extreme Temperatures to -50C (58F) Zip Stream Technology, Laser Focus and Built-IR