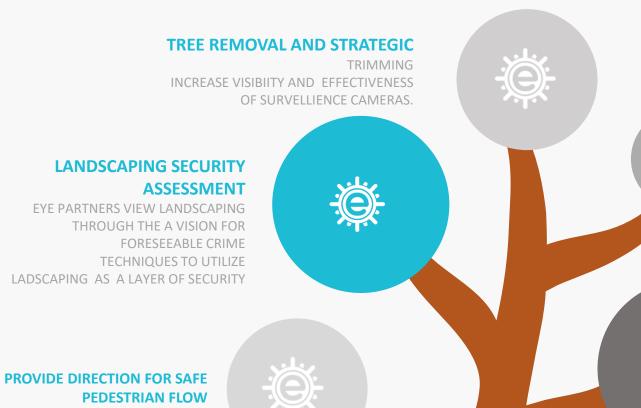

# **SECURE LANDSCAPING**

Utilization and Deployment of Landscaping Techniques that secure and enhance your property

#### LANDSCAPING ARCHITCTURE

Physical and Psychological security Utilizing planets to create wall cover and is ideal for use against perimeter walls,

Properly designed landscapes perform this function while allowing clear lines of vision necessary for safe and efficient traffic and pedestrian movement

#### **ENHANCE LIGHTING**

Good outdoor lighting accents design elements and focal points in the landscape but it is also functional, lighting paths and walkways and entrances.