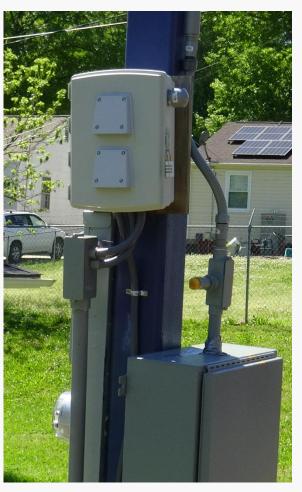

EYE TOWER Electrical Substation is located in Outdoor that's means there will be no roof top.

Always less quantity of building or infrastructure is needed. All equipment can be viewed and it can help to find the fault location easier.

Adequate space between two separate adjoining equipment can be provided which can reduce the possibility of any kind of fault.