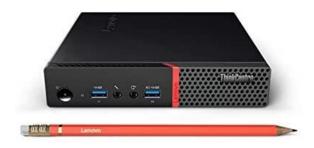

## **Meeting Machines Unite System**

Intel Core i5 vPro, 4GB RAM, 128GB SSD

Pre-installed Intel Unite, and Windows 10

A Plug and Play Unite Conferencing Bundle that makes getting your conference rooms set up with Unite and Meeting Machines Door Signs quick and easy.

## Get Everything You Need For Your UNITE Deployment From Meeting Machines

Door Sign PLUS Unite Computer "Bundle"