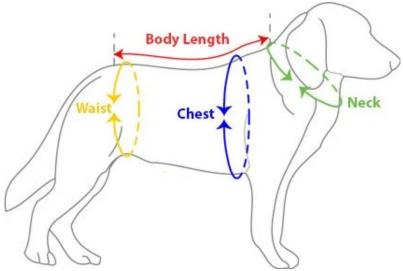

## Candy for My Soul Custom Dog Coat Order Form

Please complete and return form to: <a href="mailto:candace.jean@candyformysoul.com">candace.jean@candyformysoul.com</a>

- Neck: Measure around the neck where the sweater will start.
- Chest: Measure around the largest part of the Chest.
- Waist: Measure around the waist where the sweater will end.
- Length: Measure from the neck to the waist where you would like the coat to end.
- Leg Position: Measure from the bottom of the neck to the center of the leg at the shoulder.