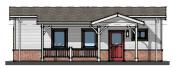

## FIOOR Plans Plans for modern style shown

634 SQ. FT

684 SQ. FT

906 SQ. FT

1)FRONT ELEVATION

2 LEFT ELEVATION

**CRAFTSMAN** 

**MODERN** 

3 RIGHT ELEVATION

(4) REAR ELEVATION

**SPANISH** 

**SUBURBAN**