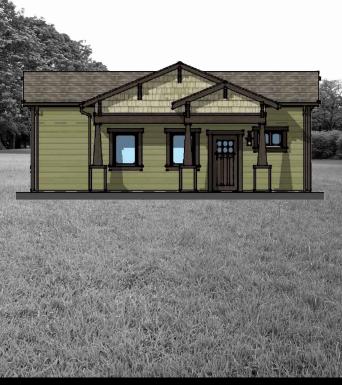

## FIOOR Plans Plans for modern style shown

634 SQ. FT

684 SQ. FT

906 SQ. FT

1)FRONT ELEVATION

2 LEFT ELEVATION

**CRAFTSMAN** 

**MODERN** 

3 RIGHT ELEVATION

(4) REAR ELEVATION

**SPANISH** 

**SUBURBAN**