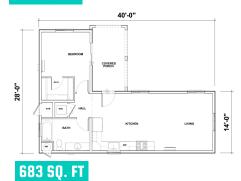

## FIOOR Plans Plans for modern style shown

634 SQ. FT

684 SQ. FT

906 SQ. FT

1)FRONT ELEVATION

2 LEFT ELEVATION

**CRAFTSMAN** 

**MODERN** 