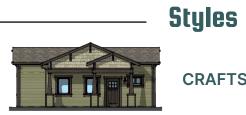

## FIOOR Plans Plans for modern style shown

634 SQ. FT

684 SQ. FT

906 SQ. FT

1)FRONT ELEVATION

2 LEFT ELEVATION

**CRAFTSMAN** 

**MODERN** 