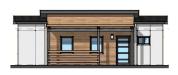

## FIOOR Plans Plans for modern style shown

634 SQ. FT

684 SQ. FT

906 SQ. FT

1)FRONT ELEVATION

2 LEFT ELEVATION

**CRAFTSMAN** 

**MODERN** 