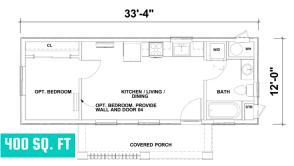

## FIOOR Plans Plans for modern style shown

634 SQ. FT

684 SQ. FT

906 SQ. FT

1)FRONT ELEVATION

2 LEFT ELEVATION

**CRAFTSMAN** 

**MODERN** 