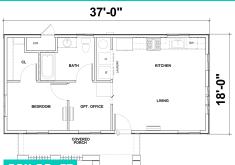

## FIOOR Plans Plans for modern style shown

634 SQ. FT

684 SQ. FT

906 SQ. FT

1)FRONT ELEVATION

2 LEFT ELEVATION

**CRAFTSMAN** 

**MODERN** 