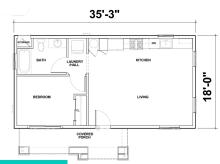

## FIOOR Plans Plans for modern style shown

634 SQ. FT

684 SQ. FT

906 SQ. FT

1)FRONT ELEVATION

2 LEFT ELEVATION

**CRAFTSMAN** 

**MODERN** 