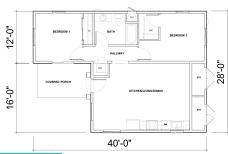

## FIOOR Plans Plans for modern style shown

634 SQ. FT

684 SQ. FT

906 SQ. FT

1)FRONT ELEVATION

2 LEFT ELEVATION

**CRAFTSMAN** 

**MODERN** 