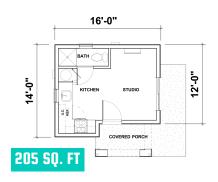

## FIOOR Plans Plans for modern style shown

634 SQ. FT

684 SQ. FT

906 SQ. FT

1)FRONT ELEVATION

2 LEFT ELEVATION

**CRAFTSMAN** 

**MODERN** 