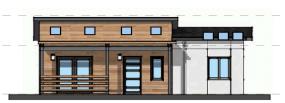

## FIOOR Plans Plans for modern style shown

634 SQ. FT

684 SQ. FT

906 SQ. FT

1)FRONT ELEVATION

2 LEFT ELEVATION

**CRAFTSMAN** 

**MODERN** 