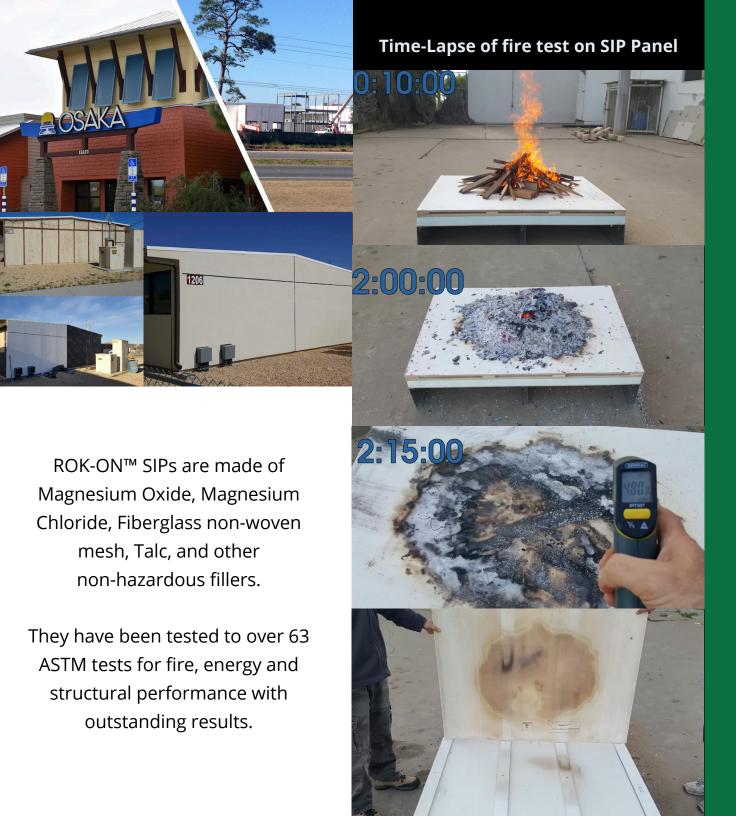

## What are SIPs?

Structural Insulated Panels, or SIPs, are wall panels created with a Fiberglass Reinforced Ceramic Cement Board (FRCC) and polyfoam. These wall panels are pre-fabricated and are fire, water and mildew resistant.

## STRUCTURAL INSULATED PANELS

Benefits of using SIPs over stick-frame:

High R-Value Fire, Mold and Water resistant

Constructed and finished in prefabricated environment

Less steps to build lower labor costs