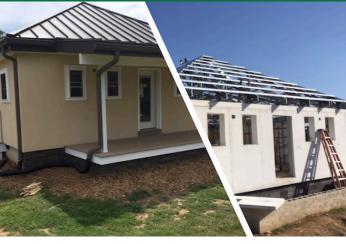

## What are SIPs?

Structural Insulated Panels, or SIPs, are wall panels created with a Fiberglass Reinforced Ceramic Cement Board (FRCC) and polyfoam. These wall panels are pre-fabricated and are fire, water and mildew resistant.

## STRUCTURAL INSULATED PANELS

Benefits of using SIPs over stick-frame:

High R-Value Fire, Mold and Water resistant

Constructed and finished in prefabricated environment

Less steps to build lower labor costs