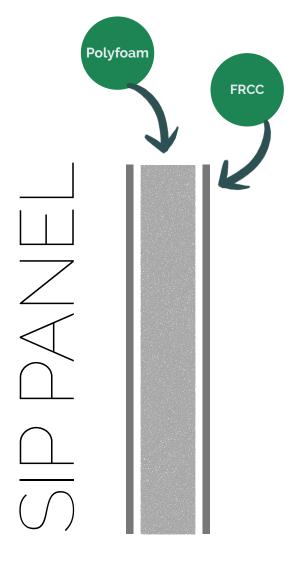

## What are SIPs?

Structural Insulated Panels, or SIPs, are wall panels created with a Fiberglass Reinforced Ceramic Cement Board (FRCC) and polyfoam. These wall panels are pre-fabricated and are fire, water and mildew resistant.