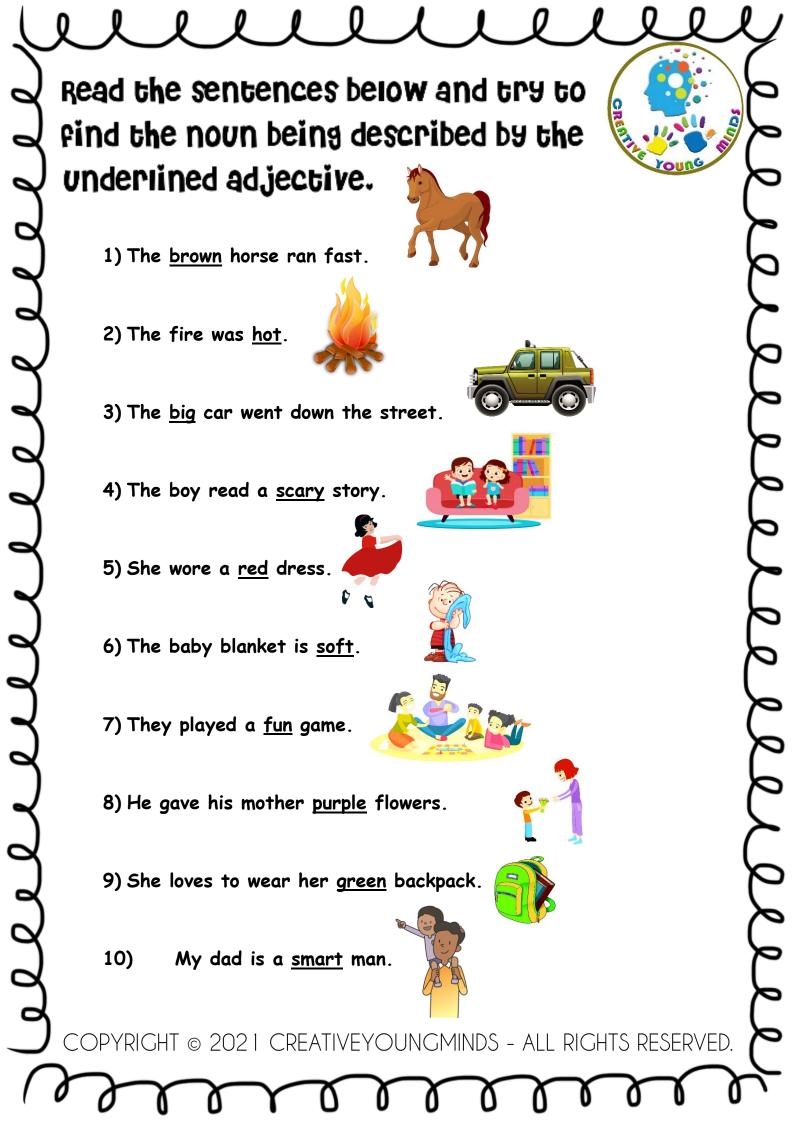

An adjective is a word that tells us more about a noun. It "describes" or "modifies" a noun



Example:

(The big dog was hungry).



## Read the sentences below then highlight the adjectives.

- 1) She has a red hat.
- 2) The dog is black.
- 3) My pencil is short.
- 4) This is an old boat.
- 5) Mom made a delicious cake for my birthday.
- 6) I don't like green peas.

00000000000

- 7) Sara drew a good picture.
- 8) Ken likes fast cars.
- 9) The English book is on the round table.





COPYRIGHT © 2021 CREATIVEYOUNGMINDS - ALL RIGHTS RESERVED.







choose the correct adjective to describe the noun. The dog is \_ The pancakes are (old / young) (delicious / tall) G/Up The movie is \_ The glue is\_ (scary / furry) (beautiful / strong) The party is The elephant's ears are (fun / green) (tasty / floppy) COPYRIGHT © 2021 CREATIVEYOUNGMINDS - ALL RIGHTS RESERVED.





| 1            | llll                                                   | !            | 2      | ٧      | Ų             |
|--------------|--------------------------------------------------------|--------------|--------|--------|---------------|
| 2            | choose the correct adjective to                        | 6            |        |        | 9             |
| ٦            | describe the picture then write                        | Sker         | 3. 11. |        |