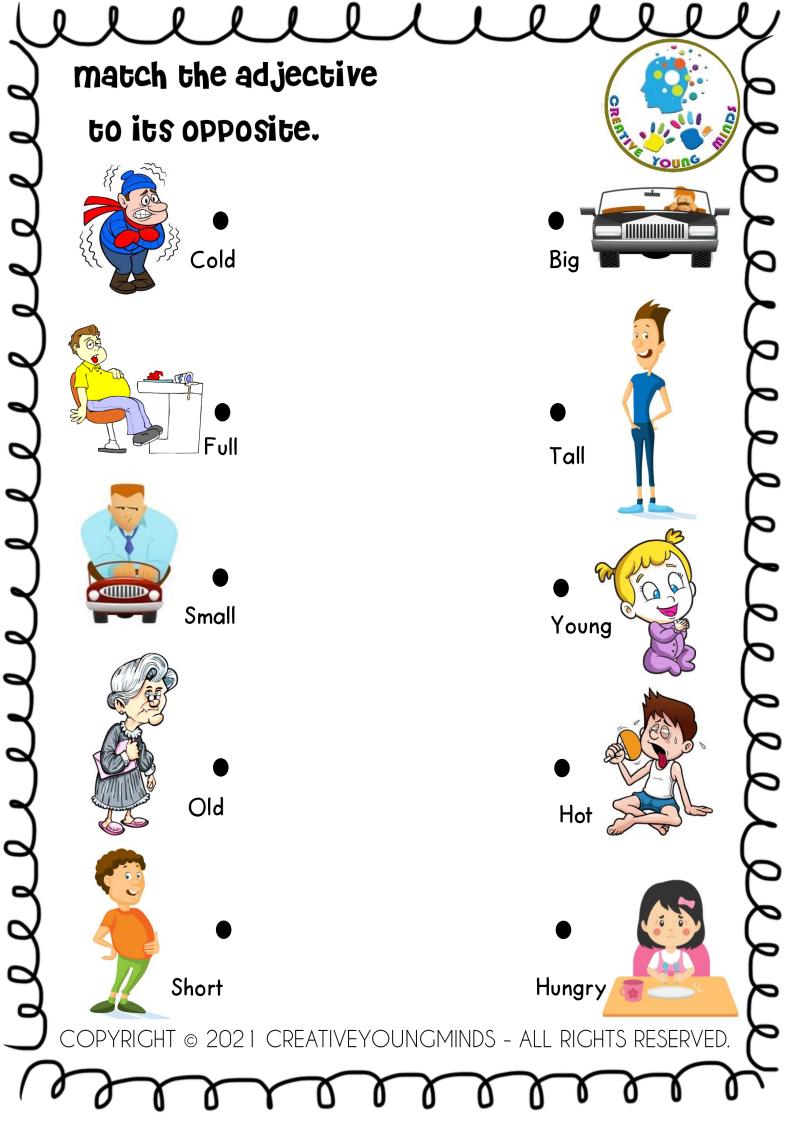

r "modifies" a noun



Example:

(The big dog was hungry).



## Read the sentences below then highlight the adjectives.

- 1) She has a red hat.
- 2) The dog is black.
- 3) My pencil is short.
- 4) This is an old boat.
- 5) Mom made a delicious cake for my birthday.
- 6) I don't like green peas.

00000000000

- 7) Sara drew a good picture.
- 8) Ken likes fast cars.
- 9) The English book is on the round table.





COPYRIGHT © 2021 CREATIVEYOUNGMINDS - ALL RIGHTS RESERVED.







choose the correct adjective to describe the noun. The dog is \_ The pancakes are (old / young) (delicious / tall) G/Up The movie is \_ The glue is\_ (scary / furry) (beautiful / strong) The party is The elephant's ears are (fun / green) (tasty / floppy) COPYRIGHT © 2021 CREATIVEYOUNGMINDS - ALL RIGHTS RESERVED.





| 1            | llll                                                   | !            | 2      | ٧      | Ų             |
|--------------|--------------------------------------------------------|--------------|--------|--------|---------------|
| 2            | choose the correct adjective to                        | 6            |        |        | 9             |
| ٦            | describe the picture then write                        | Sker         | 3. 11. |        |               |
| $\downarrow$ | its opposite.                                          |              | ro     | ung    | 9             |
| 9            | Max said                                               | The          | oppo   | site   | 7             |
| 4            | words to Adam and made