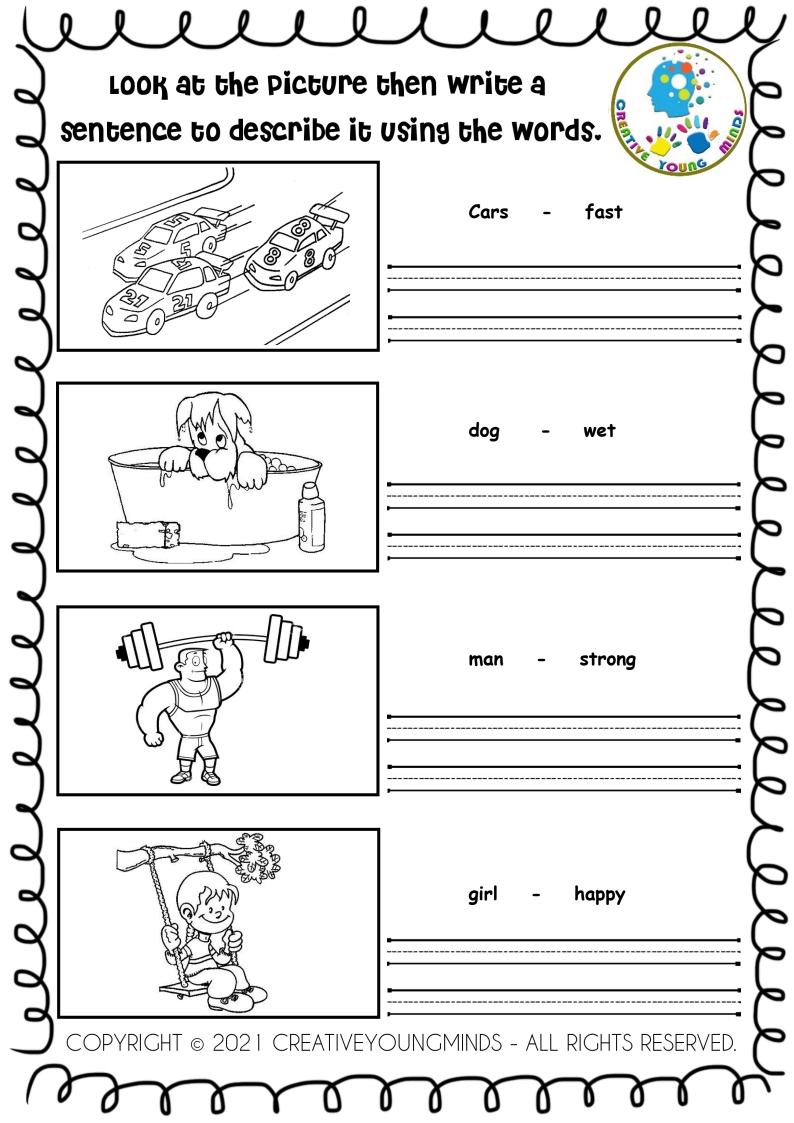

"modifies" a noun



Example:

(The big dog was hungry).



## Read the sentences below then highlight the adjectives.

- 1) She has a red hat.
- 2) The dog is black.
- 3) My pencil is short.
- 4) This is an old boat.
- 5) Mom made a delicious cake for my birthday.
- 6) I don't like green peas.

00000000000

- 7) Sara drew a good picture.
- 8) Ken likes fast cars.
- 9) The English book is on the round table.





COPYRIGHT © 2021 CREATIVEYOUNGMINDS - ALL RIGHTS RESERVED.







choose the correct adjective to describe the noun. The dog is \_ The pancakes are (old / young) (delicious / tall) G/Up The movie is \_ The glue is\_ (scary / furry) (beautiful / strong) The party is The elephant's ears are (fun / green) (tasty / floppy) COPYRIGHT © 2021 CREATIVEYOUNGMINDS - ALL RIGHTS RESERVED.





| 1            | llll                                                   | !            | 2      | ٧      | Ų             |
|--------------|--------------------------------------------------------|--------------|--------|--------|---------------|
| 2            | choose the correct adjective to                        | 6            |        |        | 9             |
| ٦            | describe the picture then write                        | Sker         | 3. 11. |        |               |
| $\downarrow$ | its opposite.                                          |              | ro     | ung    | 9             |
| 9            | Max said                                               | The          | oppo   | site   | 7             |
| 4            | words to Adam and made