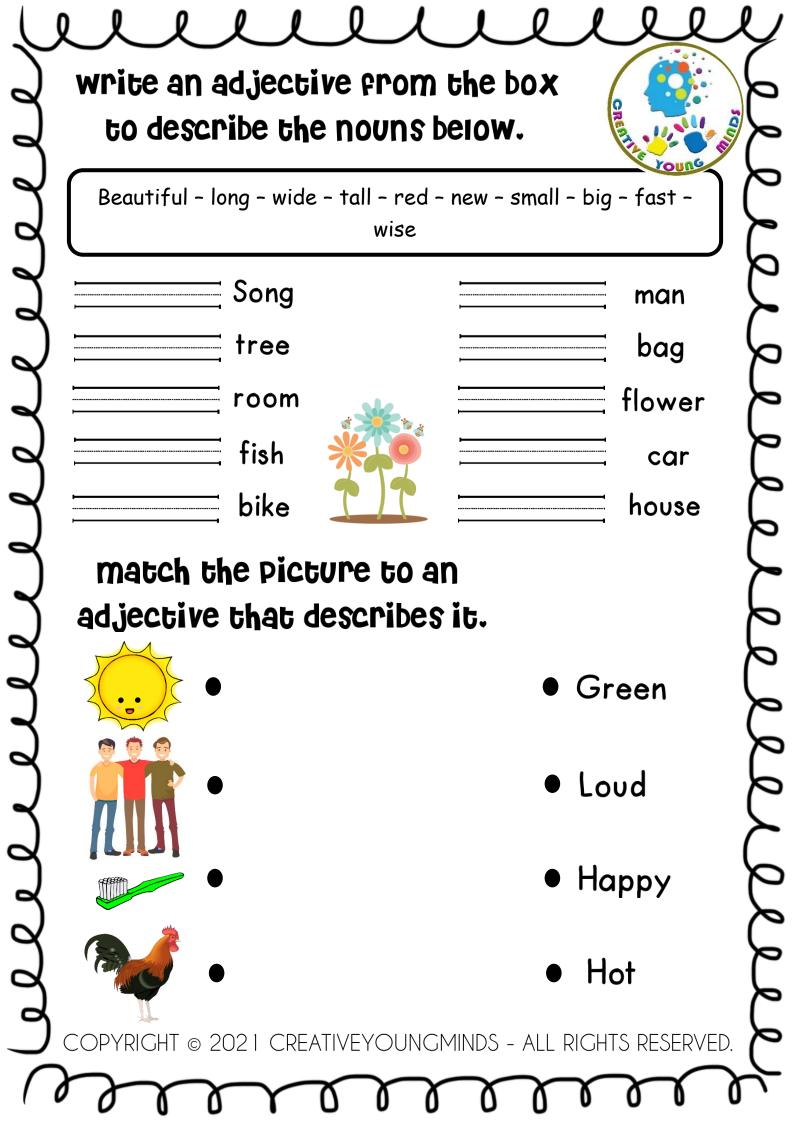

An adjective is a word that tells us more about a noun. It "describes" or "modifies" a noun



Example:

(The big dog was hungry).



## Read the sentences below then highlight the adjectives.

- 1) She has a red hat.
- 2) The dog is black.
- 3) My pencil is short.
- 4) This is an old boat.
- 5) Mom made a delicious cake for my birthday.
- 6) I don't like green peas.

00000000000

- 7) Sara drew a good picture.
- 8) Ken likes fast cars.
- 9) The English book is on the round table.





COPYRIGHT © 2021 CREATIVEYOUNGMINDS - ALL RIGHTS RESERVED.







choose the correct adjective to describe the noun. The dog is \_ The pancakes are (old / young) (delicious / tall) G/Up The movie is \_ The glue is\_ (scary / furry) (beautiful / strong) The party is The elephant's ears are (fun / green) (tasty / floppy) COPYRIGHT © 2021 CREATIVEYOUNGMINDS - ALL RIGHTS RESERVED.





| 1            | llll                                                   | !            | 2      | ٧      | Ų             |
|--------------|--------------------------------------------------------|--------------|--------|--------|---------------|
| 2            | choose the correct adjective to                        | 6            |        |        | 9             |
| ٦            | describe the picture then write                        | Sker         | 3. 11. |        |