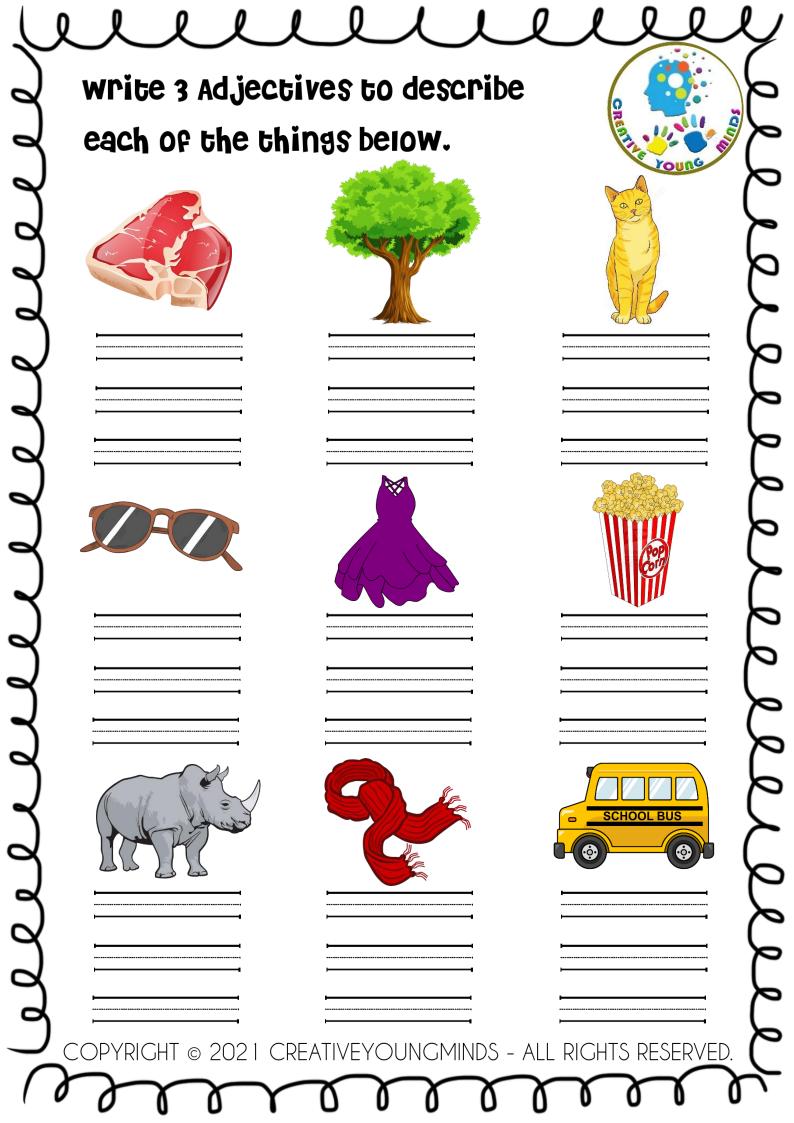

An adjective is a word that tells us more about a noun. It "describes" or "modifies" a noun



Example:

(The big dog was hungry).



## Read the sentences below then highlight the adjectives.

- 1) She has a red hat.
- 2) The dog is black.
- 3) My pencil is short.
- 4) This is an old boat.
- 5) Mom made a delicious cake for my birthday.
- 6) I don't like green peas.

00000000000

- 7) Sara drew a good picture.
- 8) Ken likes fast cars.
- 9) The English book is on the round table.





COPYRIGHT © 2021 CREATIVEYOUNGMINDS - ALL RIGHTS RESERVED.







choose the correct adjective to describe the noun. The dog is \_ The pancakes are (old / young) (delicious / tall) G/Up The movie is \_ The glue is\_ (scary / furry) (beautiful / strong) The party is The elephant's ears are (fun / green) (tasty / floppy) COPYRIGHT © 2021 CREATIVEYOUNGMINDS - ALL RIGHTS RESERVED.





| 1            | llll                                                   | !            | 2      | ٧      | Ų             |
|--------------|--------------------------------------------------------|--------------|--------|--------|---------------|
| 2            | choose the correct adjective to                        | 6            |        |        | 9             |
| ٦            | describe the picture then write                        | Sker         | 3. 11. |        |