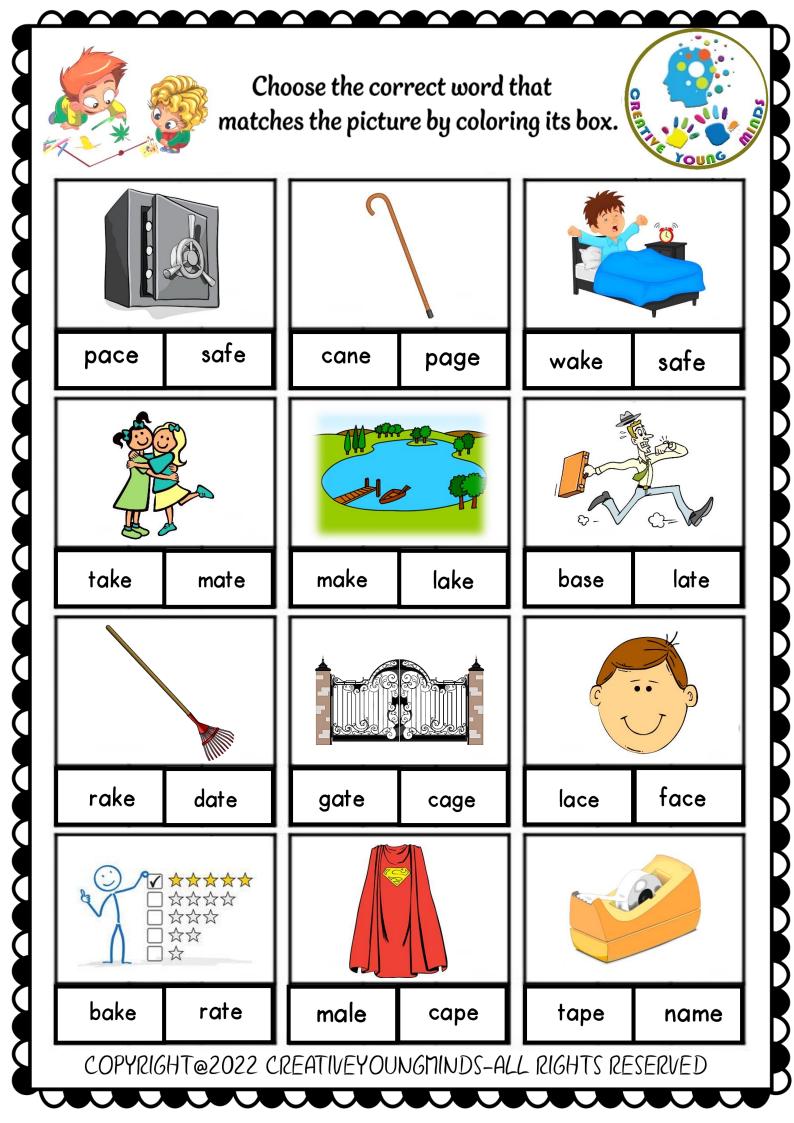

| taepe              |
|   | DECEMBER<br>MONDAY<br>24     |                          |                    |
| 7 | daete                        | face                     | madie              |
|   | date                         | facee                    | maede              |
| 9 | dete                         | faec                     | made               |
|   |                              |                          | Candy   Aqila      |
| 9 | gate                         | paege                    | name               |
|   | gait                         | page                     | naim               |
| 8 | gaet                         | paig                     | naeme              |
|   | C.OPYRIGHT@202               | 22 CREATIVEYOUNGMINDS-AI | LL RIGHTS RESERVED |

X X





Try your best to find all the words below in the picture.

(

(

(

(

(

 $\zeta$ 

(

(

(

(

| _         |           |    | - | _ |   | _ |     |   | - |     | -   |     |    |   |   |              | _   | -   |   | _ | _ | -  |      |   |   |   |   |   |  |  |
|-----------|-----------|----|---|---|---|---|-----|---|---|-----|-----|-----|----|---|---|--------------|-----|-----|---|---|---|----|------|---|---|---|---|---|--|--|
| Ρ         | К         | У  | S | т |   |   | Α   |   |   |     |     |     |    |   |   |              | E   | R   |   |   |   | S  |      |   |   |   |   |   |  |  |
| Ι         |           |    |   |   | м | R | Α   | к | E | Z   | х   |     |    |   |   |              |     | Ν   | L | v | R |    |      |   |   |   |   |   |  |  |
| Μ         |