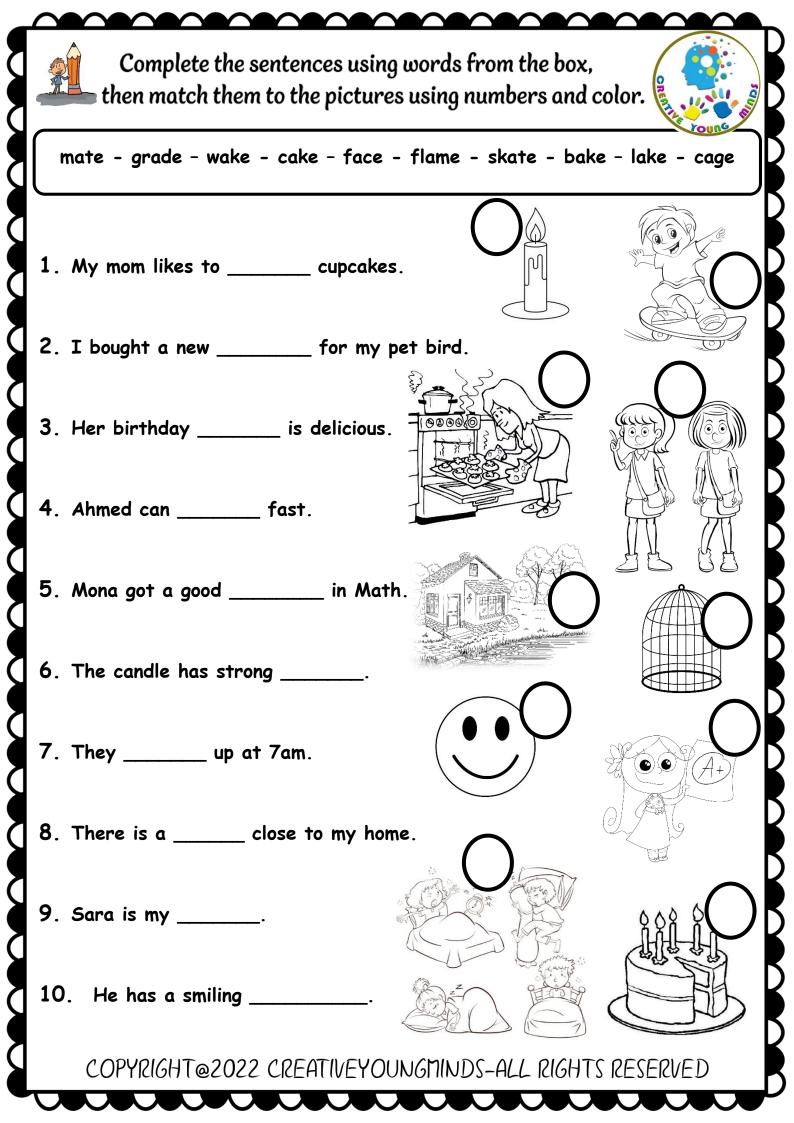

COPYRIGHT@2022 CREATIVEYOUNGMINDS-ALL RIGHTS RESERVED

|   | circle the wo<br>correct spe | C REAL FORMER            |                    |
|---|------------------------------|--------------------------|--------------------|
|   |                              |                          |                    |
|   | maze                         | Fake                     | tap                |
|   | maz                          | Fack                     | tape               |
| S | maez                         | Fakae                    | taepe              |
|   | DECEMBER<br>MONDAY<br>24     |                          |                    |
| 7 | daete                        | face                     | madie              |
|   | date                         | facee                    |