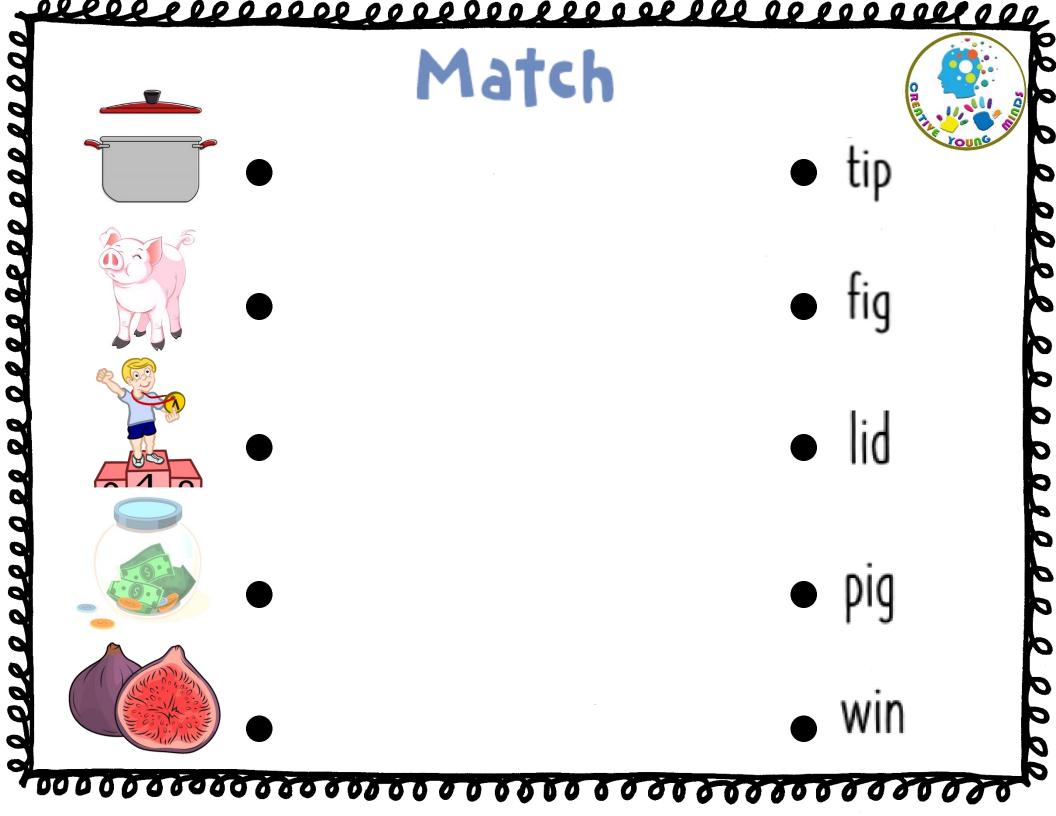

plegeeppooppoppoppellegelle gelooppeloo WORD Kit Fib Hid Kid Bib Six Lid Dig Fig Fit Lit Pit Bit Big Pig Pin Kin Win Bin Fin Tin Rip Pip Йiр Sip Zip Lip Тiр Dip 

Classic H T C SIX LID SIT KIT HID KID FIB BIB PIN BIN TIN WIN FIN KIN BIG22 PIG HIT FIT LIT PIT BIT DIG FIG RIP PIP ZIP SIP TIP LIP DIP HIP 









Resd & Color



I lit a match.











I can hit with a bat.

The bin is in the pit.









**Cut** out the pictures with letters on the dotted lines. Glue to make words. Write it. IP ig in ib id 

**Color** the word that goes with the picture.















plege en popos popos popos en les gons popos per popos de la constant de la const **Color** the word that goes with the picture. 

TOIOS 3 STITW hid - bib - dig - rip - sip - bin - sit - pit - hit - tin - six - pip