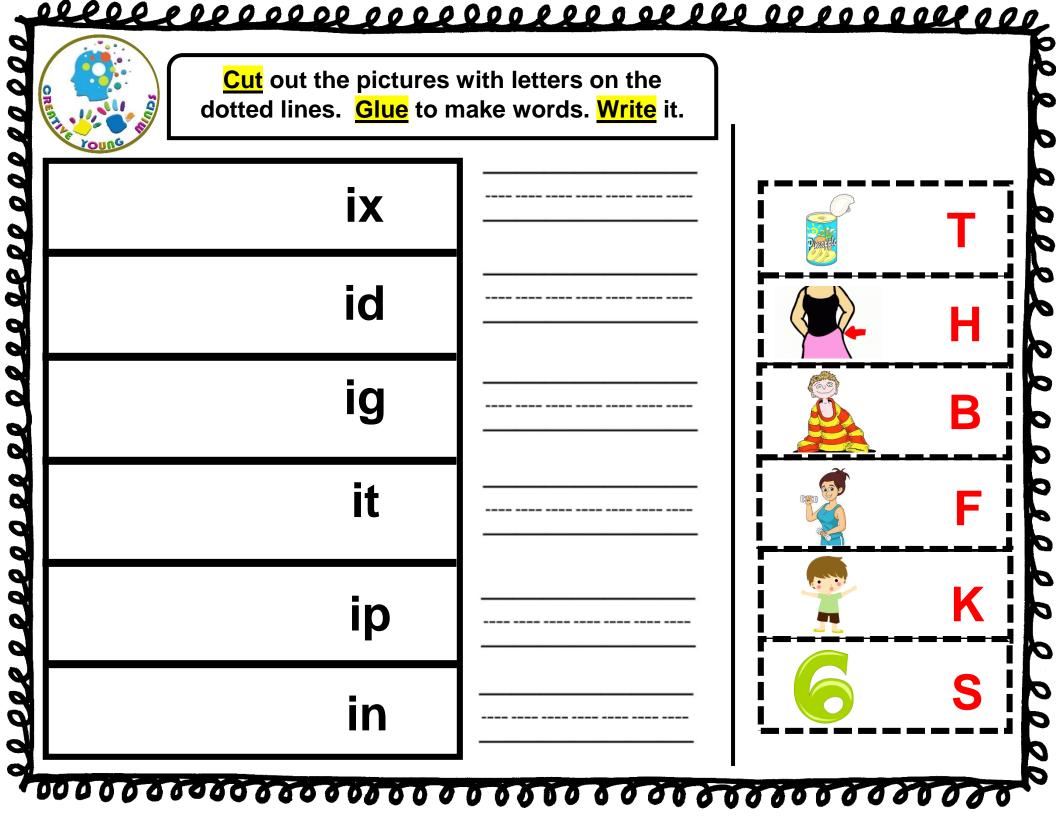

Resd & Color

I lit a match.

I can hit with a bat.

The bin is in the pit.

**Cut** out the pictures with letters on the dotted lines. Glue to make words. Write it. IP ig in ib id 

**Color** the word that goes with the picture.