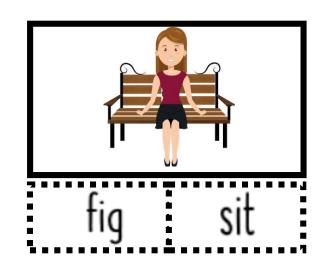

Resd & Color

I lit a match.

I can hit with a bat.

The bin is in the pit.

**Cut** out the pictures with letters on the dotted lines. Glue to make words. Write it. IP ig in ib id 

**Color** the word that goes with the picture.