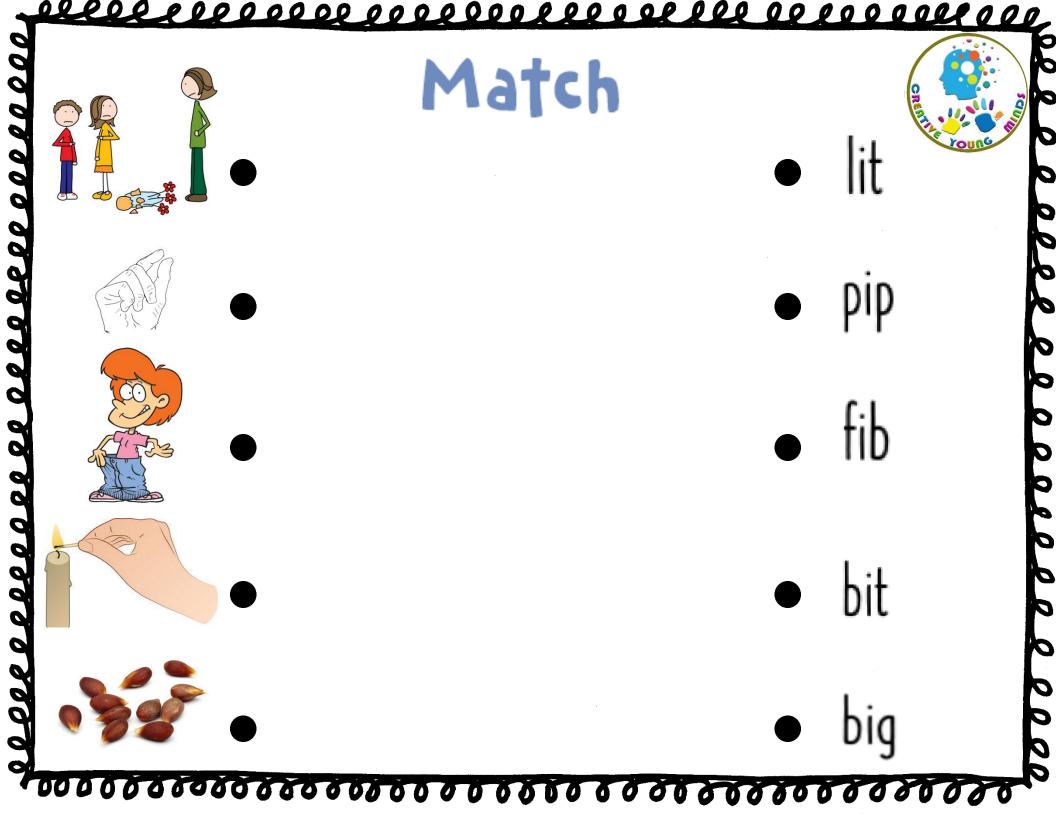

plege en popos popos popos en les gons popos per popos de la constant de la const **Color** the word that goes with the picture. 

TOIOS 3 STITW hid - bib - dig - rip - sip - bin - sit - pit - hit - tin - six - pip 