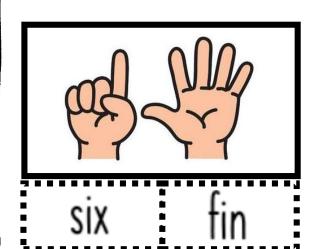

Resd & Color

I lit a match.

I can hit with a bat.

The bin is in the pit.

**Cut** out the pictures with letters on the dotted lines. Glue to make words. Write it. IP ig in ib id 

**Color** the word that goes with the picture.