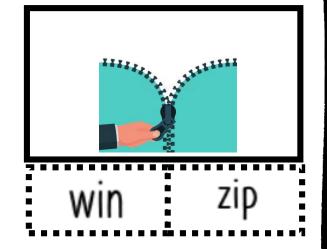

plege en popos popos popos en les gons popos per popos de la constant de la const **Color** the word that goes with the picture. 

TOIOS 3 STITW hid - bib - dig - rip - sip - bin - sit - pit - hit - tin - six - pip 