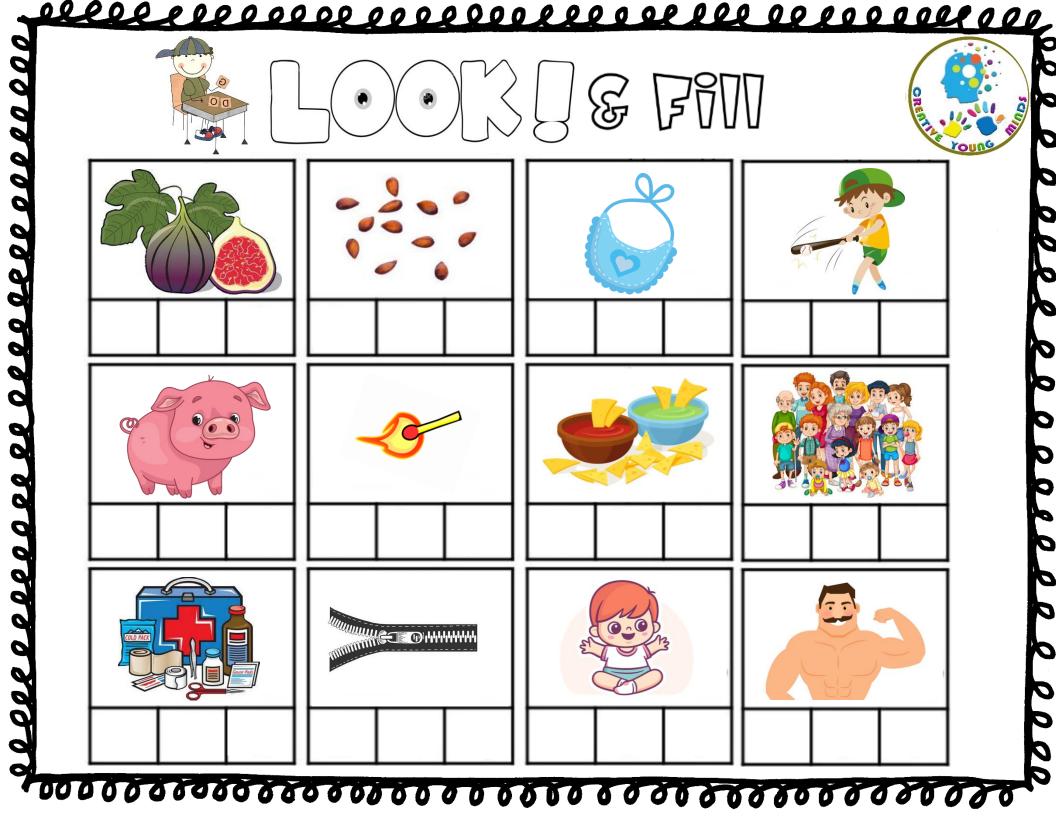

plege en popos popos popos en les gons popos per popos de la constant de la const **Color** the word that goes with the picture. 

TOIOS 3 STITW hid - bib - dig - rip - sip - bin - sit - pit - hit - tin - six - pip 