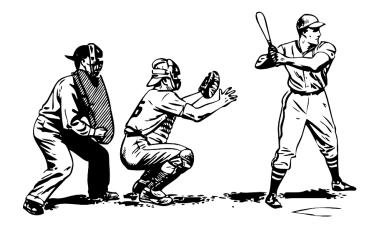

Resd & Color

I lit a match.

I can hit with a bat.

The bin is in the pit.

**Cut** out the pictures with letters on the dotted lines. Glue to make words. Write it. IP ig in ib id 

**Color** the word that goes with the picture.