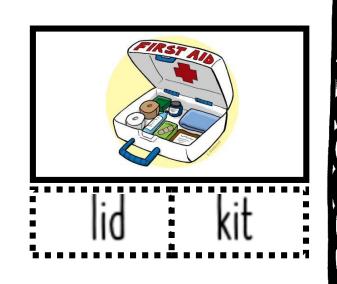

Resd & Color

I lit a match.

I can hit with a bat.

The bin is in the pit.

**Cut** out the pictures with letters on the dotted lines. Glue to make words. Write it. IP ig in ib id 

**Color** the word that goes with the picture.