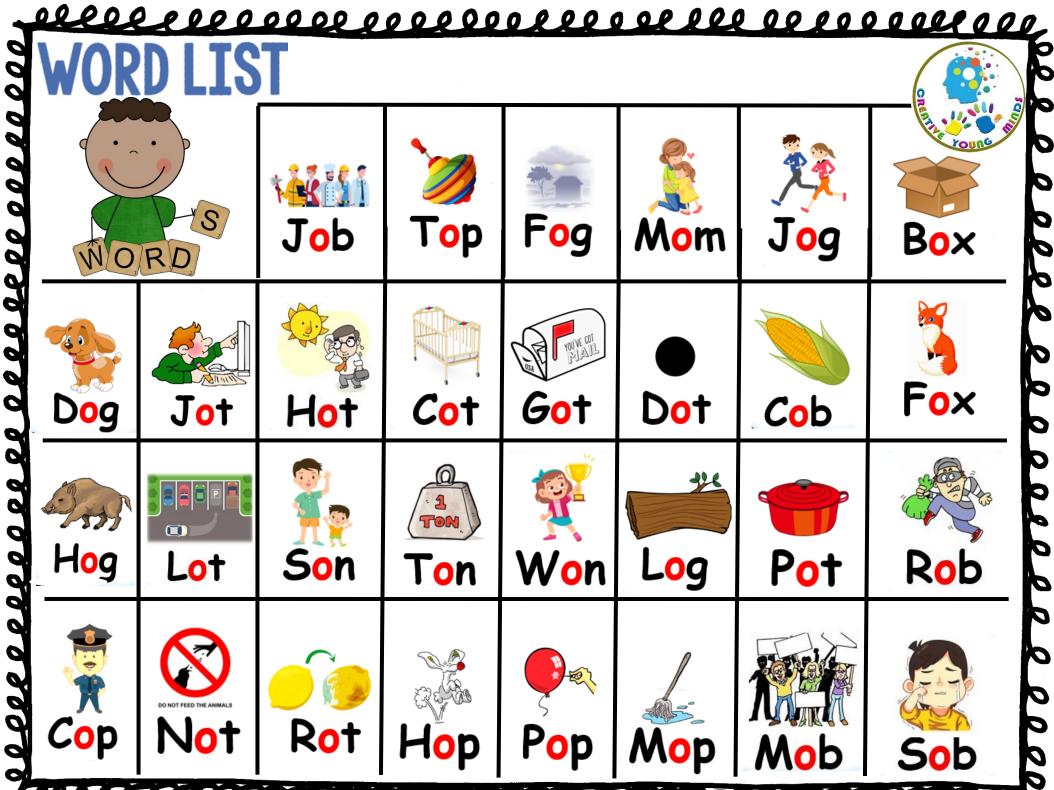

## This Book Belongs To

| elecerec                                 | 00000000                 | 20                               | 00                           | L                | Q                          | 2                               | 0                        | l                        | l                             | Q                          | 2                               | 0                              | 2                               | 29                         | 0                        | 0                         |                       | Q                     | 1               | 01                              | 20     |      |
|------------------------------------------|--------------------------|----------------------------------|------------------------------|------------------|----------------------------|---------------------------------|--------------------------|--------------------------|-------------------------------|----------------------------|---------------------------------|--------------------------------|---------------------------------|----------------------------|--------------------------|---------------------------|-----------------------|-----------------------|-----------------|---------------------------------|--------|------|
|                                          | Classic<br>RD            | -                                |                              |                  |                            |                                 |                          |                          | ,                             |                            | 22                              |                                |                                 |                            |                          |                           | ORENT                 |                       | You             |                                 | squill | 0000 |
| SEA                                      | RCH                      | M C                              | GZ<br>JIB<br>JZG             | L<br>Y<br>H      | RK<br>EM<br>XG<br>EW       | Z<br>G<br>A<br>W<br>F           | J<br>M D<br>F O          | U<br>X N                 |                               | K                          | G                               | D<br>B                         | 1<br>0 0<br>1 1                 | U<br>FR<br>GK              | M F<br>H X<br>P S<br>J F | RO<br>XA<br>SO<br>RX      | B<br>M<br>B<br>U      | W<br>R<br>E           | Y<br>UZ         |                                 |        | 000  |
| MOB SOB<br>COB DOG<br>HOG WON            | ROB<br>LOG<br>TON        |                                  | PRZ<br>FCV<br>MML<br>KEI     | C<br>B<br>G<br>V | FR<br>SI<br>FB<br>TY       | L C<br>R C<br>Y J               | CH<br>GM<br>DO<br>JM     |                          | JIR<br>JR<br>EM<br>VO         | WS<br>BO<br>NN<br>AG       | C L<br>N F<br>N N<br>L C        | Y<br>O<br>V<br>B<br>R          |                                 | DT<br>PNL<br>ZK            | R V<br>K I<br>X F<br>Q 2 | VF<br>PY<br>ZB<br>JY      | I<br>F<br>N<br>H      | L<br>C<br>Z<br>A<br>W |                 | G<br>G<br>O<br>C<br>T<br>C<br>S | R      | 000  |
| SON MOP<br>HOP COP<br>HOT COT<br>DOT ROT | POP<br>JOT<br>GOT<br>NOT | B C I<br>Y F Y<br>B I Y<br>T B F | LZF<br>(HT<br>/SC<br>FFB     | G<br>E<br>T<br>Z | V T<br>B T<br>D O<br>Y N   | N T<br>B N<br>J (<br>Z )        | T N<br>Y P<br>C O<br>K E | Z K<br>I T<br>T U<br>B ) | KW<br>TZ<br>JK<br>KR          | WE<br>XR<br>FK<br>SA       | L C<br>K V<br>L R<br>W W        | ; O<br>/ P<br>; J<br>/ I       | J E<br>P (<br>C )<br>W (        | B P<br>D C<br>K L<br>G G   | Y E<br>P<br>U D<br>Y H   | в U<br>I H<br>X E<br>H T  | Q<br>M<br>R<br>C      | S<br>H<br>T<br>D      | LU<br>AQ<br>LO  | A<br>Z<br>R<br>E                |        | 0    |
| POT LOT<br>BOX TOP<br>JOG JOB            | FOX<br>MOM<br>FOG        | V 2<br>T A                       | ZEL<br>AKE<br>QPC<br>HT<br>T | Y<br>H<br>T<br>L | ME<br>XB<br>ZO<br>UV<br>DU | Q E<br>V H<br>Y V<br>G C<br>S V | м с<br>м к<br>н ј<br>в б |                          | DG<br>NT<br>ER<br>RN<br>DI    | VU<br>QH<br>EO<br>DP<br>BO | T F<br>T C<br>T F<br>K Y<br>R S | P J<br>C<br>P P<br>K<br>K<br>R | L F<br>N F<br>P 2<br>F V<br>J L | RP<br>FQ<br>ZJ<br>VO<br>LB |                          | ND<br>K<br>SC<br>VR<br>NM | J<br>F<br>B<br>W<br>O | O<br>T<br>Z<br>W      | G P<br>O S<br>Y |                                 |        | 000  |
|                                          |                          |                                  |                              | x                | CN<br>VW<br>S              | FC                              | G Α                      | к                        | CI<br>R<br>BH<br>R<br>R       | ті                         | RN                              | т                              | 0 1                             | FΚ                         | Z F<br>U F<br>E          | PV<br>R                   |                       |                       |                 |                                 |        | 00   |
|                                          |                          |                                  |                              |                  |                            | F                               |                          | W U<br>Z N               | = G<br>J X<br>I P<br>I K<br>B | O G<br>M N                 | TF<br>QC<br>FX                  | O<br>E                         |                                 | A                          |                          |                           |                       |                       |                 |                                 |        | 000  |
|                                          |                          |                                  |                              |                  |                            |                                 |                          |                          |                               | RG                         |                                 |                                |                                 |                            |                          |                           | _                     | _                     |                 | _                               | JĽ     | 3    |