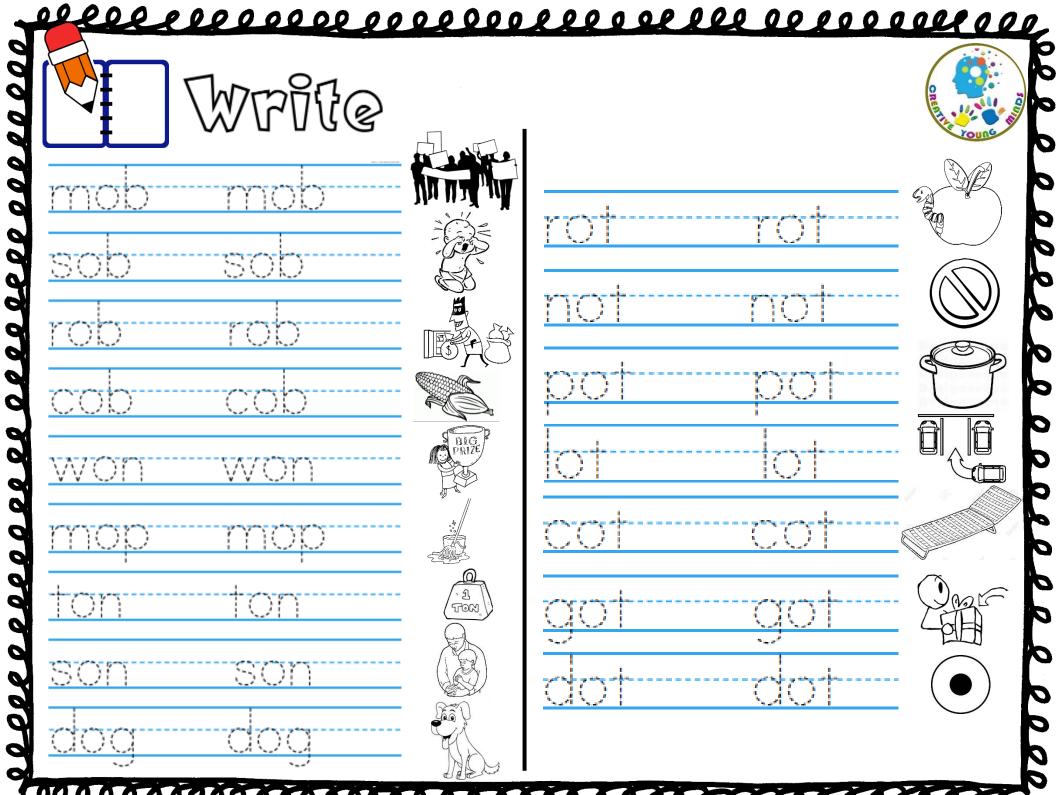

## This Book Belongs To

| elecerec                                 | 00000000                 | 20                               | 00                           | L                | Q                          | 2                               | 0                        | l                        | l                             | Q                          | 2                               | 0                              | 2                               | 29                         | 0                        | 0                         |                       | Q                     | 1               | 01                              | 20     |      |
|------------------------------------------|--------------------------|----------------------------------|------------------------------|------------------|----------------------------|---------------------------------|--------------------------|--------------------------|-------------------------------|----------------------------|---------------------------------|--------------------------------|---------------------------------|----------------------------|--------------------------|---------------------------|-----------------------|-----------------------|-----------------|---------------------------------|--------|------|
|                                          | Classic<br>RD            | -                                |                              |                  |                            |                                 |                          |                          | ,                             |                            | 22                              |                                |                                 |                            |                          |                           | ORENT                 |                       | You             |                                 | squill | 0000 |
| SEA                                      | RCH                      | M C                              | GZ<br>JIB<br>JZG             | L<br>Y<br>H      | RK<br>EM<br>XG<br>EW       | Z<br>G<br>A<br>W<br>F           | J<br>M D<br>F O          | U<br>X N                 |                               | K                          | G                               | D<br>B                         | 1<br>0 0<br>1 1                 | U<br>FR<br>GK              | M F<br>H X<br>P S<br>J F | RO<br>XA<br>SO<br>RX      | B<br>M<br>B<br>U      | W<br>R<br>E           | Y<br>UZ         |                                 |        | 000  |
| MOB SOB<br>COB DOG<br>HOG WON            | ROB<br>LOG<br>TON        |                                  | PRZ<br>FCV<br>MML<br>KEI     | C<br>B<br>G<br>V | FR<br>SI<br>FB<br>TY       | L C<br>R C<br>Y J               | CH<br>GM<br>DO<br>JM     |                          | JIR<br>JR<br>EM<br>VO         | WS<br>BO<br>NN<br>AG       | C L<br>N F<br>N N<br>L C        | Y<br>O<br>V<br>B<br>R          |                                 | DT<br>PNL<br>ZK            | R V<br>K I<br>X F<br>Q 2 | VF<br>PY<br>ZB<br>JY      | I<br>F<br>N<br>H      | L<br>C<br>Z<br>A<br>W |                 | G<br>G<br>O<br>C<br>T<br>C<br>S | R      | 000  |
| SON MOP<br>HOP COP<br>HOT COT<br>DOT ROT | POP<br>JOT<br>GOT<br>NOT | B C I<br>Y F Y<br>B I Y<br>T B F | LZF<br>(HT<br>/SC<br>FFB     | G<br>E<br>T<br>Z | V T<br>B T<br>D O<br>Y N   | N T<br>B N<br>J (<br>Z )        | T N<br>Y P<br>C O<br>K E | Z K<br>I T<br>T U<br>B ) | KW<br>TZ<br>JK<br>KR          | WE<br>XR<br>FK<br>SA       | L C<br>K V<br>L R<br>W W        | ; O<br>/ P<br>; J<br>/ I       | J E<br>P (<br>C )<br>W (        | B P<br>D C<br>K L<br>G G   | Y E<br>P<br>U D<br>Y H   | в U<br>I H<br>X E<br>H T  | Q<br>M<br>R<br>C      | S<br>H<br>T<br>D      | LU<br>AQ<br>LO  | A<br>Z<br>R<br>E                |        | 0    |
| POT LOT<br>BOX TOP<br>JOG JOB            | FOX<br>MOM<br>FOG        | V 2<br>T A                       | ZEL<br>AKE<br>QPC<br>HT<br>T | Y<br>H<br>T<br>L | ME<br>XB<br>ZO<br>UV<br>DU | Q E<br>V H<br>Y V<br>G C<br>S V | м с<br>м к<br>н ј<br>в б |                          | DG<br>NT<br>ER<br>RN<br>DI    | VU<br>QH<br>EO<br>DP<br>BO | T F<br>T C<br>T F<br>K Y<br>R S | P J<br>C<br>P P<br>K<br>K<br>R | L F<br>N F<br>P 2<br>F V<br>J L | RP<br>FQ<br>ZJ<br>VO<br>LB |                          | ND<br>K<br>SC<br>VR<br>NM | J<br>F<br>B<br>W<br>O | O<br>T<br>Z<br>W      | G P<br>O S<br>Y |                                 |        | 000  |
|                                          |                          |                                  |                              | x                | CN<br>VW<br>S              | FC                              | G Α                      | к                        | CI<br>R<br>BH<br>R<br>R       | ті                         | RN                              | т                              | 0 1                             | FΚ                         | Z F<br>U F<br>E          | PV<br>R                   |                       |                       |                 |                                 |        | 00   |
|                                          |                          |                                  |                              |                  |                            | F                               |                          | W U<br>Z N               | = G<br>J X<br>I P<br>I K<br>B | O G<br>M N                 | TF<br>QC<br>FX                  | O<br>E                         |                                 | A                          |                          |                           |                       |                       |                 |                                 |        | 000  |
|                                          |                          |                                  |                              |                  |                            |                                 |                          |                          |                               | RG                         |                                 |                                |                                 |                            |                          |                           | _                     | _                     |                 | _                               | JĽ     | 3    |