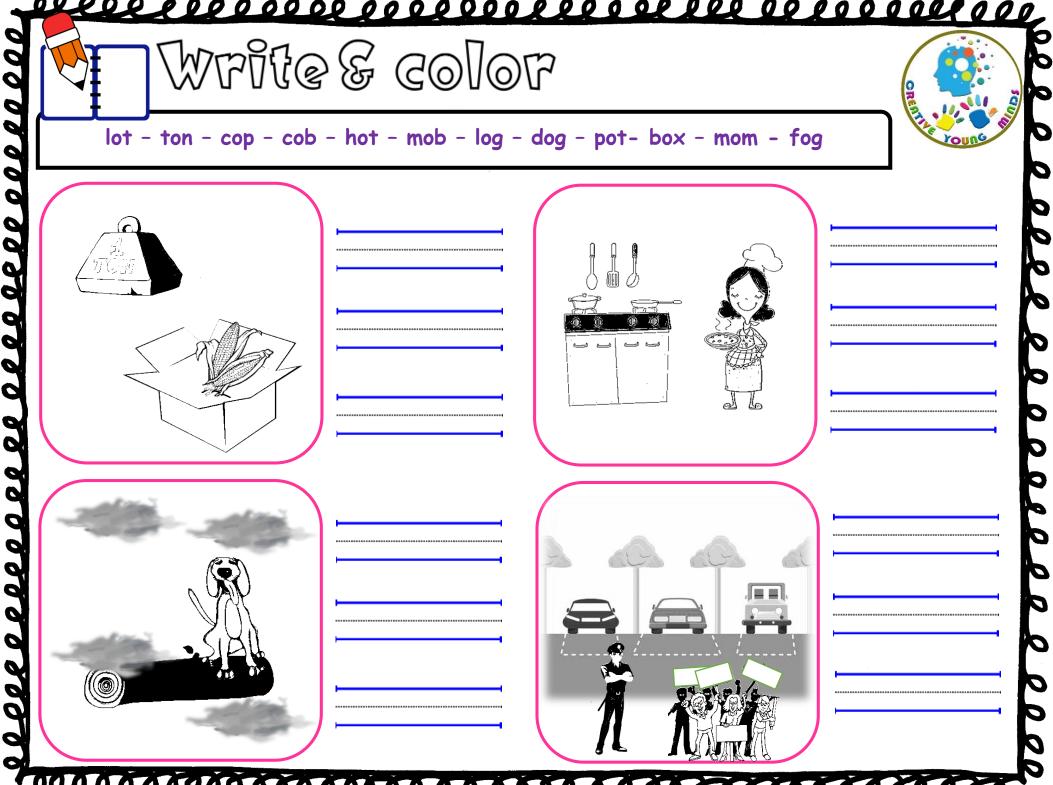

## This Book Belongs To

| elecerec                                 | 00000000                 | 20                               | 00                           | L                | Q                          | 2                               | 0                        | l                        | l                             | Q                          | 2                               | 0                              | 2                               | 29                         | 0                        | 0                         |                       | Q                     | 1               | 01                              | 20     |      |
|------------------------------------------|--------------------------|----------------------------------|------------------------------|------------------|----------------------------|---------------------------------|--------------------------|--------------------------|-------------------------------|----------------------------|---------------------------------|--------------------------------|---------------------------------|----------------------------|--------------------------|---------------------------|-----------------------|-----------------------|-----------------|---------------------------------|--------|------|
|                                          | Classic<br>RD            | -                                |                              |                  |                            |                                 |                          |                          | ,                             |                            | 22                              |                                |                                 |                            |                          |                           | ORENT                 |                       | You             |                                 | squill | 0000 |
| SEA                                      | RCH                      | M C                              | GZ<br>JIB<br>JZG             | L<br>Y<br>H      | RK<br>EM<br>XG<br>EW       | Z<br>G<br>A<br>W<br>F           | J<br>M D<br>F O          | U<br>X N                 |                               | K                          | G                               | D<br>B                         | 1<br>0 0<br>1 1                 | U<br>FR<br>GK              | M F<br>H X<br>P S<br>J F | RO<br>XA<br>SO<br>RX      | B<br>M<br>B<br>U      | W<br>R<br>E           | Y<br>UZ         |                                 |        | 000  |
| MOB SOB<br>COB DOG<br>HOG WON            | ROB<br>LOG<br>TON        |                                  | PRZ<br>FCV<br>MML<br>KEI     | C<br>B<br>G<br>V | FR<br>SI<br>FB<br>TY       | L C<br>R C<br>Y J               | CH<br>GM<br>DO<br>JM     |                          | JIR<br>JR<br>EM<br>VO         | WS<br>BO<br>NN<br>AG       | C L<br>N F<br>N N<br>L C        | Y<br>O<br>V<br>B<br>R          |                                 | DT<br>PNL<br>ZK            | R V<br>K I<br>X F<br>Q 2 | VF<br>PY<br>ZB<br>JY      | I<br>F<br>N<br>H      | L<br>C<br>Z<br>A<br>W |                 | G<br>G<br>O<br>C<br>T<br>C<br>S | R      | 000  |
| SON MOP<br>HOP COP<br>HOT COT<br>DOT ROT | POP<br>JOT<br>GOT<br>NOT | B C I<br>Y F Y<br>B I Y<br>T B F | LZF<br>(HT<br>/SC<br>FFB     | G<br>E<br>T<br>Z | V T<br>B T<br>D O<br>Y N   | N T<br>B N<br>J (<br>Z )        | T N<br>Y P<br>C O<br>K E | Z K<br>I T<br>T U<br>B ) | KW<br>TZ<br>JK<br>KR          | WE<br>XR<br>FK<br>SA       | L C<br>K V<br>L R<br>W W        | ; O<br>/ P<br>; J<br>/ I       | J E<br>P (<br>C )<br>W (        | B P<br>D C<br>K L<br>G G   | Y E<br>P<br>U D<br>Y H   | в U<br>I H<br>X E<br>H T  | Q<br>M<br>R<br>C      | S<br>H<br>T<br>D      | LU<br>AQ<br>LO  | A<br>Z<br>R<br>E                |        | 0    |
| POT LOT<br>BOX TOP<br>JOG JOB            | FOX<br>MOM<br>FOG        | V 2<br>T A                       | ZEL<br>AKE<br>QPC<br>HT<br>T | Y<br>H<br>T<br>L | ME<br>XB<br>ZO<br>UV<br>DU | Q E<br>V H<br>Y V<br>G C<br>S V | м с<br>м к<br>н ј<br>в б |                          | DG<br>NT<br>ER<br>RN<br>DI    | VU<br>QH<br>EO<br>DP<br>BO | T F<br>T C<br>T F<br>K Y<br>R S | P J<br>C<br>P P<br>K<br>K<br>R | L F<br>N F<br>P 2<br>F V<br>J L | RP<br>FQ<br>ZJ<br>VO<br>LB |                          | ND<br>K<br>SC<br>VR<br>NM | J<br>F<br>B<br>W<br>O | O<br>T<br>Z<br>W      | G P<br>O S<br>Y |                                 |        | 000  |
|                                          |                          |                                  |                              | x                | CN<br>VW<br>S              | FC                              | G Α                      | к                        | CI<br>R<br>BH<br>R<br>R       | ті                         | RN                              | т                              | 0 1                             | FΚ                         | Z F<br>U F<br>E          | PV<br>R                   |                       |                       |                 |                                 |        | 00   |
|                                          |                          |                                  |                              |                  |                            | F                               |                          | W U<br>Z N               | = G<br>J X<br>I P<br>I K<br>B | O G<br>M N                 | TF<br>QC<br>FX                  | O<br>E                         |                                 | A                          |                          |                           |                       |                       |                 |                                 |        | 000  |
|                                          |                          |                                  |                              |                  |                            |                                 |                          |                          |                               | RG                         |                                 |                                |                                 |                            |                          |                           | _                     | _                     |                 | _                               | JĽ     | 3    |