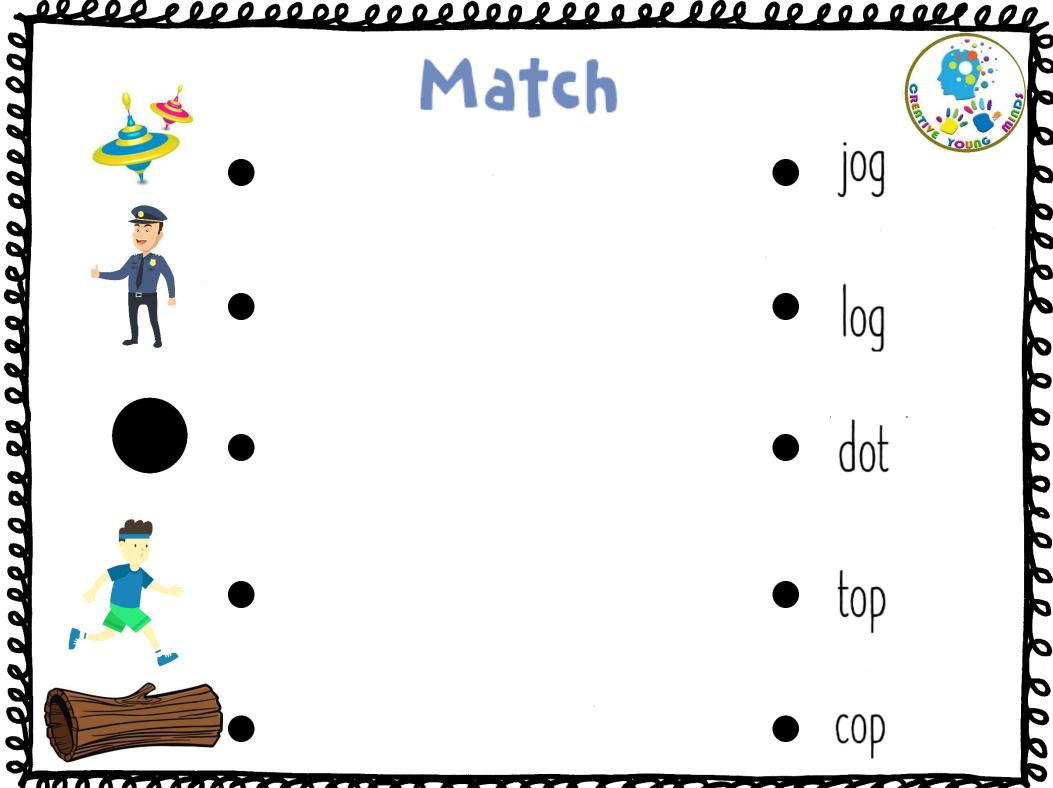

## This Book Belongs To

| elecerec                                 | 00000000                 | 20                               | 00                           | L                | Q                          | 2                               | 0                        | l                        | l                             | Q                          | 2                               | 0                              | 2                               | 29                         | 0                        | 0                         |                       | Q                     | 1               | 01                              | 20     |      |
|------------------------------------------|--------------------------|----------------------------------|------------------------------|------------------|----------------------------|---------------------------------|--------------------------|--------------------------|-------------------------------|----------------------------|---------------------------------|--------------------------------|---------------------------------|----------------------------|--------------------------|---------------------------|-----------------------|-----------------------|-----------------|---------------------------------|--------|------|
|                                          | Classic<br>RD            | -                                |                              |                  |                            |                                 |                          |                          | ,                             |                            | 22                              |                                |                                 |                            |                          |                           | ORENT                 |                       | You             |                                 | squill | 0000 |
| SEA                                      | RCH                      | M C                              | GZ<br>JIB<br>JZG             | L<br>Y<br>H      | RK<br>EM<br>XG<br>EW       | Z<br>G<br>A<br>W<br>F           | J<br>M D<br>F O          | U<br>X N                 |                               | K                          | G                               | D<br>B                         | 1<br>0 0<br>1 1                 | U<br>FR<br>GK              | M F<br>H X<br>P S<br>J F | RO<br>XA<br>SO<br>RX      | B<br>M<br>B<br>U      | W<br>R<br>E           | Y<br>UZ         |                                 |        | 000  |
| MOB SOB<br>COB DOG<br>HOG WON            | ROB<br>LOG<br>TON        |                                  | PRZ<br>FCV<br>MML<br>KEI     | C<br>B<br>G<br>V | FR<br>SI<br>FB<br>TY       | L C<br>R C<br>Y J               | CH<br>GM<br>DO<br>JM     |                          | JIR<br>JR<br>EM<br>VO         | WS<br>BO<br>NN<br>AG       | C L<br>N F<br>N N<br>L C        | Y<br>O<br>V<br>B<br>R          |                                 | DT<br>PNL<br>ZK            | R V<br>K I<br>X F<br>Q 2 | VF<br>PY<br>ZB<br>JY      | I<br>F<br>N<br>H      | L<br>C<br>Z<br>A<br>W |                 | G<br>G<br>O<br>C<br>T<br>C<br>S | R      | 000  |
| SON MOP<br>HOP COP<br>HOT COT<br>DOT ROT | POP<br>JOT<br>GOT<br>NOT | B C I<br>Y F Y<br>B I Y<br>T B F | LZF<br>(HT<br>/SC<br>FFB     | G<br>E<br>T<br>Z | V T<br>B T<br>D O<br>Y N   | N T<br>B N<br>J (<br>Z )        | T N<br>Y P<br>C O<br>K E | Z K<br>I T<br>T U<br>B ) | KW<br>TZ<br>JK<br>KR          | WE<br>XR<br>FK<br>SA       | L C<br>K V<br>L R<br>W W        | ; O<br>/ P<br>; J<br>/ I       | J E<br>P (<br>C )<br>W (        | B P<br>D C<br>K L<br>G G   | Y E<br>P<br>U D<br>Y H   | в U<br>I H<br>X E<br>H T  | Q<br>M<br>R<br>C      | S<br>H<br>T<br>D      | LU<br>AQ<br>LO  | A<br>Z<br>R<br>E                |        | 0    |
| POT LOT<br>BOX TOP<br>JOG JOB            | FOX<br>MOM<br>FOG        | V 2<br>T A                       | ZEL<br>AKE<br>QPC<br>HT<br>T | Y<br>H<br>T<br>L | ME<br>XB<br>ZO<br>UV<br>DU | Q E<br>V H<br>Y V<br>G C<br>S V | м с<br>м к<br>н ј<br>в б |                          | DG<br>NT<br>ER<br>RN<br>DI    | VU<br>QH<br>EO<br>DP<br>BO | T F<br>T C<br>T F<br>K Y<br>R S | P J<br>C<br>P P<br>K<br>K<br>R | L F<br>N F<br>P 2<br>F V<br>J L | RP<br>FQ<br>ZJ<br>VO<br>LB |                          | ND<br>K<br>SC<br>VR<br>NM | J<br>F<br>B<br>W<br>O | O<br>T<br>Z<br>W      | G P<br>O S<br>Y |                                 |        | 000  |
|                                          |                          |                                  |                              | x                | CN<br>VW<br>S              | FC                              | G Α                      | к                        | CI<br>R<br>BH<br>R<br>R       | ті                         | RN                              | т                              | 0 1                             | FΚ                         | Z F<br>U F<br>E          | PV<br>R                   |                       |                       |                 |                                 |        | 00   |
|                                          |                          |                                  |                              |                  |                            | F                               |                          | W U<br>Z N               | = G<br>J X<br>I P<br>I K<br>B | O G<br>M N                 | TF<br>QC<br>FX                  | O<br>E                         |                                 | A                          |                          |                           |                       |                       |                 |                                 |        | 000  |
|                                          |                          |                                  |                              |                  |                            |                                 |                          |                          |                               | RG                         |                                 |                                |                                 |                            |                          |                           | _                     | _                     |                 | _                               | JĽ     | 3    |