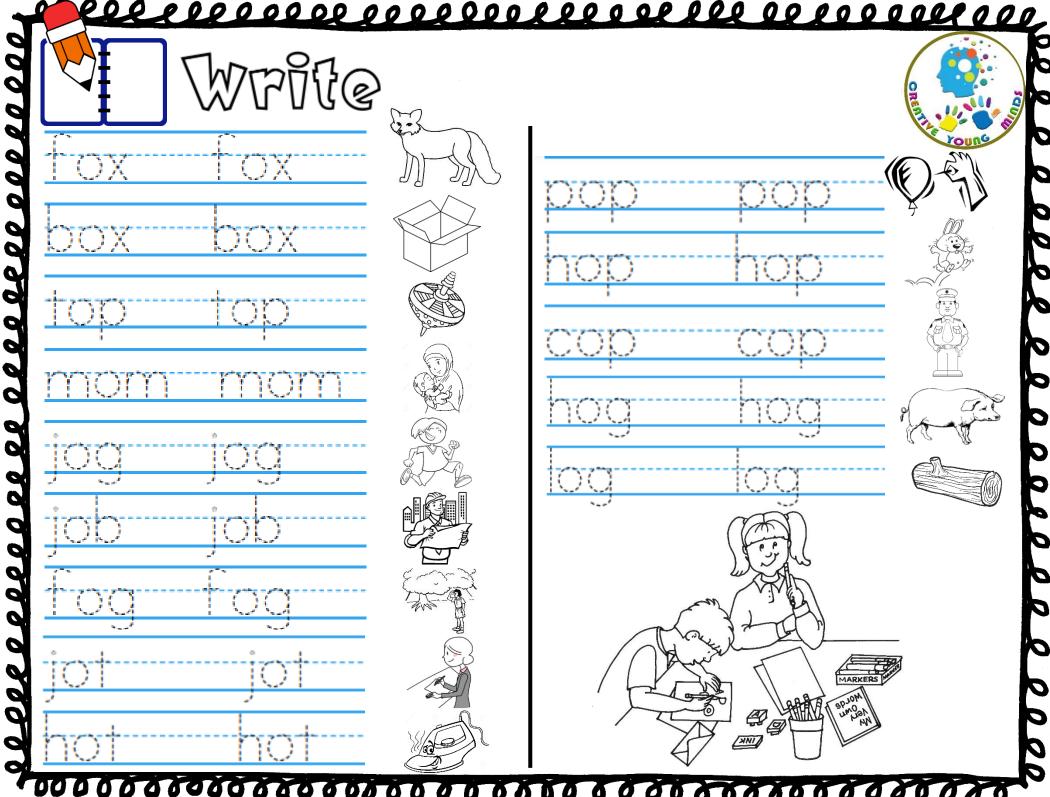

## This Book Belongs To

| elecerec                                 | 00000000                 | 20                               | 00                           | L                | Q                          | 2                               | 0                        | l                        | l                             | Q                          | 2                               | 0                              | 2                               | 29                         | 0                        | 0                         |                       | Q                     | 1               | 01                              | 20     |      |
|------------------------------------------|--------------------------|----------------------------------|------------------------------|------------------|----------------------------|---------------------------------|--------------------------|--------------------------|-------------------------------|----------------------------|---------------------------------|--------------------------------|---------------------------------|----------------------------|--------------------------|---------------------------|-----------------------|-----------------------|-----------------|---------------------------------|--------|------|
|                                          | Classic<br>RD            | -                                |                              |                  |                            |                                 |                          |                          | ,                             |                            | 22                              |                                |                                 |                            |                          |                           | ORENT                 |                       | You             |                                 | squill | 0000 |
| SEA                                      | RCH                      | M C                              | GZ<br>JIB<br>JZG             | L<br>Y<br>H      | RK<br>EM<br>XG<br>EW       | Z<br>G<br>A<br>W<br>F           | J<br>M D<br>F O          | U<br>X N                 |                               | K                          | G                               | D<br>B                         | 1<br>0 0<br>1 1                 | U<br>FR<br>GK              | M F<br>H X<br>P S<br>J F | RO<br>XA<br>SO<br>RX      | B<br>M<br>B<br>U      | W<br>R<br>E           | Y<br>UZ         |                                 |        | 000  |
| MOB SOB<br>COB DOG<br>HOG WON            | ROB<br>LOG<br>TON        |                                  | PRZ<br>FCV<br>MML<br>KEI     | C<br>B<br>G<br>V | FR<br>SI<br>FB<br>TY       | L C<br>R C<br>Y J               | CH<br>GM<br>DO<br>JM     |                          | JIR<br>JR<br>EM<br>VO         | WS<br>BO<br>NN<br>AG       | C L<br>N F<br>N N<br>L C        | Y<br>O<br>V<br>B<br>R          |                                 | DT<br>PNL<br>ZK            | R V<br>K I<br>X F<br>Q 2 | VF<br>PY<br>ZB<br>JY      | I<br>F<br>N<br>H      | L<br>C<br>Z<br>A<br>W |                 | G<br>G<br>O<br>C<br>T<br>C<br>S | R      | 000  |
| SON MOP<br>HOP COP<br>HOT COT<br>DOT ROT | POP<br>JOT<br>GOT<br>NOT | B C I<br>Y F Y<br>B I Y<br>T B F | LZF<br>(HT<br>/SC<br>FFB     | G<br>E<br>T<br>Z | V T<br>B T<br>D O<br>Y N   | N T<br>B N<br>J (<br>Z )        | T N<br>Y P<br>C O<br>K E | Z K<br>I T<br>T U<br>B ) | KW<br>TZ<br>JK<br>KR          | WE<br>XR<br>FK<br>SA       | L C<br>K V<br>L R<br>W W        | ; O<br>/ P<br>; J<br>/ I       | J E<br>P (<br>C )<br>W (        | B P<br>D C<br>K L<br>G G   | Y E<br>P<br>U D<br>Y H   | в U<br>I H<br>X E<br>H T  | Q<br>M<br>R<br>C      | S<br>H<br>T<br>D      | LU<br>AQ<br>LO  | A<br>Z<br>R<br>E                |        | 0    |
| POT LOT<br>BOX TOP<br>JOG JOB            | FOX<br>MOM<br>FOG        | V 2<br>T A                       | ZEL<br>AKE<br>QPC<br>HT<br>T | Y<br>H<br>T<br>L | ME<br>XB<br>ZO<br>UV<br>DU | Q E<br>V H<br>Y V<br>G C<br>S V | м с<br>м к<br>н ј<br>в б |                          | DG<br>NT<br>ER<br>RN<br>DI    | VU<br>QH<br>EO<br>DP<br>BO | T F<br>T C<br>T F<br>K Y<br>R S | P J<br>C<br>P P<br>K<br>K<br>R | L F<br>N F<br>P 2<br>F V<br>J L | RP<br>FQ<br>ZJ<br>VO<br>LB |                          | ND<br>K<br>SC<br>VR<br>NM | J<br>F<br>B<br>W<br>O | O<br>T<br>Z<br>W      | G P<br>O S<br>Y |                                 |        | 000  |
|                                          |                          |                                  |                              | x                | CN<br>VW<br>S              | FC                              | G Α                      | к                        | CI<br>R<br>BH<br>R<br>R       | ті                         | RN                              | т                              | 0 1                             | FΚ                         | Z F<br>U F<br>E          | PV<br>R                   |                       |                       |                 |                                 |        | 00   |
|                                          |                          |                                  |                              |                  |                            | F                               |                          | W U<br>Z N               | = G<br>J X<br>I P<br>I K<br>B | O G<br>M N                 | TF<br>QC<br>FX                  | O<br>E                         |                                 | A                          |                          |                           |                       |                       |                 |                                 |        | 000  |
|                                          |                          |                                  |                              |                  |                            |                                 |                          |                          |                               | RG                         |                                 |                                |                                 |                            |                          |                           | _                     | _                     |                 | _                               | JĽ     | 3    |