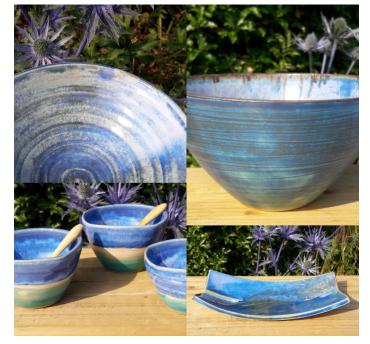

#### Nicky Sheales

is an established artist, ceramicist & Member of Anglian Potters. Her work ranges from large sculptures to small gifts and functional ceramics. Nicky's exhibitions this year include The Naze Tower & First Site Bazaar Art & Food Market (27 Oct & 8 Dec) & Caxton's Frinton & Fire & Flux Norwich.