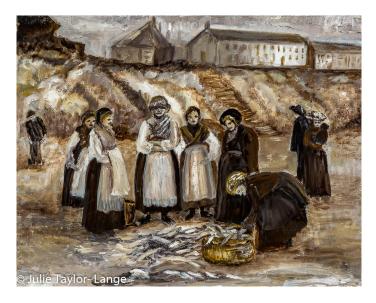

#### Julie Taylor-Lange

is a practicing artist & illustrator. Member of art societies in England & Germany, Julie is artist in residence at Brightlingsea Sailing Club, with a permanent exhibition. Both Julie & Nicky have exhibited at the Minories Gallery, Colchester this Summer.