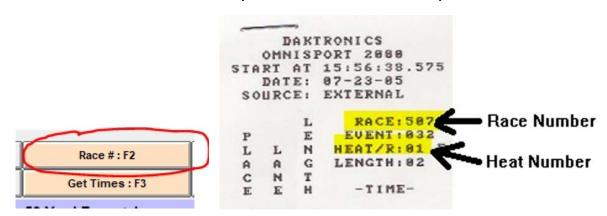

## **ERROR WITH RESULTS AND LANE ENTRIES DO NOT MATCH**

If an error message appears that states "Results and Lane Entries Do Not Match", the computer can be told which times to bring in. Select the "Race#" option above the "Get Times" button and check the Race # on the timing console receipt tape. Enter the correct race number to bring in the correct times for that event. This needs to be done for every event and heat necessary.