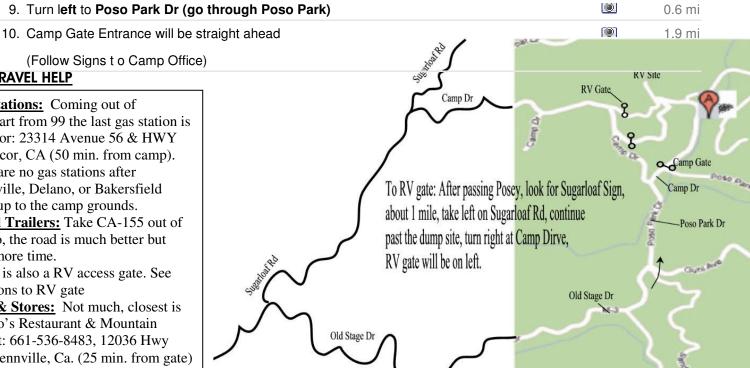

**Travel Trailers:** Take CA-155 out of Delano, the road is much better but takes more time.

-There is also a RV access gate. See directions to RV gate

Food & Stores: Not much, closest is Husano's Restaurant & Mountain Market: 661-536-8483, 12036 Hwy 155, Gennville, Ca. (25 min. from gate)