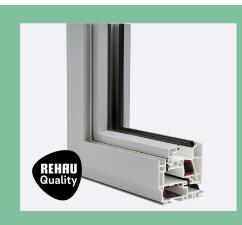

**Proprietary, highly engineered triple-seal technology** provides optimal compression to improve the system's insulating properties and to ensure long service life

**Up to 1 3/8 in (35 mm) glazing capability** accommodates triple glazing enhancing thermal and acoustical performance

**3 1/4 in (83 mm) frame depth with 1 in (25 mm) nailing fin set-back** allow for application in commercial as well as residential wall constructions

**Frame accessory grooves** accept a variety of accessories such as brickmolds, extension jambs and mulling components

Continuous frame design allows for greater design flexibility

Frame design accepts a variety of screen styles including FlexScreen