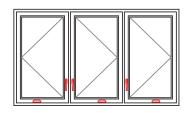

## Aspekt<sup>TM</sup> casement, awning, fixed windows

The Aspekt<sup>™</sup> window, also known as REHAU System 1800, offers unsurpassed performance, ease of installation and total comfort that lasts. With outstanding structural, thermal and acoustical qualities, this casement window can be used in many commercial and residential building types for both new construction and remodeling projects. Choose from several different configurations and color options to make it your own. The system is available in white or clay and can be laminated with solid color or wood-grain foils.

Continuous frame design allows for greater design flexibility

Frame design accepts a variety of screen styles including FlexScreen