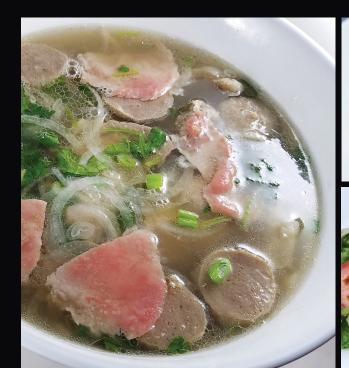

|
| Soy Bean                                                     | 2.50 |

## **Bubble Tea (24 oz)**

| lced tea                   | 4.45 | Pearls          | .60 |
|----------------------------|------|-----------------|-----|
| Smoothie (*contains dairy) | 5.15 | Lychee Jelly    | .60 |
|                            |      | Tri Color Jelly | .60 |

## Our Bubble Tea Flavors:

Coconut, Taro, Honeydew, Strawberry, Mango, Passion Fruit, Milk Tea

Some of our food products may contain allergens (peanuts, eggs, shellfish, etc.) so please inform your server regarding any allergies that you may have before ordering. We will do our best to accommodate your needs.

An optional gratuity of 15% will be added to parties of 4 or more.









Please pay at cashier. Thank you for your patronage. -









6508 Cahill Ave Inver Grove Heights, MN 55076 (651) 600-3525

Tue - Sat: 10:00 am - 8:00 pm Sun: 10:00 am - 7:00 pm iphosaigon2@gmail.com www.iphomn.com