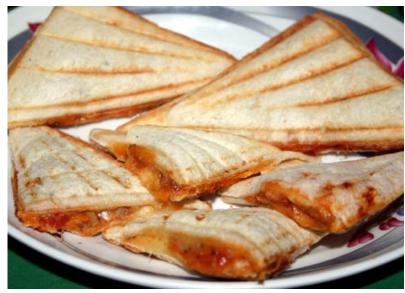

## Mini Pizza Sandwich Snacks

## **Ingredients:**

| 2    | slices | Sandwich Bread                                            |
|------|--------|-----------------------------------------------------------|
| 3    | T      | Mozzarella Cheese, grated                                 |
| 2    | T      | Your Choice: Italian Sausage, Pepperoni, Mushrooms, diced |
|      |        | Hotdog, Bologna, etc.                                     |
| 11/2 | T      | Nana Pasta Sauce (Traditional)                            |
| 1    |        | Electric Sandwich Toaster-Press                           |

## **Preparation:**

Place ½ of the mozzarella cheese on one slice of the bread. Place one or two your choice of "toppings" over the cheese – be careful not to overload it, or it could spill over during cooking. Spread Nana Sauce over Pasta "toppings". Cover with the remaining cheese and finish with remaining slice of bread.

Place into preheated sandwich toaster-press, and toast according to manufacturer's directions.

Serve as an appetizer or snack.

www.nanaproducts.com

For best results always use Nana Pasta Sauce.