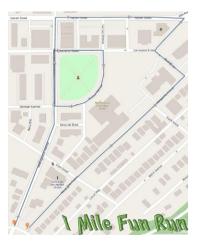

#### Turn Directions Start on Westinghouse Avenue at Florence Street going SOUTH Turn RIGHT onto Commerce Street Turn RIGHT onto Herman Avenue - Lapping the park • Turn RIGHT onto Westinghouse Avenue • • Turn RIGHT onto Station Street N Turn RIGHT onto Bluff Street (just after the fire department) ♦ Bare LEFT on Bluff up the hill ➔ Go RIGHT onto Marguerite Avenue FINISH