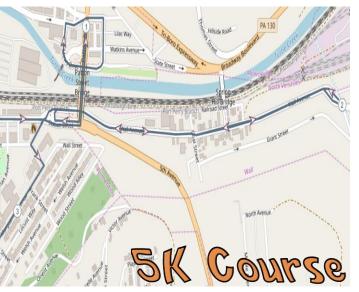

### **RACE DAY REGISTRATION ENDS 8:45 AM**

| 12110604-15 | ì |
|-------------|---|
|             |   |

Online Registration:

Getmeregistered.com/WCCPumpkinChase

| Turn | Directions                                                                      | Ŋ           | Cc                 |                  | °S0              | Ma                                    | aps                  |
|------|---------------------------------------------------------------------------------|-------------|--------------------|------------------|------------------|---------------------------------------|----------------------|
|      | Start on Westinghouse Avenue at Florence Street - SOUTH                         |             |                    |                  | .4               |                                       |                      |
| ÷    | Turn RIGHT onto Station Street                                                  |             |                    |                  |                  | No.                                   | -                    |
|      | STAY RIGHT on Station Street                                                    |             |                    |                  | Liacw            | ay Tri-Bor                            | Hillside Road        |
| ÷    | Turn LEFT OVER Patton Street Bridge - LEFT LANE                                 |             |                    | 1                | Watkins A        | wenue-+                               | and an Bouler        |
| ÷    | Turn RIGHT onto Middle Avenue                                                   |             |                    |                  | ation            | State Street -+                       | Broadweet Mon        |
| ÷    | Turn RIGHT onto Avenue U and continue UNDER Bridge                              |             |                    | reek s           | tmet             |                                       |                      |
| ÷    | Turn RIGHT onto Airbrake Avenue - 1 MILE MARK                                   | 1990        | -                  |                  | 9e<br>Pittsburgh |                                       | Hill Bridge          |
| N    | Turn SHARP RIGHT onto Patton Street Bridge - RIGHT LANE                         | ion Street  |                    |                  |                  | Port Perry Br                         | anch Railroad Street |
| ÷    | Turn RIGHT onto Station Street                                                  |             |                    |                  |                  | htvenue                               |                      |
| *    | Turn RIGHT on ramp to Wall Avenue                                               | Commerce St | treet              | Wall Stre        | et               |                                       |                      |
| 7    | Run Wall Avenue to the ISLAND - STAY RIGHT                                      |             | enne               | S s              |                  | Gu                                    | 1                    |
| K    | Go AROUND Island - 2 MILE MARK                                                  |             | rian <sup>24</sup> | in here h        | and the second   | Avenue Avenue                         | Wan                  |
| R    | BEAR LEFT back onto Wall Avenue - STAY TO YOUR RIGHT                            |             | len                | the web wood     | 19 3             | · · · · · · · · · · · · · · · · · · · | *****                |
|      | CROSS Station Street and go STRAIGHT up Bluff Street (next to the Fire Station) | R I P       | 3                  | y they of street | on               | emminun                               | North                |
| ÷    | Turn LEFT up the hill following Bluff Street                                    | Vilmerdin   | g                  | nue wo           | 18 1 year Are    |                                       |                      |
| ÷    | Turn RIGHT onto Marguerite Avenue                                               | +           | and a state        |                  | 1                |                                       |                      |
|      | 3 MILE MARK                                                                     | 00/         | "Street "          | of the state     |                  | C 1/                                  |                      |
|      | FINISH near Florence Street                                                     |             | 1. M. V            | Orente           | Avenu            | NIG                                   |                      |
|      |                                                                                 |             |                    |                  |                  |                                       |                      |