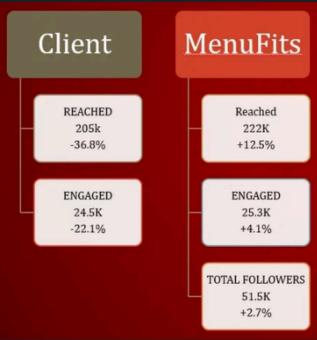

#### MenuFits Success in Growing Your Social Media Channels

- This is data from a client to the left before hiring us.
- 1-month numbers with their inhouse marketing team losing not gaining.
- Our client told us this wasn't a bad month as they had gained 1,585 followers even though they lost reach & engagement.
- The data to the Right is after we were hired.
- An increase in reach, engagement & followers they had after 1 month of working with us.