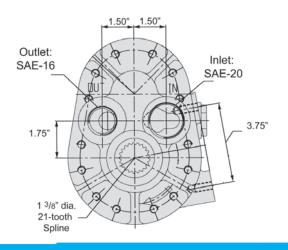

## **Model CB-PTO**

Model CB-PTO is a rear-ported, Power Take Off gear pump constructed with cast iron end plates and an aluminum center section. This pump offers a 9.76 in<sup>3</sup>/rev (160 cm<sup>3</sup>/rev) displacement and higher flows at reduced engine rpm as compared to other PTO pumps. Standard drive is 1 3/8" diameter 21-tooth female spline.

#### **Installation Data**

|                   | Category + Series | Displacement | Ports                | Drive Shaft  | Ports | Options |
|-------------------|-------------------|--------------|----------------------|--------------|-------|---------|
| Ordering Example: | СВ                | P160         | LJ53                 | <b>S33</b>   | SS    |         |
|                   |                   |              |                      |              |       |         |
| CB-P160LJ53S33SS  | Category + Series | Displacement | Port Combo           | Drive Shaft  | Ports | Options |
|                   | СВ                | P160=160CC   | LJ53=-20 -16 SAE ORB | S33=21 TOOTH |       |         |