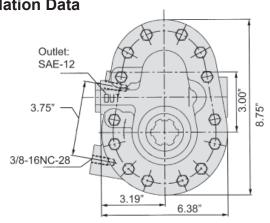

#### **Installation Data**

|                   | Category + Series | Displacement | Ports                | Drive Shaft  | Ports | Options |
|-------------------|-------------------|--------------|----------------------|--------------|-------|---------|
| Ordering Example: | СВ                | P160         | LJ53                 | <b>S33</b>   | SS    |         |
|                   |                   |              |                      |              |       |         |
| CB-P160LJ53S33SS  | Category + Series | Displacement | Port Combo           | Drive Shaft  | Ports | Options |
|                   | СВ                | P160=160CC   | LJ53=-20 -16 SAE ORB | S33=21 TOOTH |       |         |

PTO Power take off series Cast Iron end plates and Alum Center

2500 psi

Standard drive is 1 3/8"

diameter ALA Industries, LTD 3410 Delta Dr. Portage, IN 46368 Phone: 219-762-2059 Web: grh-usa.com

P90=90CC

BB=Rear Ports