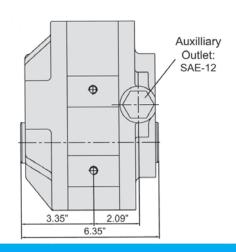

# **Installation Data**

| Model            | Α     | В     | С     | D     | Е     |
|------------------|-------|-------|-------|-------|-------|
| CB-P90LJ42H2155  | 1.62" | 1.72" | 1.81" | 2.97" | 5.60" |
| CB-P160LJ42H2155 | 2.37" | 2.09" | 2.19" | 3.35" | 6.35" |