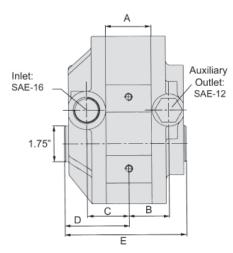

# **Installation Data**

| Model            | Α     | В     | С     | D     | Е     |
|------------------|-------|-------|-------|-------|-------|
| CB-P90LJ42H2155  | 1.62" | 1.72" | 1.81" | 2.97" | 5.60" |
| CB-P160LJ42H2155 | 2.37" | 2.09" | 2.19" | 3.35" | 6.35" |

| Ordering Example: | Category + Series | Displacement | Ports      | Drive Shaft | Ports         | Options |
|-------------------|-------------------|--------------|------------|-------------|---------------|---------|
|                   | СВ                | P160         | LJ53       | <b>S33</b>  | SS            |         |
| _                 |                   |              |            |             |               |         |
| CB-P160LJ53S33SS  | Category + Series | Displacement | Port Combo | Drive Shaft | Ports         | Options |
| _                 | СВ                | P160=160CC   |            |             | SS=Side Ports |         |

PTO Power take off series

P90=90CC

LJ42= -16 -12 SAE ORB H21=6 TOOTH SPLINE

Cast Iron end plates and Alum Center

2500 psi

Standard drive is 1 3/8" diameter

> ALA Industries, LTD 3410 Delta Dr. Portage, IN 46368 Phone: 219-762-2059 Web: grh-usa.com