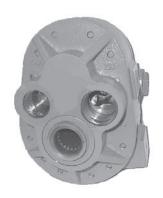

## **Model CB-PTO**

Model CB-PTO is a rear-ported, Power Take Off gear pump constructed with cast iron end plates and an aluminum center section. This pump offers a 9.76 in<sup>3</sup>/rev (160 cm<sup>3</sup>/rev) displacement and higher flows at reduced engine rpm as compared to other PTO pumps. Standard drive is 1 3/8" diameter 21-tooth female spline.