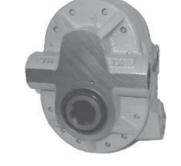

### **Side Port PTO Gear Pump Model CB-P**7

Model CB-PTO is a Power Take Off gear pump constructed with cast iron end plates and an aluminum center section. It offers 4 displacement sizes from 3.41 to 9.76 in<sup>3</sup>/rev (56-160 cm<sup>3</sup>/rev). Standard drive is 1 3/8" diameter 6-tooth female spline.