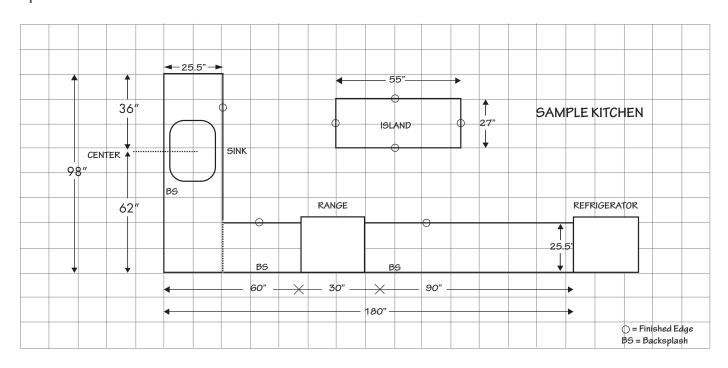

| . = . |                      | _ /144           | = _ |                   | _ X _ |                        | = _ |            |
| 2. ———                | _ X _ |                      | . = . |                      | _ /144           | = _ |                   | _ X _ |                        | = _ |            |
| 3                     | _ X _ |                      | . = . |                      | _ /144           | = _ |                   | _ x _ |                        | = _ |            |
|                       |       |                      |       |                      |                  |     |                   |       | Grand Total            | = _ |            |

# allen + roth Measuring Worksheet

### Sample Kitchen Design Layouts



## Sample Kitchen



# allen + roth Measuring Worksheet

#### Drawing area: