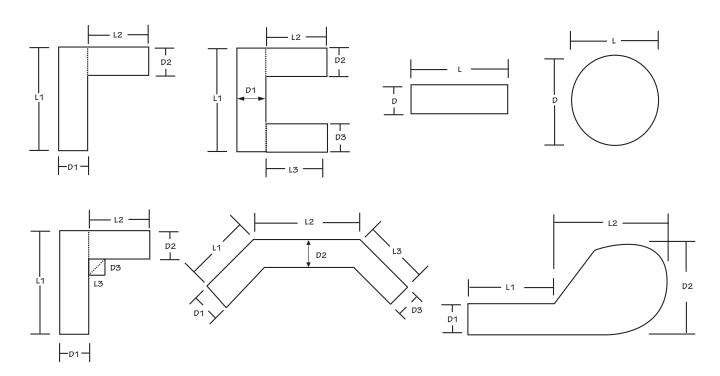

#### 15. Measurements:

- a. Use the attached graph paper and sketch the shape of your existing layout. Countertop layouts are typically: L-shape, U-shape, gallery shape, straight run, angled shape or a combination of mentioned layouts.
  - i. Place an "O" on all edges that are going to be finished.
  - ii. Note wall(s) with "BS" in all areas where you would like a backsplash.
  - iii. Note placement of sink(s), cooktop, free standing ranges, dishwasher and refrigerator.
- b. Use the design estimate worksheet to calculate the cost of your new countertop.
  - Measure the dimensions of each section in inches; both the length and depth (round dimensions to nearest halfinch).
  - ii. Multiply the length x depth to get the area of each section.
  - iii. Divide area by 144 to get total square footage.
  - iv. Multiply the area square footage by the retail square foot price.
  - v. Sum all countertop sections to get your grand total estimate.