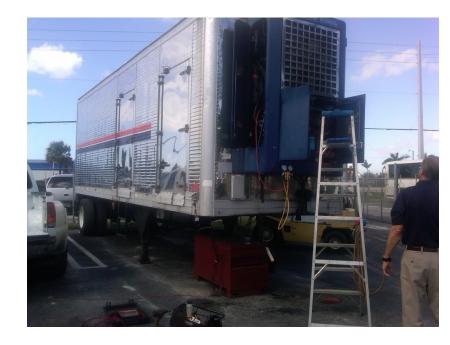

## **Project Details**

- Location: Riviera Beach, Florida
- Equipment: Thermo King Model Super II TC12 B/M # 092139 / Serial 11584Q8816

**Purpose:** 

- Establish Baseline Performance
- Install Cold-Plus<sup>™</sup>
- Measure Post Installation Performance
- Determine Percentage of Performance Improvement

**Data logged:** Roland Engineering set up an On-Set data acquisition system and set up to log seven channels. We logged two return air temps, two supply air temps, on the interior of the trailer, one ambient air temp and one surface temp on the exterior of the trailer. We also used a CT to measure current flow to the "false load" and air handler.