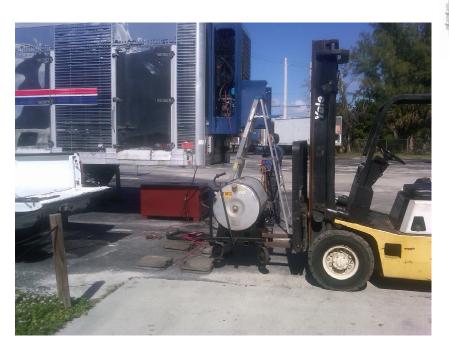

## **Project Details**

- Location: Riviera Beach, Florida
- Equipment: Thermo King Model Super II TC12 B/M # 092139 / Serial 11584Q8816

**Purpose:** 

- Establish Baseline Performance
- Install Cold-Plus<sup>™</sup>
- Measure Post Installation Performance
- Determine Percentage of Performance Improvement

**Energy:** for this test, is simply fuel consumed. The fuel tank was topped to an exact level and at the end of the pre-test and post-test the fuel was restored to the same exact level. We weighed the fuel supply tank before and after to calculate the exact weight of fuel used for the two different runs.

Fuel Used: The on-board fuel tank was topped off to an exact level before the start of the test after the pre-treatment run and after thepost treatment run. The fuel used was determined by weighing the source fuel tank before each topping off the on-board fuel tank.