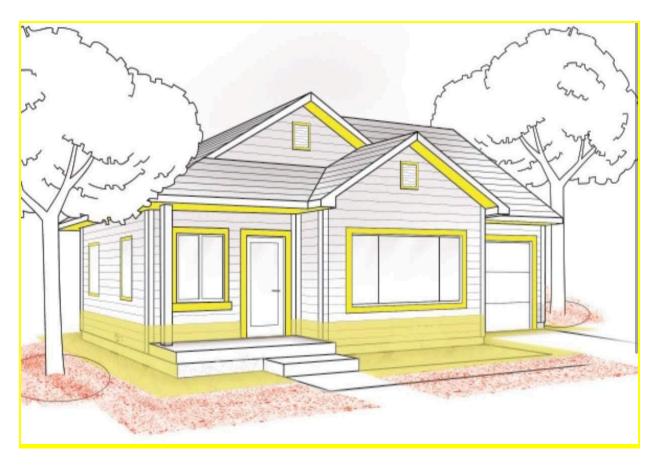

## D-Fense SC and Gentrol IGR

1st Time mix 2 oz of D-Fense SC + 1 oz Bottle of Gentrol IGR with 1 gallon of water into a pump sprayer. Treat the interior of home along baseboards under kick plates in the kitchen, behind the stove, under the dishwasher, and behind the refrigerator. Treat the garage as well as the entire exterior perimeter of the home. (As for the exterior perimeter, spray 2 ft. up the wall of home and 2 ft. off the wall of home) also around the faucets, dryer vents, windows, eves and anything that may be close to or touching the exterior of the home including; trees, brush, and plants etc.