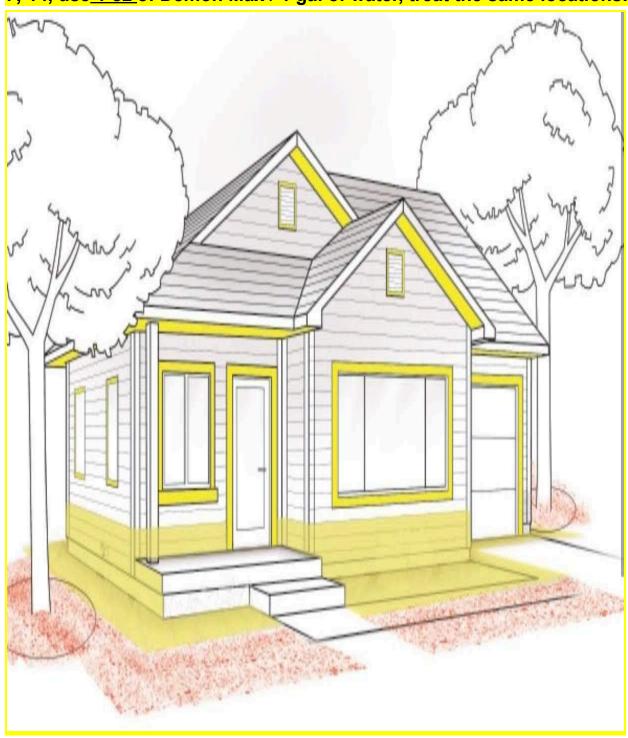

## Demon Max and Gentrol IGR

**1st Time mix 2 oz of Demon Max + 1 oz Bottle of Gentrol IGR** with 1 gallon of water into a pump sprayer. Treat the interior of home along baseboards under kick plates in the kitchen, behind the stove, under the dishwasher, and behind the refrigerator. Treat the garage as well as the entire exterior perimeter of the home. (As for the exterior perimeter, spray 2ft up the wall of home and 2ft off the wall of home)also around the faucets, Dryer vents, windows, eves and anything that may be close to or touching the exterior of the home including; trees, brush, and plants etc... **Day** 

7, 14, use 1 oz of Demon Max / 1 gal of water, treat the same locations.

After the initial problem is taken care of, treat it once every three months.

**Cockroach Bait** - Apply to cabinet hinges, underneath counter tops, on the piping under the kitchen or bathroom sink, small openings and cracks etc... Appropriate application calls for .5 grams every 2 or 3 ft. These lines should be about <a href="https://doi.org/1/4">1/4 inch in length</a>. Clean up and reapply every 15 days or whenever the bait dry's!