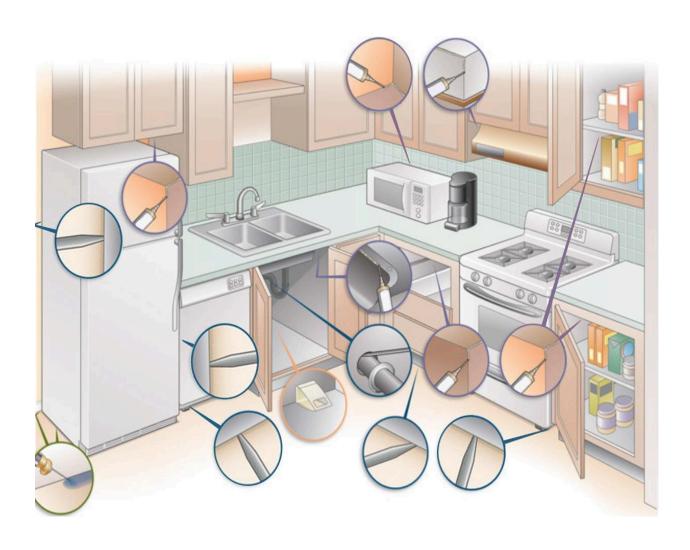

7, 14, use 1 oz of Demon Max / 1 gal of water, treat the same locations.

After the initial problem is taken care of, treat it once every three months.

**Cockroach Bait** - Apply to cabinet hinges, underneath counter tops, on the piping under the kitchen or bathroom sink, small openings and cracks etc... Appropriate application calls for .5 grams every 2 or 3 ft. These lines should be about <a href="https://doi.org/1/4">1/4 inch in length</a>. Clean up and reapply every 15 days or whenever the bait dry's!