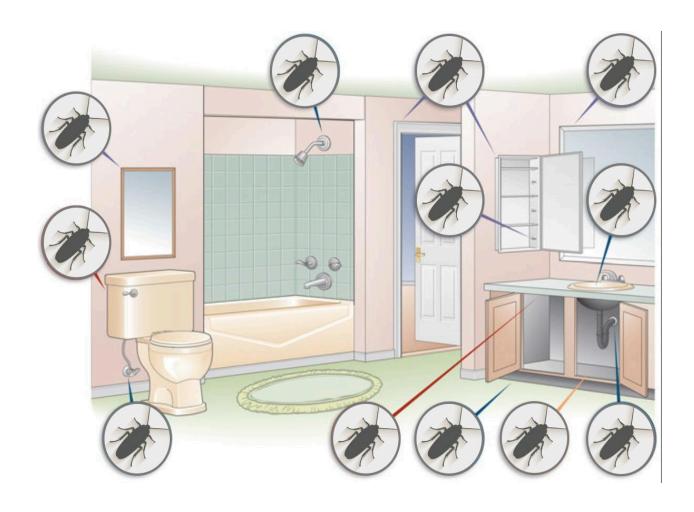

7, 14, use 1 oz of Demon Max / 1 gal of water, treat the same locations.

After the initial problem is taken care of, treat it once every three months.

**Cockroach Bait** - Apply to cabinet hinges, underneath counter tops, on the piping under the kitchen or bathroom sink, small openings and cracks etc... Appropriate application calls for .5 grams every 2 or 3 ft. These lines should be about <a href="https://doi.org/1/4">1/4 inch in length</a>. Clean up and reapply every 15 days or whenever the bait dry's!