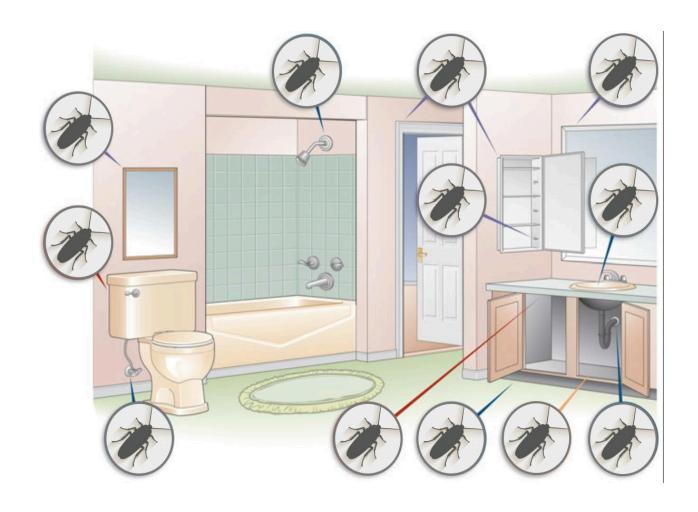

Day 7, 14, use 1 oz. of Demon Max / 1 gal of water, treat the same locations.

After the initial problem is taken care of, treat it once every three months.

**Cockroach Bait** - Apply to cabinet hinges, underneath counter tops, on the piping under the kitchen or bathroom sink, small openings and cracks etc.

Appropriate application calls for .5 grams every 2 or 3 ft. These lines should be about 1/2 inch in length. Clean up and reapply every 15 days or whenever the bait dry's.

Storage of Gel Type Baits - Store in a cool and dry environment.