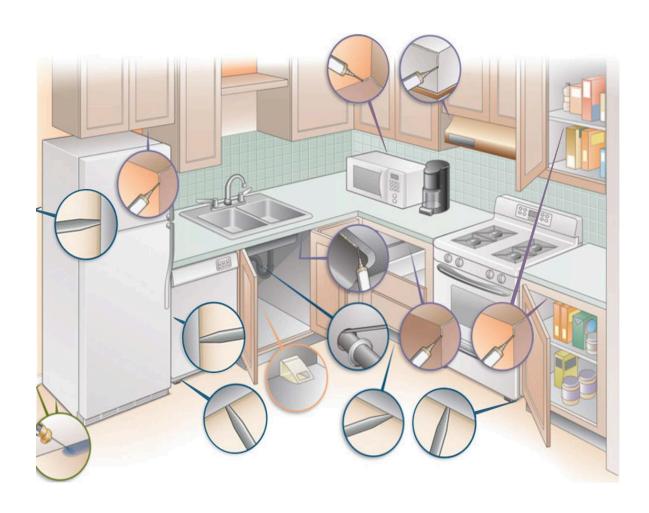

Day 7, 14, use 1 oz. of Demon Max / 1 gal of water, treat the same locations.

After the initial problem is taken care of, treat it once every three months.

**Cockroach Bait** - Apply to cabinet hinges, underneath counter tops, on the piping under the kitchen or bathroom sink, small openings and cracks etc.

Appropriate application calls for .5 grams every 2 or 3 ft. These lines should be about 1/2 inch in length. Clean up and reapply every 15 days or whenever the bait dry's.

Storage of Gel Type Baits - Store in a cool and dry environment.