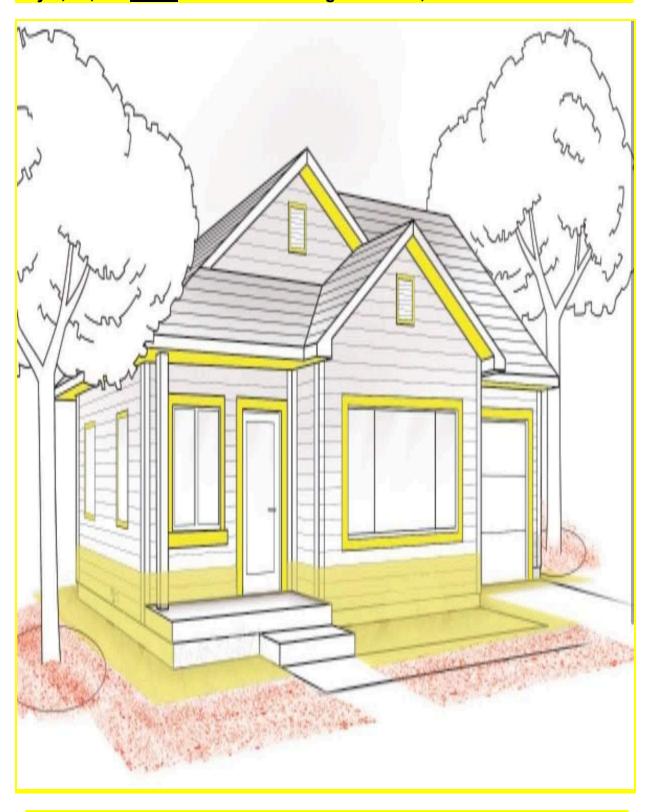

## **Demon Max and Gentrol IGR**

1st Time mix 2 oz of Demon Max + 1 oz Bottle of Gentrol IGR with 1 gallon of water into a pump sprayer. Treat the interior of home along baseboards under kick plates in the kitchen, behind the stove, under the dishwasher, and behind the refrigerator. Treat the garage as well as the entire exterior perimeter of the home. (As for the exterior perimeter, spray 2 ft. up the wall of home and 2 ft. off the wall of the home) also around the faucets, dryer vents, windows, eves and anything that may be close to or touching the exterior of the home including such as: trees, brush, and plants, etc.