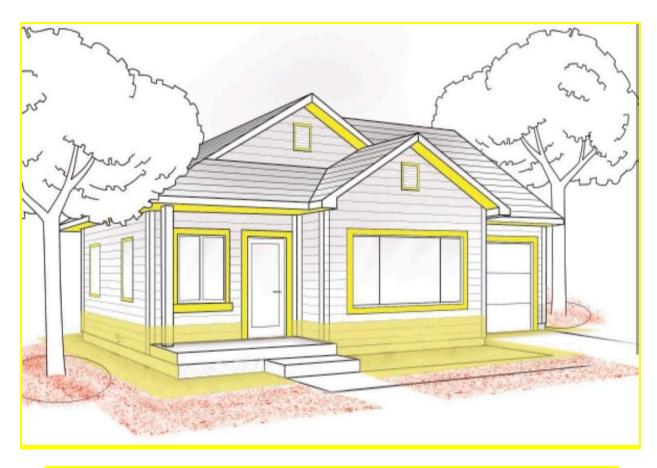

## **Demon WP & Gentrol IGR**

1 gallon of water into a pump sprayer. Treat the interior of home along baseboards under kick plates in the kitchen, behind the stove, under the dishwasher, and behind the refrigerator. Treat the garage as well as the entire exterior perimeter of the home. (As for the exterior perimeter, spray 2 ft. up the wall of home and 2 ft. off the wall of home) also around the faucets, dryer vents, windows, eves and anything that may be close to or touching the exterior of the home including; trees, brush, and plants etc.