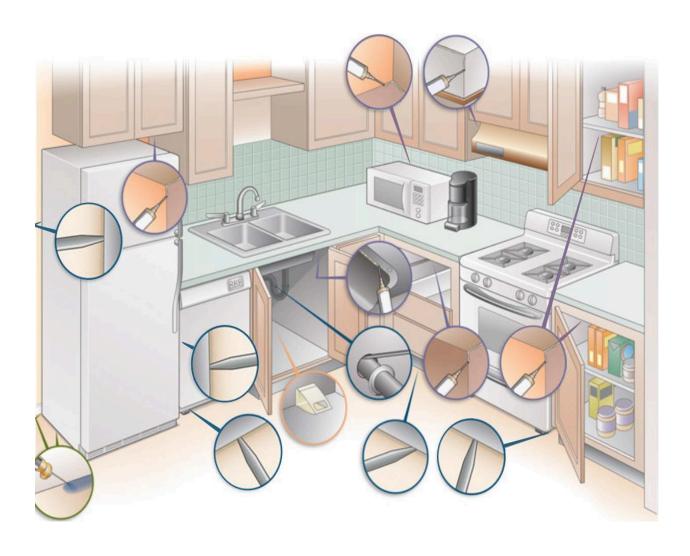

## Demon WP and Gentrol IGR

1st Time mix 2 oz of Demon WP + 1 oz Bottle of Gentrol IGR with 1 gallon of water into a pump sprayer. Treat the interior of home along baseboards under kick plates in the kitchen, behind the stove, under the dishwasher, and behind the refrigerator. Treat the garage as well as the entire exterior perimeter of the home. (As for the exterior perimeter, spray 2ft up the wall of home and 2ft off the wall of home)also around the faucets, Dryer vents, windows, eves and anything that may be close to or touching the exterior of the home including; trees, brush, and plants, etc.