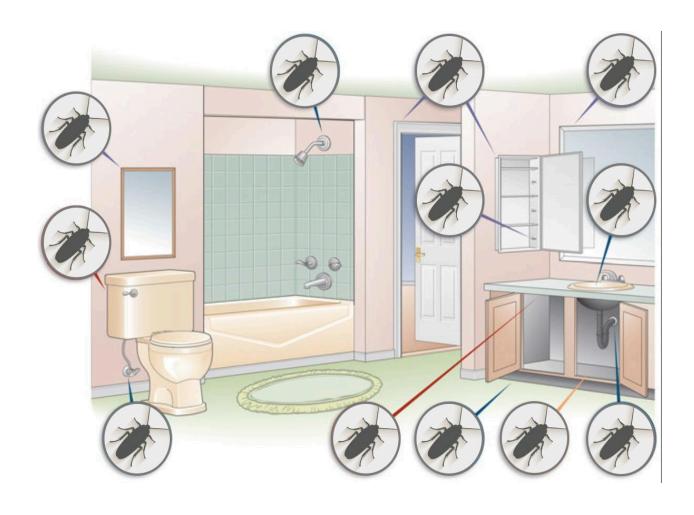

Day 7, 14, use 1 oz of Demon Max / 1 gal of water, treat the same locations.

**Cockroach Bait** - Apply to cabinet hinges, underneath counter tops, on the piping under the kitchen or bathroom sink, small openings and cracks etc.

Appropriate application calls for .5 grams every 2 or 3 ft. These lines should be about 1/2 inch in length. Clean up and reapply every 15 days or whenever the bait dry's!

Storage of Gel Type Baits - Store in a cool and dry environment.